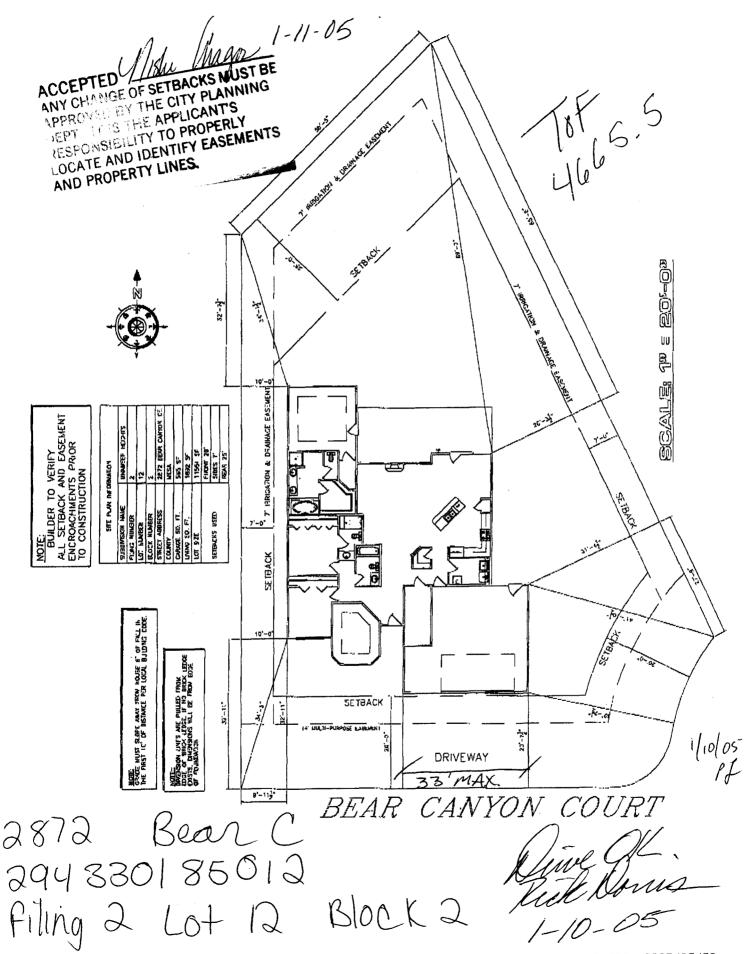

| FEE\$ | 10.00   |
|-------|---------|
| TCP\$ | 1500.00 |
|       | 202.00  |

| FEE \$ 10.00 PLANNING CLE                                                                                                                                                                                                                                        | BLDG PERMIT NO.                                                                                                                                                                 |  |
|------------------------------------------------------------------------------------------------------------------------------------------------------------------------------------------------------------------------------------------------------------------|---------------------------------------------------------------------------------------------------------------------------------------------------------------------------------|--|
| SIF \$ 29 2,500 (Single Family Residential and Community Development)                                                                                                                                                                                            | Accessory Structures)                                                                                                                                                           |  |
| # 1802.00                                                                                                                                                                                                                                                        |                                                                                                                                                                                 |  |
| Building Address 2872 Bear Canyon                                                                                                                                                                                                                                | No. Proposed                                                                                                                                                                    |  |
| Parcel No. <u>894330185019</u>                                                                                                                                                                                                                                   | Sq. Ft. of Existing Bldgs Sq. Ft. Proposed\89&_ SF-                                                                                                                             |  |
| Subdivision <u>Una weep Heights</u>                                                                                                                                                                                                                              | Sq. Ft. of Lot / Parcel 11,581 SF                                                                                                                                               |  |
| Filing 2 Block 2 Lot 12                                                                                                                                                                                                                                          | Sq. Ft. Coverage of Lot by Structures & Impervious Surface (Total Existing & Proposed) 1315   Vina 598 (caraq                                                                   |  |
| OWNER INFORMATION:                                                                                                                                                                                                                                               |                                                                                                                                                                                 |  |
| Name <u>Pinnacle</u> Homes                                                                                                                                                                                                                                       | DESCRIPTION OF WORK & INTENDED USE:                                                                                                                                             |  |
| Address 3111 F Road                                                                                                                                                                                                                                              | New Single Family Home (*check type below) Interior Remodel Addition                                                                                                            |  |
| City/State/Zip Grand Jct, co 81504                                                                                                                                                                                                                               | Other (please specify):                                                                                                                                                         |  |
| APPLICANT INFORMATION:                                                                                                                                                                                                                                           | *TYPE OF HOME PROPOSED:                                                                                                                                                         |  |
| Name <u>Pinnacle</u> Homes                                                                                                                                                                                                                                       | Site Built Manufactured Home (UBC) Manufactured Home (HUD) Other (please specify):                                                                                              |  |
| Address 3111 F Road                                                                                                                                                                                                                                              | — Other (please specify).                                                                                                                                                       |  |
| City/State/Zip Grand Jct, CO 81504                                                                                                                                                                                                                               | NOTES: New Home Construction                                                                                                                                                    |  |
| Telephone 241-6646                                                                                                                                                                                                                                               |                                                                                                                                                                                 |  |
| REQUIRED: One plot plan, on 8 1/2" x 11" paper, showing all existing & proposed structure location(s), parking, setbacks to all property lines, ingress/egress to the property, driveway location & width & all easements & rights-of-way which abut the parcel. |                                                                                                                                                                                 |  |
| THIS SECTION TO BE COMPLETED BY CO                                                                                                                                                                                                                               | MMUNITY DEVELOPMENT DEPARTMENT STAFF                                                                                                                                            |  |
| ZONE RSF-4                                                                                                                                                                                                                                                       | Maximum coverage of lot by structures                                                                                                                                           |  |
| SETBACKS: Front from property line (PL)                                                                                                                                                                                                                          | Permanent Foundation Required: YES_XNO                                                                                                                                          |  |
| Side 7 from PL Rear 25 from PL                                                                                                                                                                                                                                   | Parking Requirement                                                                                                                                                             |  |
| Maximum Height of Structure(s) 35 k                                                                                                                                                                                                                              | _ Special Conditions Open hole foundation observation                                                                                                                           |  |
| Driveway                                                                                                                                                                                                                                                         | by a licensedengineer; no full depth-<br>basements permitted. (see plat notes)                                                                                                  |  |
| Voting District Location Approval(Engineer's Initia                                                                                                                                                                                                              | basements permitted. (see plat notes)                                                                                                                                           |  |
|                                                                                                                                                                                                                                                                  | d, in writing, by the Community Development Department. The d until a final inspection has been completed and a Certificate of Department (Section 305, Uniform Building Code). |  |
|                                                                                                                                                                                                                                                                  | he information is correct; I agree to comply with any and all codes, the project. I understand that failure to comply shall result in legal non-use of the building(s).         |  |
| Applicant Signature Why Why                                                                                                                                                                                                                                      | Date 12-27-04                                                                                                                                                                   |  |
| Department Approval RP 1/18hu MAGN Date 1-11-05                                                                                                                                                                                                                  |                                                                                                                                                                                 |  |
| Additional water and/or sewer tap fee(s) are required: YES NO W/O No DO ONO                                                                                                                                                                                      |                                                                                                                                                                                 |  |
| Utility Accounting ) ( ) MA DO                                                                                                                                                                                                                                   | Date \\\\\\\\\\\\\\\\\\\\\\\\\\\\\\\\\\\\                                                                                                                                       |  |