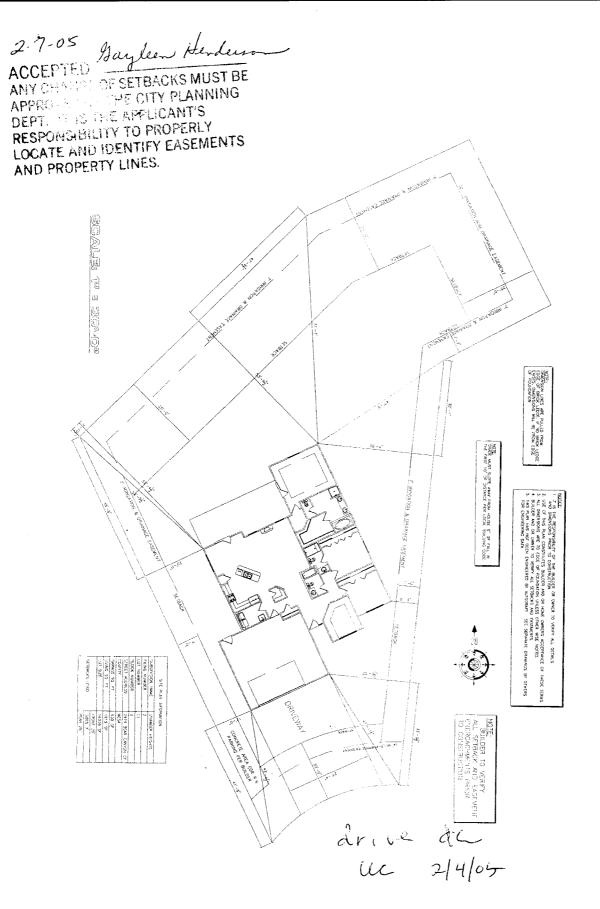

## **Community Development Department**

| Building Address 2874 Blan Canyon                                                                                                                                                                                                                                                                                                                                                                                                                                                                                                                                                                                                                                                                                                                  | No. of Existing Bldgs No. Proposed                                                                                                                                                                                                                                                                                                                                                                                                                                                                                                                                                                        |
|----------------------------------------------------------------------------------------------------------------------------------------------------------------------------------------------------------------------------------------------------------------------------------------------------------------------------------------------------------------------------------------------------------------------------------------------------------------------------------------------------------------------------------------------------------------------------------------------------------------------------------------------------------------------------------------------------------------------------------------------------|-----------------------------------------------------------------------------------------------------------------------------------------------------------------------------------------------------------------------------------------------------------------------------------------------------------------------------------------------------------------------------------------------------------------------------------------------------------------------------------------------------------------------------------------------------------------------------------------------------------|
| Parcel No. 2943 301 85011                                                                                                                                                                                                                                                                                                                                                                                                                                                                                                                                                                                                                                                                                                                          | Sq. Ft. of Existing Bldgs Sq. Ft. Proposed                                                                                                                                                                                                                                                                                                                                                                                                                                                                                                                                                                |
| Subdivision Unaweep Height                                                                                                                                                                                                                                                                                                                                                                                                                                                                                                                                                                                                                                                                                                                         | Sq. Ft. of Lot / Parcel                                                                                                                                                                                                                                                                                                                                                                                                                                                                                                                                                                                   |
| Filing                                                                                                                                                                                                                                                                                                                                                                                                                                                                                                                                                                                                                                                                                                                                             | Sq. Ft. Coverage of Lot by Structures & Impervious Surface (Total Existing & Proposed)                                                                                                                                                                                                                                                                                                                                                                                                                                                                                                                    |
| OWNER INFORMATION:                                                                                                                                                                                                                                                                                                                                                                                                                                                                                                                                                                                                                                                                                                                                 | (Total Existing & Proposed)  Height of Proposed Structure                                                                                                                                                                                                                                                                                                                                                                                                                                                                                                                                                 |
| Name Pinnacle Homes                                                                                                                                                                                                                                                                                                                                                                                                                                                                                                                                                                                                                                                                                                                                | DESCRIPTION OF WORK & INTENDED USE:  New Single Family Home (*check type below)                                                                                                                                                                                                                                                                                                                                                                                                                                                                                                                           |
| Address 3111 F nd                                                                                                                                                                                                                                                                                                                                                                                                                                                                                                                                                                                                                                                                                                                                  | Interior Remodel Addition                                                                                                                                                                                                                                                                                                                                                                                                                                                                                                                                                                                 |
| City/State/Zip Grand Ict CO 51504                                                                                                                                                                                                                                                                                                                                                                                                                                                                                                                                                                                                                                                                                                                  | Other (please specify): 1 w Home Constitution                                                                                                                                                                                                                                                                                                                                                                                                                                                                                                                                                             |
| APPLICANT INFORMATION:                                                                                                                                                                                                                                                                                                                                                                                                                                                                                                                                                                                                                                                                                                                             | *TYPE OF HOME PROPOSED:                                                                                                                                                                                                                                                                                                                                                                                                                                                                                                                                                                                   |
| Name Pinnacle Homes                                                                                                                                                                                                                                                                                                                                                                                                                                                                                                                                                                                                                                                                                                                                | <ul> <li>Site Built</li></ul>                                                                                                                                                                                                                                                                                                                                                                                                                                                                                                                                                                             |
| Address 3111 Find                                                                                                                                                                                                                                                                                                                                                                                                                                                                                                                                                                                                                                                                                                                                  | Other (piease specify).                                                                                                                                                                                                                                                                                                                                                                                                                                                                                                                                                                                   |
| City/State/Zip Grand Jct CO 81504                                                                                                                                                                                                                                                                                                                                                                                                                                                                                                                                                                                                                                                                                                                  | NOTES:                                                                                                                                                                                                                                                                                                                                                                                                                                                                                                                                                                                                    |
| Telephone $9416646$                                                                                                                                                                                                                                                                                                                                                                                                                                                                                                                                                                                                                                                                                                                                | · · · · · · · · · · · · · · · · · · ·                                                                                                                                                                                                                                                                                                                                                                                                                                                                                                                                                                     |
| BEOLUBED. One plot plan on 9 1/0" v 11" paper showing all as                                                                                                                                                                                                                                                                                                                                                                                                                                                                                                                                                                                                                                                                                       | isting & proposed structure location(s), parking, setbacks to all                                                                                                                                                                                                                                                                                                                                                                                                                                                                                                                                         |
|                                                                                                                                                                                                                                                                                                                                                                                                                                                                                                                                                                                                                                                                                                                                                    |                                                                                                                                                                                                                                                                                                                                                                                                                                                                                                                                                                                                           |
| property lines, ingress/egress to the property, driveway location                                                                                                                                                                                                                                                                                                                                                                                                                                                                                                                                                                                                                                                                                  | n & width & all easements & rights-of-way which abut the parcel.  IUNITY DEVELOPMENT DEPARTMENT STAFF                                                                                                                                                                                                                                                                                                                                                                                                                                                                                                     |
| property lines, ingress/egress to the property, driveway location                                                                                                                                                                                                                                                                                                                                                                                                                                                                                                                                                                                                                                                                                  | n & width & all easements & rights-of-way which abut the parcel.  IUNITY DEVELOPMENT DEPARTMENT STAFF                                                                                                                                                                                                                                                                                                                                                                                                                                                                                                     |
| THIS SECTION TO BE COMPLETED BY COMM  ZONE                                                                                                                                                                                                                                                                                                                                                                                                                                                                                                                                                                                                                                                                                                         | n & width & all easements & rights-of-way which abut the parcel.                                                                                                                                                                                                                                                                                                                                                                                                                                                                                                                                          |
| THIS SECTION TO BE COMPLETED BY COMM  ZONE  201                                                                                                                                                                                                                                                                                                                                                                                                                                                                                                                                                                                                                                                                                                    | Maximum coverage of lot by structures                                                                                                                                                                                                                                                                                                                                                                                                                                                                                                                                                                     |
| THIS SECTION TO BE COMPLETED BY COMM  ZONE from property line (PL)                                                                                                                                                                                                                                                                                                                                                                                                                                                                                                                                                                                                                                                                                 | Maximum coverage of lot by structures                                                                                                                                                                                                                                                                                                                                                                                                                                                                                                                                                                     |
| THIS SECTION TO BE COMPLETED BY COMM  ZONE  SETBACKS: Front  from property line (PL)  Side  from PL  Rear  Driveway                                                                                                                                                                                                                                                                                                                                                                                                                                                                                                                                                                                                                                | Maximum coverage of lot by structures 50%.  Permanent Foundation Required: YES NO Parking Requirement 2  Special Conditions Engineered Foundationlegity  Chen hole Foundation observ by Lic Engineered                                                                                                                                                                                                                                                                                                                                                                                                    |
| THIS SECTION TO BE COMPLETED BY COMM  ZONE  SETBACKS: Front  from property line (PL)  Side  from PL  Rear  from PL  Maximum Height of Structure(s)  Driveway  Location Approval  (Engineer's Initials)                                                                                                                                                                                                                                                                                                                                                                                                                                                                                                                                             | Maximum coverage of lot by structures 50%.  Permanent Foundation Required: YES NO  Parking Requirement 2  Special Conditions Engineered Foundation Regiles  Open hole foundation observe by lice Engineered  Full-depth base ments not permitted.                                                                                                                                                                                                                                                                                                                                                         |
| THIS SECTION TO BE COMPLETED BY COMM  ZONE  SETBACKS: Front  from property line (PL)  Side  from PL  Rear  from PL  Maximum Height of Structure(s)  Driveway  Location Approval  (Engineer's Initials)  Modifications to this Planning Clearance must be approved,                                                                                                                                                                                                                                                                                                                                                                                                                                                                                 | Permanent Foundation Required: YESNO                                                                                                                                                                                                                                                                                                                                                                                                                                                                                                                                                                      |
| THIS SECTION TO BE COMPLETED BY COMM  ZONE  SETBACKS: Front  from property line (PL)  Side  from PL  Rear  From PL  Maximum Height of Structure(s)  Driveway  Location Approval  (Engineer's Initials)  Modifications to this Planning Clearance must be approved, structure authorized by this application cannot be occupied u  Occupancy has been issued, if applicable, by the Building De                                                                                                                                                                                                                                                                                                                                                     | Maximum coverage of lot by structures 50%.  Permanent Foundation Required: YES NO Parking Requirement Special Conditions Engineered Foundation Required: Special Conditions Engineered Foundation Required: A lice Engineer Full-depth bace ments not permitted. In writing, by the Community Development Department. The Intil a final inspection has been completed and a Certificate of partment (Section 305, Uniform Building Code).  Information is correct; I agree to comply with any and all codes, project. I understand that failure to comply shall result in legal pages of the building(s). |
| THIS SECTION TO BE COMPLETED BY COMM  ZONE  SETBACKS: Front  from property line (PL)  Side  from PL  Rear  From PL  Maximum Height of Structure(s)  Driveway  Location Approval  (Engineer's Initials)  Modifications to this Planning Clearance must be approved, structure authorized by this application cannot be occupied u  Occupancy has been issued, if applicable, by the Building Del  I hereby acknowledge that I have read this application and the ordinances, laws, regulations or restrictions which apply to the                                                                                                                                                                                                                   | Maximum coverage of lot by structures 50%.  Permanent Foundation Required: YES NO Parking Requirement Special Conditions Engineered Foundation Required: Special Conditions Engineered Foundation Required: A lice Engineer Full-depth bace ments not permitted. In writing, by the Community Development Department. The Intil a final inspection has been completed and a Certificate of partment (Section 305, Uniform Building Code).  Information is correct; I agree to comply with any and all codes, project. I understand that failure to comply shall result in legal pages of the building(s). |
| THIS SECTION TO BE COMPLETED BY COMM  ZONE  SETBACKS: Front  from property line (PL)  Side  from PL  Rear  From PL  Maximum Height of Structure(s)  Driveway  Location Approval  (Engineer's Initials)  Modifications to this Planning Clearance must be approved, structure authorized by this application cannot be occupied u Occupancy has been issued, if applicable, by the Building Della I hereby acknowledge that I have read this application and the ordinances, laws, regulations or restrictions which apply to the action, which may include but not necessarily be limited to no                                                                                                                                                    | Maximum coverage of lot by structures                                                                                                                                                                                                                                                                                                                                                                                                                                                                                                                                                                     |
| THIS SECTION TO BE COMPLETED BY COMM  ZONE  SETBACKS: Front  from property line (PL)  Side  from PL  Rear  Driveway  Location Approval  (Engineer's Initials)  Modifications to this Planning Clearance must be approved, structure authorized by this application cannot be occupied u Occupancy has been issued, if applicable, by the Building Delation, which may include but not necessarily be limited to not applicant Signature                                                                                                                                                                                                                                                                                                            | Maximum coverage of lot by structures                                                                                                                                                                                                                                                                                                                                                                                                                                                                                                                                                                     |
| THIS SECTION TO BE COMPLETED BY COMMA  ZONE  SETBACKS: Front  from property line (PL)  Side  from PL  Rear  Driveway  Location Approval  (Engineer's Initials)  Modifications to this Planning Clearance must be approved, structure authorized by this application cannot be occupied u Occupancy has been issued, if applicable, by the Building Del I hereby acknowledge that I have read this application and the ordinances, laws, regulations or restrictions which apply to the action, which may include but not necessarily be limited to not pepartment Approval  Department Approval | Maximum coverage of lot by structures                                                                                                                                                                                                                                                                                                                                                                                                                                                                                                                                                                     |