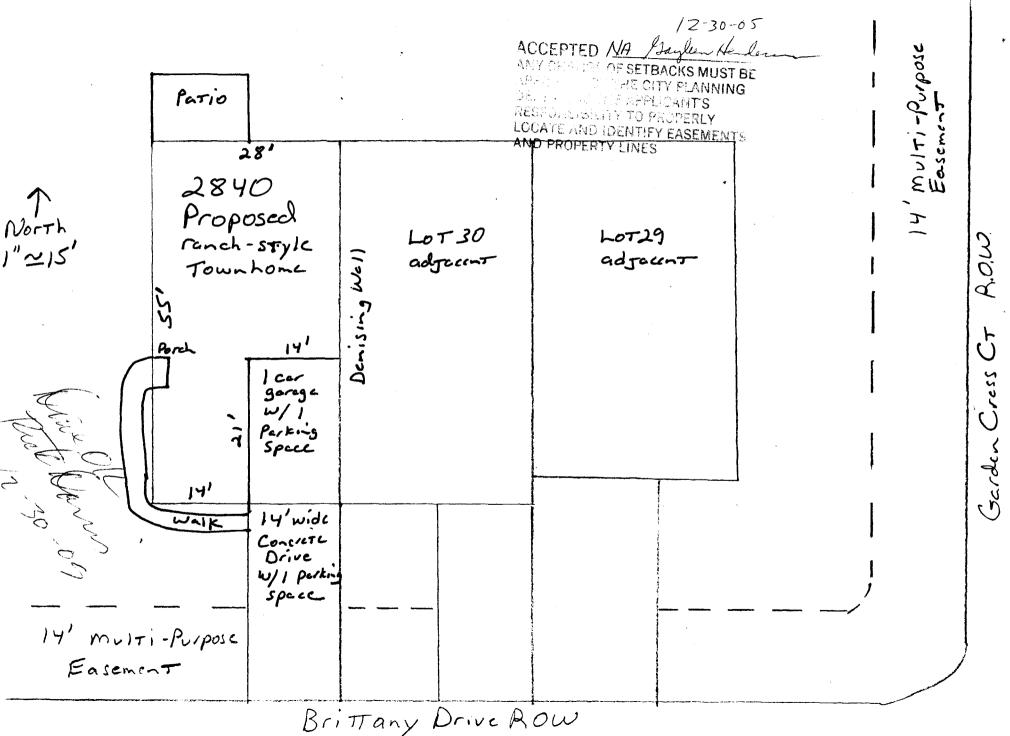

|
| THIS SECTION TO BE COMPLETED BY | MUNITY DEVELOPMENT DEPARTMENT STAFF  Maximum coverage of lot by structures  Permanent Foundation Required: YES X NO  Parking Requirement                                                                                                                                                                                                                                                                                                                                    |

(Pink: Building Department)

(Goldenrod: Utility Accounting)

## SiTE Plan 2840 BriTTany Drive - Gorden Grove F-3 B-2 L-31 2943-072-46-031