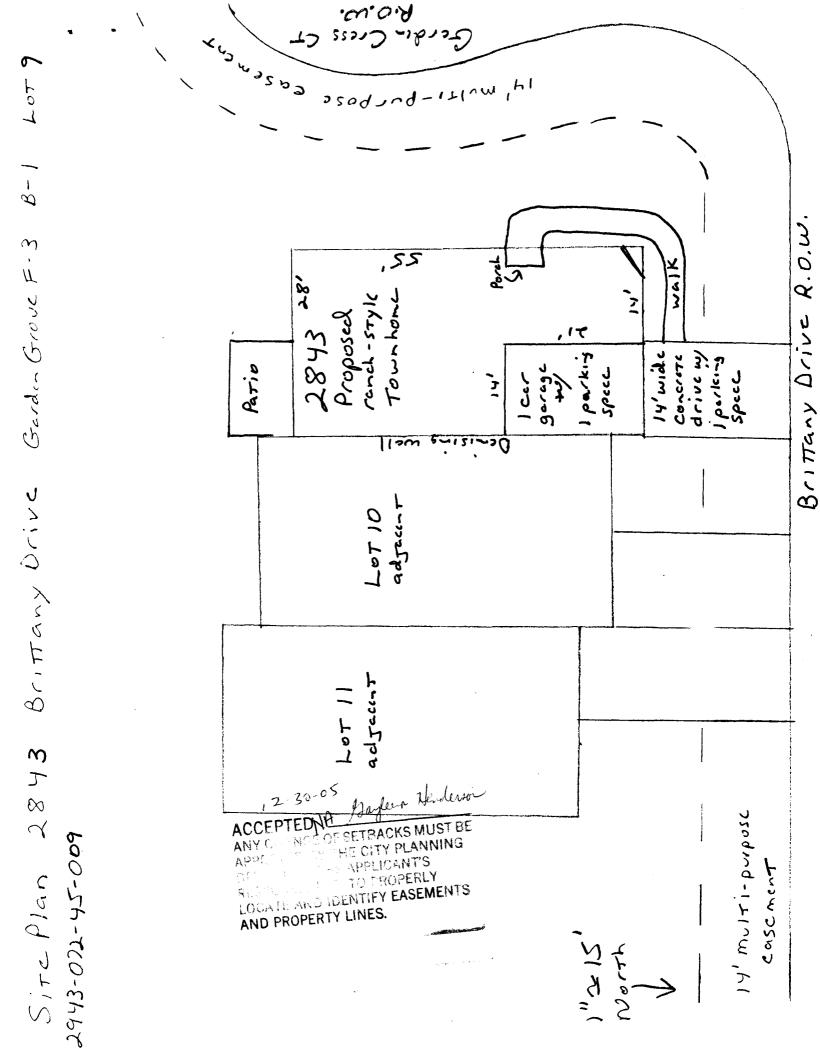

## **PLANNING CLEARANCE**

BLDG PERMIT NO.

(Single Family Residential and Accessory Structures)

**Community Development Department** 

| Building Address 2843 Brittery Dr 850                                                                                                                                                                                                                                                                                                                                                                                                                                                                                                                                                  | No. of Existing Bldgs No. Proposed                                                                                                                                                                                                                 |
|----------------------------------------------------------------------------------------------------------------------------------------------------------------------------------------------------------------------------------------------------------------------------------------------------------------------------------------------------------------------------------------------------------------------------------------------------------------------------------------------------------------------------------------------------------------------------------------|----------------------------------------------------------------------------------------------------------------------------------------------------------------------------------------------------------------------------------------------------|
| Parcel No. 2943-072-45-009                                                                                                                                                                                                                                                                                                                                                                                                                                                                                                                                                             | Sq. Ft. of Existing Bldgs Sq. Ft. Proposed                                                                                                                                                                                                         |
| Subdivision Garden Grove                                                                                                                                                                                                                                                                                                                                                                                                                                                                                                                                                               | Sq. Ft. of Lot / Parcel 1540                                                                                                                                                                                                                       |
| Filing 3 Block 1 Lot 9                                                                                                                                                                                                                                                                                                                                                                                                                                                                                                                                                                 | Sq. Ft. Coverage of Lot by Structures & Impervious Surface                                                                                                                                                                                         |
| OWNER INFORMATION:                                                                                                                                                                                                                                                                                                                                                                                                                                                                                                                                                                     | (Total Existing & Proposed)                                                                                                                                                                                                                        |
| Name Garden Grove Homes                                                                                                                                                                                                                                                                                                                                                                                                                                                                                                                                                                | DESCRIPTION OF WORK & INTENDED USE:  New Single Family Home (*check type below)                                                                                                                                                                    |
| Address 2320-E12 Rd                                                                                                                                                                                                                                                                                                                                                                                                                                                                                                                                                                    | Interior Remodel Addition                                                                                                                                                                                                                          |
| City/State/Zip Grand Jat CO 81503                                                                                                                                                                                                                                                                                                                                                                                                                                                                                                                                                      | Other (please specify): Town home                                                                                                                                                                                                                  |
| APPLICANT INFORMATION:                                                                                                                                                                                                                                                                                                                                                                                                                                                                                                                                                                 | *TYPE OF HOME PROPOSED:                                                                                                                                                                                                                            |
| Name RED HART Const                                                                                                                                                                                                                                                                                                                                                                                                                                                                                                                                                                    | Site Built Manufactured Home (UBC) Manufactured Home (HUD) Other (please specify):                                                                                                                                                                 |
| Address 2310-E/2 Rd.                                                                                                                                                                                                                                                                                                                                                                                                                                                                                                                                                                   | Other (please specify).                                                                                                                                                                                                                            |
| City/State/Zip Grand Jat CO 81503                                                                                                                                                                                                                                                                                                                                                                                                                                                                                                                                                      | NOTES:                                                                                                                                                                                                                                             |
| Telephone 234-0811 - Dcn                                                                                                                                                                                                                                                                                                                                                                                                                                                                                                                                                               |                                                                                                                                                                                                                                                    |
|                                                                                                                                                                                                                                                                                                                                                                                                                                                                                                                                                                                        | xisting & proposed structure location(s), parking, setbacks to all on & width & all easements & rights-of-way which abut the parcel.                                                                                                               |
| THIS SECTION TO BE COMPLETED BY COM                                                                                                                                                                                                                                                                                                                                                                                                                                                                                                                                                    | AUNITY DEVEL ORMENT DEPARTMENT STAFF                                                                                                                                                                                                               |
|                                                                                                                                                                                                                                                                                                                                                                                                                                                                                                                                                                                        | MUNIT DEVELOPMENT DEPARTMENT STAFF                                                                                                                                                                                                                 |
| zone RMF-14                                                                                                                                                                                                                                                                                                                                                                                                                                                                                                                                                                            | Maximum coverage of lot by structures                                                                                                                                                                                                              |
| 000-11                                                                                                                                                                                                                                                                                                                                                                                                                                                                                                                                                                                 |                                                                                                                                                                                                                                                    |
| ZONE RMF-14                                                                                                                                                                                                                                                                                                                                                                                                                                                                                                                                                                            | Maximum coverage of lot by structures                                                                                                                                                                                                              |
| SETBACKS: Front but from property line (PL)                                                                                                                                                                                                                                                                                                                                                                                                                                                                                                                                            | Maximum coverage of lot by structures  Permanent Foundation Required: YES_X NO                                                                                                                                                                     |
| SETBACKS: Front but from PL Rear from PL                                                                                                                                                                                                                                                                                                                                                                                                                                                                                                                                               | Maximum coverage of lot by structures  Permanent Foundation Required: YES_XNO  Parking Requirement2                                                                                                                                                |
| SETBACKS: Front Side from PL Maximum Height of Structure(s)  Voting District Driveway Location Approval (Engineer's Initials)  Modifications to this Planning Clearance must be approved,                                                                                                                                                                                                                                                                                                                                                                                              | Maximum coverage of lot by structures  Permanent Foundation Required: YES_XNO  Parking Requirement2  Special Conditions  in writing, by the Community Development Department. The Intil a final inspection has been completed and a Certificate of |
| SETBACKS: Front but from property line (PL)  Side from PL Rear from PL  Maximum Height of Structure(s)  Voting District Driveway Location Approval (Engineer's Initials)  Modifications to this Planning Clearance must be approved, structure authorized by this application cannot be occupied to Occupancy has been issued, if applicable, by the Building De                                                                                                                                                                                                                       | Maximum coverage of lot by structures                                                                                                                                                                                                              |
| SETBACKS: Front but from property line (PL)  Side from PL Rear from PL  Maximum Height of Structure(s)  Voting District Driveway Location Approval (Engineer's Initials)  Modifications to this Planning Clearance must be approved, structure authorized by this application cannot be occupied to Occupancy has been issued, if applicable, by the Building De I hereby acknowledge that I have read this application and the ordinances, laws, regulations or restrictions which apply to the                                                                                       | Maximum coverage of lot by structures                                                                                                                                                                                                              |
| SETBACKS: Front but from property line (PL)  Side from PL Rear from PL  Maximum Height of Structure(s)  Voting District Driveway Location Approval (Engineer's Initials)  Modifications to this Planning Clearance must be approved, structure authorized by this application cannot be occupied to Occupancy has been issued, if applicable, by the Building De I hereby acknowledge that I have read this application and the ordinances, laws, regulations or restrictions which apply to the action, which may include but not necessarily be limited to no                        | Maximum coverage of lot by structures                                                                                                                                                                                                              |
| SETBACKS: Front Sidefrom PL Maximum Height of Structure(s)  Voting District Driveway Location Approval (Engineer's Initials)  Modifications to this Planning Clearance must be approved, structure authorized by this application cannot be occupied to Occupancy has been issued, if applicable, by the Building De I hereby acknowledge that I have read this application and the ordinances, laws, regulations or restrictions which apply to the action, which may include but not necessarily be limited to no Applicant Signature PR                                             | Maximum coverage of lot by structures  Permanent Foundation Required: YES_XNO  Parking Requirement                                                                                                                                                 |
| SETBACKS: Front but from property line (PL)  Side from PL Rear from PL  Maximum Height of Structure(s)  Voting District Driveway Location Approval (Engineer's Initials)  Modifications to this Planning Clearance must be approved, structure authorized by this application cannot be occupied to Occupancy has been issued, if applicable, by the Building De I hereby acknowledge that I have read this application and the ordinances, laws, regulations or restrictions which apply to the action, which may include but not necessarily be limited to no Applicant Signature PR | Maximum coverage of lot by structures  Permanent Foundation Required: YES_XNO  Parking Requirement                                                                                                                                                 |