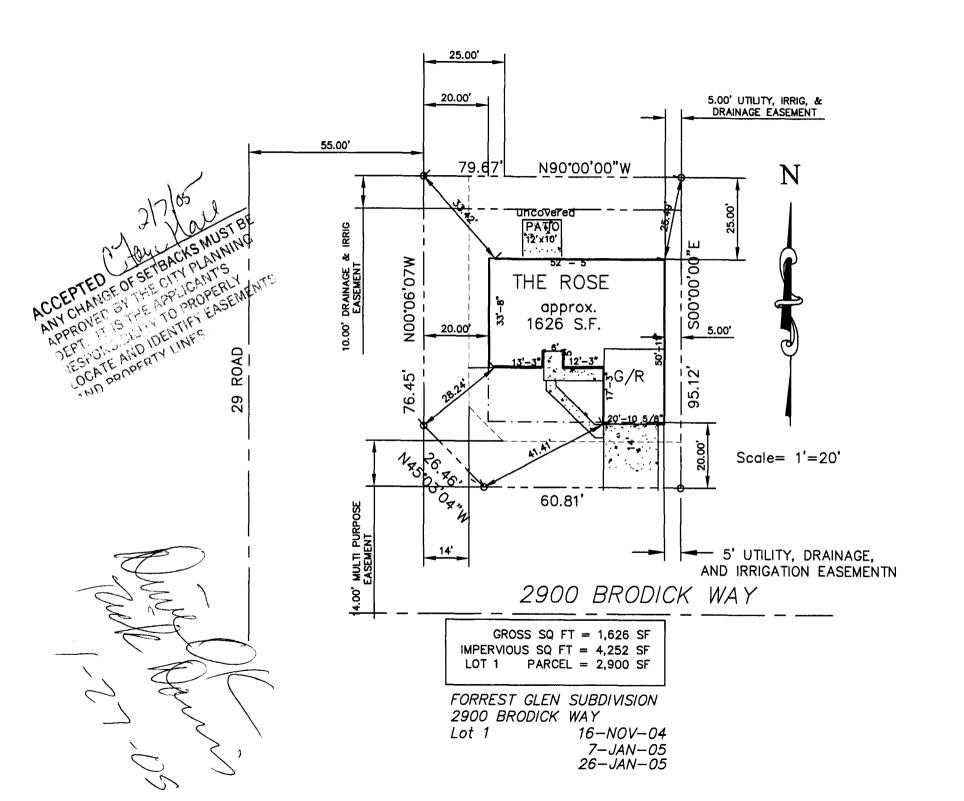

## **Community Development Department**

| Building Address 9900 Dwalck Way                                                                                                                                                                                                                                                                                                                                                                                                                                                                                                       | No. of Existing Bldgs No. Proposed/                                                                                                                                                                                                                                                                                                                                                                                                                            |
|----------------------------------------------------------------------------------------------------------------------------------------------------------------------------------------------------------------------------------------------------------------------------------------------------------------------------------------------------------------------------------------------------------------------------------------------------------------------------------------------------------------------------------------|----------------------------------------------------------------------------------------------------------------------------------------------------------------------------------------------------------------------------------------------------------------------------------------------------------------------------------------------------------------------------------------------------------------------------------------------------------------|
| Parcel No. $943-052-76-001$                                                                                                                                                                                                                                                                                                                                                                                                                                                                                                            | Sq. Ft. of Existing Bldgs Sq. Ft. Proposed                                                                                                                                                                                                                                                                                                                                                                                                                     |
| Subdivision <u>Forest Yllen</u>                                                                                                                                                                                                                                                                                                                                                                                                                                                                                                        | Sq. Ft. of Lot / Parcel 2, 9005F                                                                                                                                                                                                                                                                                                                                                                                                                               |
| Filing Block Lot                                                                                                                                                                                                                                                                                                                                                                                                                                                                                                                       | Sq. Ft. Coverage of Lot by Structures & Impervious Surface                                                                                                                                                                                                                                                                                                                                                                                                     |
| OWNER INFORMATION:                                                                                                                                                                                                                                                                                                                                                                                                                                                                                                                     | (Total Existing & Proposed) 4,252 5 F  Height of Proposed Structure                                                                                                                                                                                                                                                                                                                                                                                            |
| Name Mace Himes                                                                                                                                                                                                                                                                                                                                                                                                                                                                                                                        | DESCRIPTION OF WORK & INTENDED USE:                                                                                                                                                                                                                                                                                                                                                                                                                            |
| Address /8 (a Valley C+                                                                                                                                                                                                                                                                                                                                                                                                                                                                                                                | New Single Family Home (*check type below) Interior Remodel Addition Other (please specify):                                                                                                                                                                                                                                                                                                                                                                   |
| City / State / Zip //www. Co.                                                                                                                                                                                                                                                                                                                                                                                                                                                                                                          | Outer (please specify).                                                                                                                                                                                                                                                                                                                                                                                                                                        |
| APPLICANT INFORMATION:                                                                                                                                                                                                                                                                                                                                                                                                                                                                                                                 | *TYPE OF HOME PROPOSED:                                                                                                                                                                                                                                                                                                                                                                                                                                        |
| Name Much Homes                                                                                                                                                                                                                                                                                                                                                                                                                                                                                                                        | Site Built Manufactured Home (UBC) Manufactured Home (HUD) Other (please specify):                                                                                                                                                                                                                                                                                                                                                                             |
| Address                                                                                                                                                                                                                                                                                                                                                                                                                                                                                                                                |                                                                                                                                                                                                                                                                                                                                                                                                                                                                |
| City / State / Zip                                                                                                                                                                                                                                                                                                                                                                                                                                                                                                                     | NOTES:                                                                                                                                                                                                                                                                                                                                                                                                                                                         |
| Telephone                                                                                                                                                                                                                                                                                                                                                                                                                                                                                                                              |                                                                                                                                                                                                                                                                                                                                                                                                                                                                |
|                                                                                                                                                                                                                                                                                                                                                                                                                                                                                                                                        | risting & proposed structure location(s), parking, setbacks to all                                                                                                                                                                                                                                                                                                                                                                                             |
| property lines, ingress/egress to the property, driveway location                                                                                                                                                                                                                                                                                                                                                                                                                                                                      | n & width & all easements & rights-of-way which abut the parcel.                                                                                                                                                                                                                                                                                                                                                                                               |
| THIS SECTION TO BE COMPLETED BY COMM                                                                                                                                                                                                                                                                                                                                                                                                                                                                                                   | NO WIGHT & All easements & rights-of-way which about the parcel.  NUNITY DEVELOPMENT DEPARTMENT STAFF                                                                                                                                                                                                                                                                                                                                                          |
|                                                                                                                                                                                                                                                                                                                                                                                                                                                                                                                                        |                                                                                                                                                                                                                                                                                                                                                                                                                                                                |
| THIS SECTION TO BE COMPLETED BY COMN  ZONE                                                                                                                                                                                                                                                                                                                                                                                                                                                                                             | IUNITY DEVELOPMENT DEPARTMENT STAFF                                                                                                                                                                                                                                                                                                                                                                                                                            |
| THIS SECTION TO BE COMPLETED BY COMN  ZONE                                                                                                                                                                                                                                                                                                                                                                                                                                                                                             | Maximum coverage of lot by structures                                                                                                                                                                                                                                                                                                                                                                                                                          |
| THIS SECTION TO BE COMPLETED BY COMM  ZONE                                                                                                                                                                                                                                                                                                                                                                                                                                                                                             | Maximum coverage of lot by structures                                                                                                                                                                                                                                                                                                                                                                                                                          |
| THIS SECTION TO BE COMPLETED BY COMN  ZONE                                                                                                                                                                                                                                                                                                                                                                                                                                                                                             | Maximum coverage of lot by structures                                                                                                                                                                                                                                                                                                                                                                                                                          |
| THIS SECTION TO BE COMPLETED BY COMN  ZONE                                                                                                                                                                                                                                                                                                                                                                                                                                                                                             | Permanent Foundation Required: YES_XNO  Parking Requirement  Special Conditions  in writing, by the Community Development Department. The ntil a final inspection has been completed and a Certificate of                                                                                                                                                                                                                                                      |
| THIS SECTION TO BE COMPLETED BY COMN  ZONE                                                                                                                                                                                                                                                                                                                                                                                                                                                                                             | Maximum coverage of lot by structures                                                                                                                                                                                                                                                                                                                                                                                                                          |
| THIS SECTION TO BE COMPLETED BY COMNZONE  SETBACKS: Front  from PL  Rear  Driveway Location Approval (Engineer's Initials)  Modifications to this Planning Clearance must be approved, structure authorized by this application cannot be occupied u Occupancy has been issued, if applicable, by the Building Del I hereby acknowledge that I have read this application and the ordinances, laws, regulations or restrictions which apply to the action, which may include but not necessarily be limited to not Applicant Signature | Maximum coverage of lot by structures                                                                                                                                                                                                                                                                                                                                                                                                                          |
| THIS SECTION TO BE COMPLETED BY COMNZONE  SETBACKS: Front                                                                                                                                                                                                                                                                                                                                                                                                                                                                              | Maximum coverage of lot by structures  Permanent Foundation Required: YES NO  Parking Requirement  Special Conditions  in writing, by the Community Development Department. The ntil a final inspection has been completed and a Certificate of partment (Section 305, Uniform Building Code).  Information is correct; I agree to comply with any and all codes, project. I understand that failure to comply shall result in legal n-use of the building(s). |
| THIS SECTION TO BE COMPLETED BY COMNZONE  SETBACKS: Front                                                                                                                                                                                                                                                                                                                                                                                                                                                                              | Permanent Foundation Required: YES NO Parking Requirement Special Conditions  In writing, by the Community Development Department. The ntil a final inspection has been completed and a Certificate of partment (Section 305, Uniform Building Code).  Information is correct; I agree to comply with any and all codes, project. I understand that failure to comply shall result in legal n-use of the building(s).  Date  Date  Date                        |