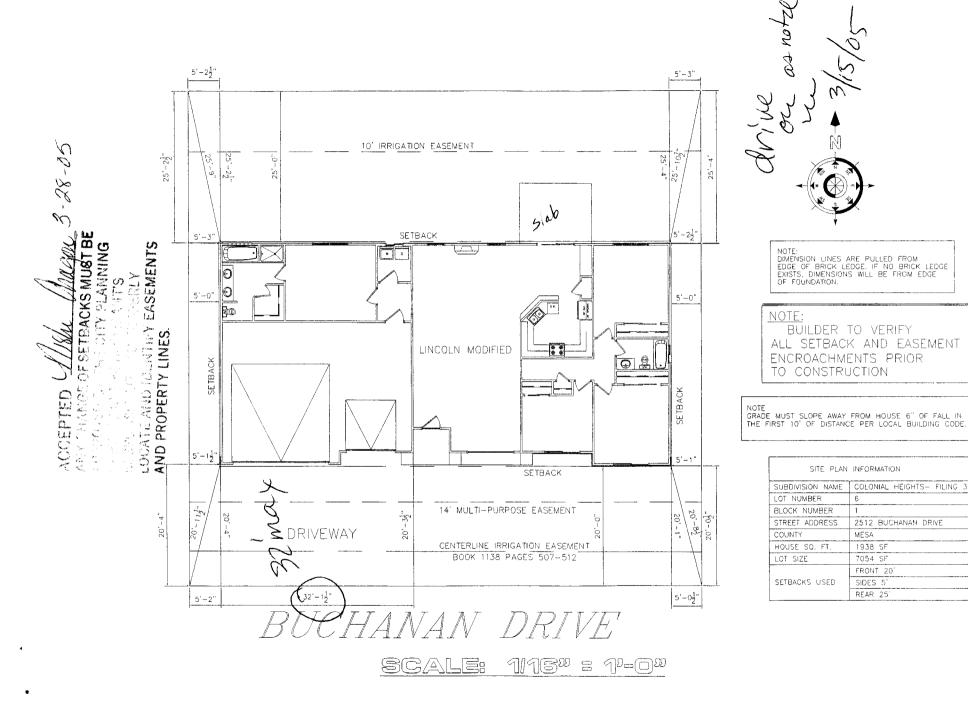

|                                                                                                                                                                                                                                                                     | F                                                           |                                |  |  |
|---------------------------------------------------------------------------------------------------------------------------------------------------------------------------------------------------------------------------------------------------------------------|-------------------------------------------------------------|--------------------------------|--|--|
| FEE \$ 10.00 PLANNING CLEA                                                                                                                                                                                                                                          |                                                             | BLDG PERMIT NO.                |  |  |
| TCP \$ 9 (Single Family Residential and A                                                                                                                                                                                                                           |                                                             |                                |  |  |
| SIF \$ 292.00 Community Development                                                                                                                                                                                                                                 | ent Department                                              |                                |  |  |
| Building Address 3512 Buchavan                                                                                                                                                                                                                                      | No. of Existing Bldgs _                                     | No. Proposed/                  |  |  |
| Parcel No. <u>3945-033 - 99-006</u>                                                                                                                                                                                                                                 | Sq. Ft. of Existing Bldgs Sq. Ft. Proposed _/9              |                                |  |  |
| Subdivision ColorAc HEIGHTS                                                                                                                                                                                                                                         | Sq. Ft. of Lot / Parcel                                     |                                |  |  |
| Filing Block / Lot(                                                                                                                                                                                                                                                 | Sq. Ft. Coverage of Lot by Structures & Impervious Surface  |                                |  |  |
| OWNER INFORMATION:                                                                                                                                                                                                                                                  | (Total Existing & Proposed)<br>Height of Proposed Structure |                                |  |  |
| Name Jonshine I Construction                                                                                                                                                                                                                                        | DESCRIPTION OF WORK & INTENDED USE:                         |                                |  |  |
| Address 2350 G Road                                                                                                                                                                                                                                                 | Vew Single Family Home (*check type below)                  |                                |  |  |
| City/State/Zip Grand Jet, CD 81505                                                                                                                                                                                                                                  |                                                             | :ify):                         |  |  |
| APPLICANT INFORMATION:                                                                                                                                                                                                                                              | *TYPE OF HOME PR                                            |                                |  |  |
|                                                                                                                                                                                                                                                                     | Vite Built Manufactured Home (LIBC)                         |                                |  |  |
| Name <u>Sonshine II Construction</u>                                                                                                                                                                                                                                | Manufactured Hon<br>Other (please spec                      | ne (HUD)<br>ify):              |  |  |
| Address <u>2350 G Road</u>                                                                                                                                                                                                                                          |                                                             |                                |  |  |
| City/State/Zip Grand Jct, CD 81505                                                                                                                                                                                                                                  | NOTES:                                                      |                                |  |  |
| Telephone 970-055-8853                                                                                                                                                                                                                                              | <u> </u>                                                    | ·····                          |  |  |
| REQUIRED: One plot plan, on 8 1/2" x 11" paper, showing all existing & proposed structure location(s), parking, setbacks to all<br>property lines, ingress/egress to the property, driveway location & width & all easements & rights-of-way which abut the parcel. |                                                             |                                |  |  |
| THIS SECTION TO BE COMPLETED BY COM                                                                                                                                                                                                                                 |                                                             |                                |  |  |
| ZONE RMF-5                                                                                                                                                                                                                                                          | Maximum coverage o                                          | f lot by structures <u>60%</u> |  |  |
| SETBACKS: Front from property line (PL)                                                                                                                                                                                                                             | Permanent Foundatio                                         | n Required: YESNO              |  |  |
| Side 5 from PL Rear 25 from PL                                                                                                                                                                                                                                      | Parking Requirement                                         | 2                              |  |  |
| Maximum Height of Structure(s) 35'                                                                                                                                                                                                                                  | Special Conditions                                          | Ets from lie Eng rejd          |  |  |
| Voting District Driveway<br>Location Approval(Engineer's Initials                                                                                                                                                                                                   |                                                             |                                |  |  |