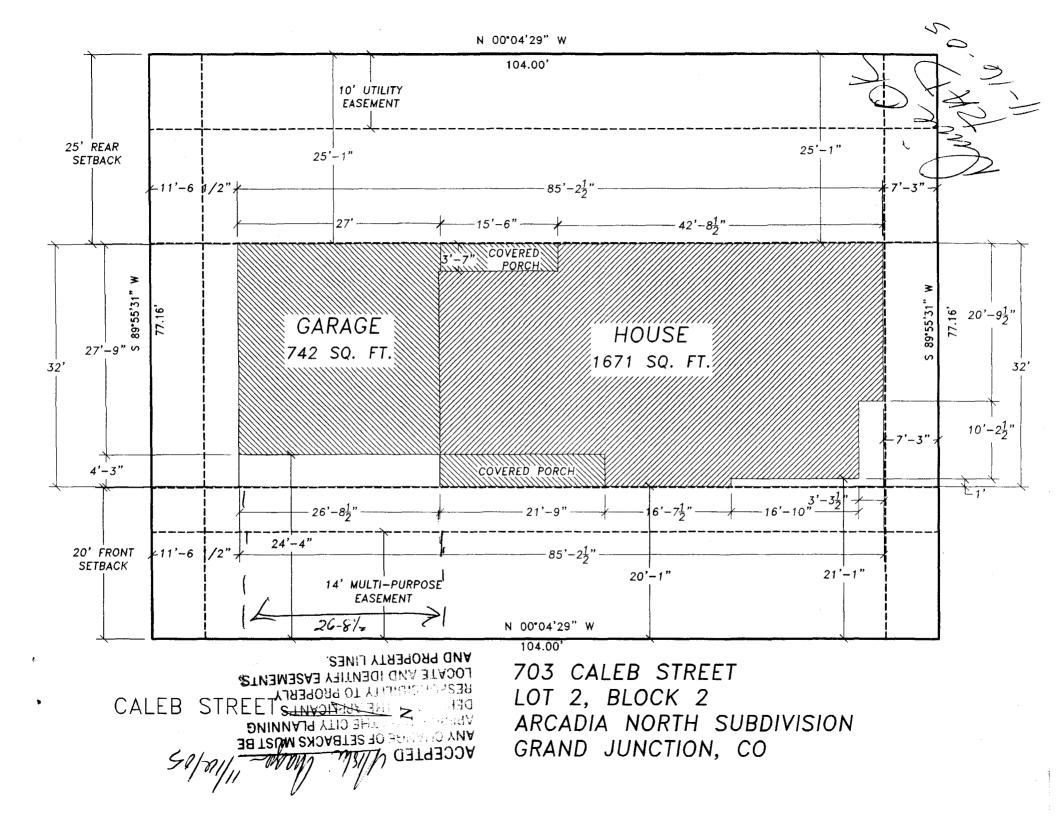

| FEE\$ 10.00 DI ANNUNG CLE                                                                                                                                                                                                                                                                                                                                                                                                                                   |                                                                                                                                                                                                                                                                                                                                                                                                                   |
|-------------------------------------------------------------------------------------------------------------------------------------------------------------------------------------------------------------------------------------------------------------------------------------------------------------------------------------------------------------------------------------------------------------------------------------------------------------|-------------------------------------------------------------------------------------------------------------------------------------------------------------------------------------------------------------------------------------------------------------------------------------------------------------------------------------------------------------------------------------------------------------------|
| TCP \$ 1500.00 (Single Family Residential and A                                                                                                                                                                                                                                                                                                                                                                                                             |                                                                                                                                                                                                                                                                                                                                                                                                                   |
| SIF \$ 292.00 Community Developm                                                                                                                                                                                                                                                                                                                                                                                                                            | •                                                                                                                                                                                                                                                                                                                                                                                                                 |
| SIF & DELENT                                                                                                                                                                                                                                                                                                                                                                                                                                                |                                                                                                                                                                                                                                                                                                                                                                                                                   |
| Building Address 703 Caleb St.                                                                                                                                                                                                                                                                                                                                                                                                                              | No. of Existing Bldgs No. Proposed                                                                                                                                                                                                                                                                                                                                                                                |
| Parcel No. <u>2701 - 343 - 30 - 002</u>                                                                                                                                                                                                                                                                                                                                                                                                                     | Sq. Ft. of Existing Bldgs Sq. Ft. Proposed [67]                                                                                                                                                                                                                                                                                                                                                                   |
| Subdivision Arcadia North,                                                                                                                                                                                                                                                                                                                                                                                                                                  | Sq. Ft. of Lot / Parcel 80,25 4/-                                                                                                                                                                                                                                                                                                                                                                                 |
| Filing Block Lot                                                                                                                                                                                                                                                                                                                                                                                                                                            | Sq. Ft. Coverage of Lot by Structures & Impervious Surface                                                                                                                                                                                                                                                                                                                                                        |
| OWNER INFORMATION:                                                                                                                                                                                                                                                                                                                                                                                                                                          | (Total Existing & Proposed) $24/3$<br>Height of Proposed Structure $17-3 + /-$                                                                                                                                                                                                                                                                                                                                    |
| Name Stremel Homes 210                                                                                                                                                                                                                                                                                                                                                                                                                                      | DESCRIPTION OF WORK & INTENDED USE:                                                                                                                                                                                                                                                                                                                                                                               |
| Address SIL ELBERA Ade                                                                                                                                                                                                                                                                                                                                                                                                                                      | New Single Family Home (*check type below)                                                                                                                                                                                                                                                                                                                                                                        |
|                                                                                                                                                                                                                                                                                                                                                                                                                                                             | Interior Remodel     Addition     Other (please specify):                                                                                                                                                                                                                                                                                                                                                         |
| City/State/Zip Palisade, Co 8152C                                                                                                                                                                                                                                                                                                                                                                                                                           |                                                                                                                                                                                                                                                                                                                                                                                                                   |
| APPLICANT INFORMATION:                                                                                                                                                                                                                                                                                                                                                                                                                                      | *TYPE OF HOME PROPOSED:                                                                                                                                                                                                                                                                                                                                                                                           |
| Name                                                                                                                                                                                                                                                                                                                                                                                                                                                        | Manufactured Home (HUD)                                                                                                                                                                                                                                                                                                                                                                                           |
| Address SAMe                                                                                                                                                                                                                                                                                                                                                                                                                                                | Other (please specify):                                                                                                                                                                                                                                                                                                                                                                                           |
| City / State / Zip                                                                                                                                                                                                                                                                                                                                                                                                                                          | NOTES:                                                                                                                                                                                                                                                                                                                                                                                                            |
| Telephone 201-6444 (Steve)                                                                                                                                                                                                                                                                                                                                                                                                                                  |                                                                                                                                                                                                                                                                                                                                                                                                                   |
|                                                                                                                                                                                                                                                                                                                                                                                                                                                             | )<br>existing & proposed structure location(s), parking, setbacks to all                                                                                                                                                                                                                                                                                                                                          |
| property lines, ingress/egress to the property, driveway locati                                                                                                                                                                                                                                                                                                                                                                                             | on & width & all easements & rights-of-way which abut the parcel.                                                                                                                                                                                                                                                                                                                                                 |
|                                                                                                                                                                                                                                                                                                                                                                                                                                                             | MUNITY DEVELOPMENT DEPARTMENT STAFF $\mathcal{J}_{0}^{\eta}_{\theta}$                                                                                                                                                                                                                                                                                                                                             |
| ZONE <u>RSF-4</u>                                                                                                                                                                                                                                                                                                                                                                                                                                           | Maximum coverage of lot by structures                                                                                                                                                                                                                                                                                                                                                                             |
| SETBACKS: Front <u>20</u> from property line (PL)                                                                                                                                                                                                                                                                                                                                                                                                           | Permanent Foundation Required: YESNO                                                                                                                                                                                                                                                                                                                                                                              |
| Side 7' from PL Rear 25' from PL                                                                                                                                                                                                                                                                                                                                                                                                                            | Parking Requirement 2                                                                                                                                                                                                                                                                                                                                                                                             |
| Maximum Height of Structure(s) 35'                                                                                                                                                                                                                                                                                                                                                                                                                          | Special Conditions                                                                                                                                                                                                                                                                                                                                                                                                |
|                                                                                                                                                                                                                                                                                                                                                                                                                                                             | -                                                                                                                                                                                                                                                                                                                                                                                                                 |
| B Driveway Fut                                                                                                                                                                                                                                                                                                                                                                                                                                              |                                                                                                                                                                                                                                                                                                                                                                                                                   |
| Voting District <u>B</u><br>Voting District <u>B</u><br>Location Approval <u>FH</u><br>(Engineer's Initials                                                                                                                                                                                                                                                                                                                                                 |                                                                                                                                                                                                                                                                                                                                                                                                                   |
| Voting District Location Approval<br>(Engineer's Initials<br>Modifications to this Planning Clearance must be approved                                                                                                                                                                                                                                                                                                                                      | , in writing, by the Community Development Department. The<br>until a final inspection has been completed and a Certificate of                                                                                                                                                                                                                                                                                    |
| Voting District Location Approval<br>(Engineer's Initials<br>Modifications to this Planning Clearance must be approved<br>structure authorized by this application cannot be occupied<br>Occupancy has been issued, if applicable, by the Building Do<br>I hereby acknowledge that I have read this application and the                                                                                                                                     | , in writing, by the Community Development Department. The<br>until a final inspection has been completed and a Certificate of<br>epartment (Section 305, Uniform Building Code).<br>e information is correct; I agree to comply with any and all codes,<br>e project. I understand that failure to comply shall result in legal                                                                                  |
| Voting District Location Approval                                                                                                                                                                                                                                                                                                                                                                                                                           | , in writing, by the Community Development Department. The<br>until a final inspection has been completed and a Certificate of<br>epartment (Section 305, Uniform Building Code).<br>e information is correct; I agree to comply with any and all codes,<br>e project. I understand that failure to comply shall result in legal                                                                                  |
| Voting District Location Approval<br>(Engineer's Initials<br>Modifications to this Planning Clearance must be approved<br>structure authorized by this application cannot be occupied<br>Occupancy has been issued, if applicable, by the Building De<br>I hereby acknowledge that I have read this application and the<br>ordinances, laws, regulations or restrictions which apply to th<br>action, which may include by not necessarily be limited to ne | , in writing, by the Community Development Department. The<br>until a final inspection has been completed and a Certificate of<br>epartment (Section 305, Uniform Building Code).<br>e information is correct; I agree to comply with any and all codes,<br>e project. I understand that failure to comply shall result in legal<br>on-use of the building(s).                                                    |
| Voting District Location Approval                                                                                                                                                                                                                                                                                                                                                                                                                           | , in writing, by the Community Development Department. The until a final inspection has been completed and a Certificate of epartment (Section 305, Uniform Building Code).<br>e information is correct; I agree to comply with any and all codes, e project. I understand that failure to comply shall result in legal on-use of the building(s).<br>Date $10 - 15 - 05$                                         |
| Voting District Location Approval                                                                                                                                                                                                                                                                                                                                                                                                                           | i)<br>, in writing, by the Community Development Department. The<br>until a final inspection has been completed and a Certificate of<br>epartment (Section 305, Uniform Building Code).<br>e information is correct; I agree to comply with any and all codes,<br>e project. I understand that failure to comply shall result in legal<br>on-use of the building(s).<br>Date $10 - 15 - 05$<br>Date $11 - 3 - 05$ |