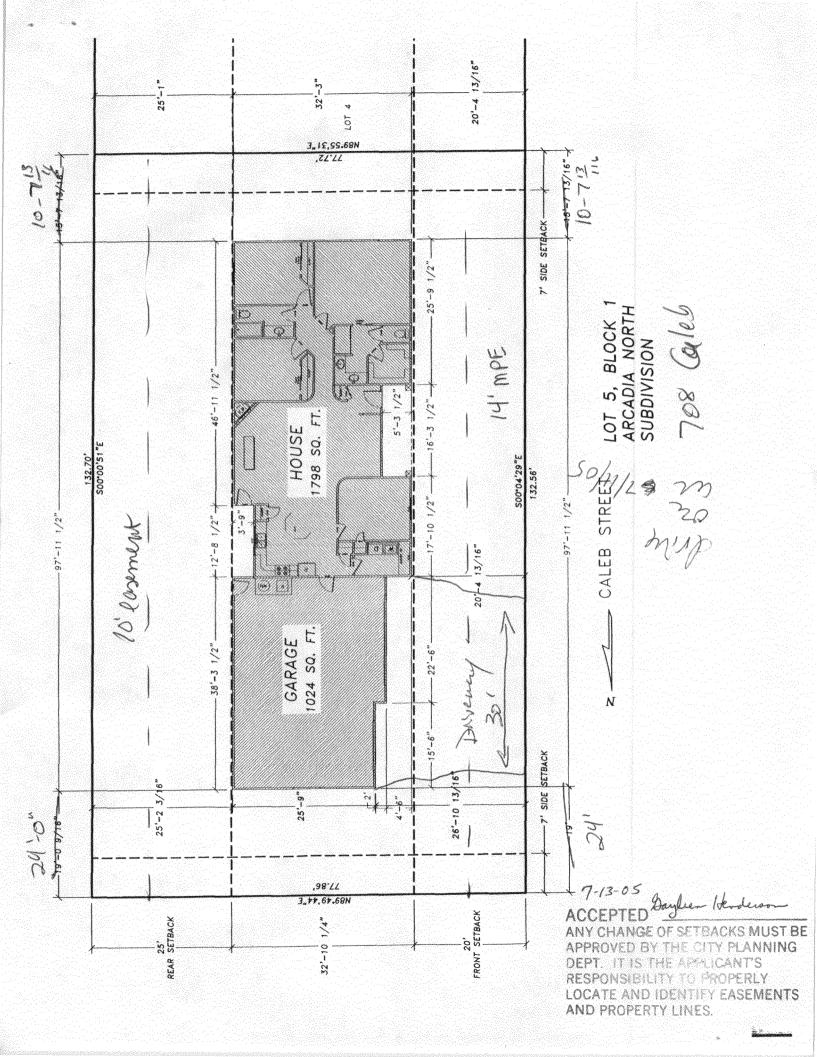

| Building Address 708 Caleb St.                                   | No. of Existing Bldgs No. Proposed                                                                                                                                                                                                                                                                                                                        |
|------------------------------------------------------------------|-----------------------------------------------------------------------------------------------------------------------------------------------------------------------------------------------------------------------------------------------------------------------------------------------------------------------------------------------------------|
| Parcel No. 2701 - 343 - 00 - 170 ( PARENT )                      | Sq. Ft. of Existing Bldgs Sq. Ft. Proposed                                                                                                                                                                                                                                                                                                                |
| Subdivision Arcaclia Mort                                        | Sq. Ft. of Lot / Parcel                                                                                                                                                                                                                                                                                                                                   |
| Filing Block Lot Lot                                             | Sq. Ft. Coverage of Lot by Structures & Impervious Surface (Total Existing & Proposed)                                                                                                                                                                                                                                                                    |
| OWNER INFORMATION:                                               | DESCRIPTION OF WORK & INTENDED LICE.                                                                                                                                                                                                                                                                                                                      |
| Name Stremel Homes LLC                                           | DESCRIPTION OF WORK & INTENDED USE:                                                                                                                                                                                                                                                                                                                       |
| Address 816 ELBERTA ACR                                          | New Single Family Home (*check type below) Interior Remodel Addition                                                                                                                                                                                                                                                                                      |
| City/State/Zip Palisage Co                                       | Other (please specify):                                                                                                                                                                                                                                                                                                                                   |
| APPLICANT INFORMATION: 81524                                     | *TYPE OF HOME PROPOSED:                                                                                                                                                                                                                                                                                                                                   |
| •                                                                | Site Built Manufactured Home (UBC)                                                                                                                                                                                                                                                                                                                        |
| Name                                                             | Manufactured Home (HUD) Other (please specify):                                                                                                                                                                                                                                                                                                           |
| Address                                                          |                                                                                                                                                                                                                                                                                                                                                           |
| City / State / Zip                                               | NOTES:                                                                                                                                                                                                                                                                                                                                                    |
| Telephone                                                        |                                                                                                                                                                                                                                                                                                                                                           |
| REQUIRED: One plot plan, on 8 1/2" x 11" paper, showing all ex   | cisting & proposed structure location(s), parking, setbacks to all                                                                                                                                                                                                                                                                                        |
| property lines, ingress/egress to the property, driveway locatio | n & width & all easements & rights-of-way which abut the parcel.                                                                                                                                                                                                                                                                                          |
|                                                                  | n & width & all easements & rights-of-way which abut the parcel.  IUNITY DEVELOPMENT DEPARTMENT STAFF                                                                                                                                                                                                                                                     |
|                                                                  | IUNITY DEVELOPMENT DEPARTMENT STAFF                                                                                                                                                                                                                                                                                                                       |
| THIS SECTION TO BE COMPLETED BY COMM                             |                                                                                                                                                                                                                                                                                                                                                           |
| THIS SECTION TO BE COMPLETED BY COMM                             | Maximum coverage of lot by structures                                                                                                                                                                                                                                                                                                                     |
| THIS SECTION TO BE COMPLETED BY COMM  ZONE                       | Maximum coverage of lot by structures 50%  Permanent Foundation Required: YES NO                                                                                                                                                                                                                                                                          |
| THIS SECTION TO BE COMPLETED BY COMM  ZONE                       | Maximum coverage of lot by structures 5098  Permanent Foundation Required: YES NO Parking Requirement 2                                                                                                                                                                                                                                                   |
| THIS SECTION TO BE COMPLETED BY COMM  ZONE                       | Maximum coverage of lot by structures                                                                                                                                                                                                                                                                                                                     |
| THIS SECTION TO BE COMPLETED BY COMM  ZONE                       | Maximum coverage of lot by structures 500 Permanent Foundation Required: YES NO Parking Requirement Special Conditions Special Conditions Permanent (Section 305, Uniform Building Code).  Information is correct; I agree to comply with any and all codes, project. I understand that failure to comply shall result in legal n-use of the building(s). |
| THIS SECTION TO BE COMPLETED BY COMM  ZONE                       | Maximum coverage of lot by structures                                                                                                                                                                                                                                                                                                                     |
| THIS SECTION TO BE COMPLETED BY COMM  ZONE                       | Maximum coverage of lot by structures 500 Permanent Foundation Required: YES NO Parking Requirement Special Conditions Special Conditions Permanent (Section 305, Uniform Building Code).  Information is correct; I agree to comply with any and all codes, project. I understand that failure to comply shall result in legal n-use of the building(s). |
| THIS SECTION TO BE COMPLETED BY COMM  ZONE                       | Maximum coverage of lot by structures                                                                                                                                                                                                                                                                                                                     |
| THIS SECTION TO BE COMPLETED BY COMM  ZONE                       | Maximum coverage of lot by structures                                                                                                                                                                                                                                                                                                                     |