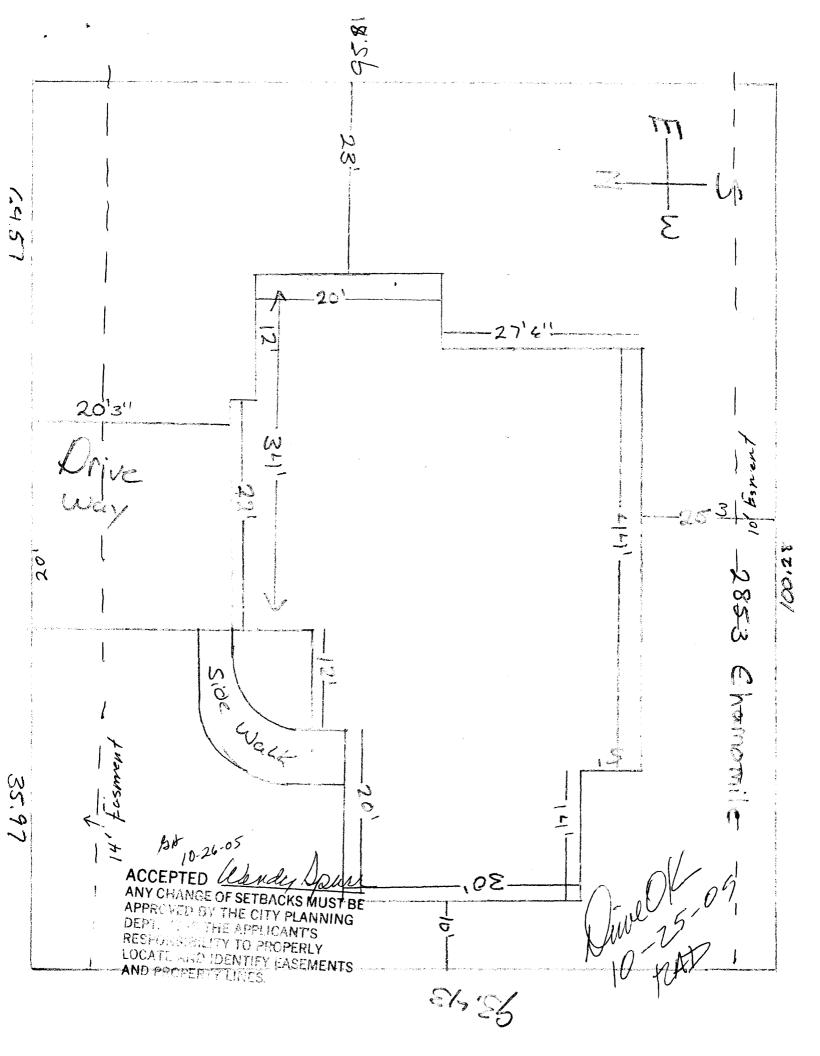

## **PLANNING CLEARANCE**

| BLDG PERMIT | NO. |  |  |
|-------------|-----|--|--|

(Single Family Residential and Accessory Structures)

Community Development Department

| Building Address 2853 Chanomile                                                                                                                                                                                                                                                                                                                                                                                                                                                                                                                                                                                                                                                                                                                                                                                                                                                                                                                                                                                                                                                                                                                                                                                                                                                                                                                                                                                                                                                                                                                                                                                                                                                                                                                                                                                                                                                                                                                                                                                                                                                                                                | No. of Existing Bldgs No. Proposed                                                                                                   |
|--------------------------------------------------------------------------------------------------------------------------------------------------------------------------------------------------------------------------------------------------------------------------------------------------------------------------------------------------------------------------------------------------------------------------------------------------------------------------------------------------------------------------------------------------------------------------------------------------------------------------------------------------------------------------------------------------------------------------------------------------------------------------------------------------------------------------------------------------------------------------------------------------------------------------------------------------------------------------------------------------------------------------------------------------------------------------------------------------------------------------------------------------------------------------------------------------------------------------------------------------------------------------------------------------------------------------------------------------------------------------------------------------------------------------------------------------------------------------------------------------------------------------------------------------------------------------------------------------------------------------------------------------------------------------------------------------------------------------------------------------------------------------------------------------------------------------------------------------------------------------------------------------------------------------------------------------------------------------------------------------------------------------------------------------------------------------------------------------------------------------------|--------------------------------------------------------------------------------------------------------------------------------------|
| Parcel No. 2943-191-22-005                                                                                                                                                                                                                                                                                                                                                                                                                                                                                                                                                                                                                                                                                                                                                                                                                                                                                                                                                                                                                                                                                                                                                                                                                                                                                                                                                                                                                                                                                                                                                                                                                                                                                                                                                                                                                                                                                                                                                                                                                                                                                                     | Sq. Ft. of Existing Bldgs Sq. Ft. Proposed 2566                                                                                      |
| Subdivision whate Wallow                                                                                                                                                                                                                                                                                                                                                                                                                                                                                                                                                                                                                                                                                                                                                                                                                                                                                                                                                                                                                                                                                                                                                                                                                                                                                                                                                                                                                                                                                                                                                                                                                                                                                                                                                                                                                                                                                                                                                                                                                                                                                                       | Sq. Ft. of Lot / Parcel 9.565 0.220 AC                                                                                               |
| Filing Block/                                                                                                                                                                                                                                                                                                                                                                                                                                                                                                                                                                                                                                                                                                                                                                                                                                                                                                                                                                                                                                                                                                                                                                                                                                                                                                                                                                                                                                                                                                                                                                                                                                                                                                                                                                                                                                                                                                                                                                                                                                                                                                                  | Sq. Ft. Coverage of Lot by Structures & Impervious Surface (Total Existing & Proposed)                                               |
| OWNER INFORMATION:                                                                                                                                                                                                                                                                                                                                                                                                                                                                                                                                                                                                                                                                                                                                                                                                                                                                                                                                                                                                                                                                                                                                                                                                                                                                                                                                                                                                                                                                                                                                                                                                                                                                                                                                                                                                                                                                                                                                                                                                                                                                                                             | Height of Proposed Structure                                                                                                         |
| Name Dream Budders LLC                                                                                                                                                                                                                                                                                                                                                                                                                                                                                                                                                                                                                                                                                                                                                                                                                                                                                                                                                                                                                                                                                                                                                                                                                                                                                                                                                                                                                                                                                                                                                                                                                                                                                                                                                                                                                                                                                                                                                                                                                                                                                                         | DESCRIPTION OF WORK & INTENDED USE:  New Single Family Home (*check type below)                                                      |
| Address 3270 El Clatton                                                                                                                                                                                                                                                                                                                                                                                                                                                                                                                                                                                                                                                                                                                                                                                                                                                                                                                                                                                                                                                                                                                                                                                                                                                                                                                                                                                                                                                                                                                                                                                                                                                                                                                                                                                                                                                                                                                                                                                                                                                                                                        | Interior Remodel Addition Other (please specify):                                                                                    |
| City/State/Zip C/Ittou Co 8/520                                                                                                                                                                                                                                                                                                                                                                                                                                                                                                                                                                                                                                                                                                                                                                                                                                                                                                                                                                                                                                                                                                                                                                                                                                                                                                                                                                                                                                                                                                                                                                                                                                                                                                                                                                                                                                                                                                                                                                                                                                                                                                |                                                                                                                                      |
| APPLICANT INFORMATION:                                                                                                                                                                                                                                                                                                                                                                                                                                                                                                                                                                                                                                                                                                                                                                                                                                                                                                                                                                                                                                                                                                                                                                                                                                                                                                                                                                                                                                                                                                                                                                                                                                                                                                                                                                                                                                                                                                                                                                                                                                                                                                         | *TYPE OF HOME PROPOSED:                                                                                                              |
| Name DEAM BUZDERS LLC Address 3270 Eh Clzffon                                                                                                                                                                                                                                                                                                                                                                                                                                                                                                                                                                                                                                                                                                                                                                                                                                                                                                                                                                                                                                                                                                                                                                                                                                                                                                                                                                                                                                                                                                                                                                                                                                                                                                                                                                                                                                                                                                                                                                                                                                                                                  | Site Built Manufactured Home (UBC) Manufactured Home (HUD) Other (please specify):                                                   |
|                                                                                                                                                                                                                                                                                                                                                                                                                                                                                                                                                                                                                                                                                                                                                                                                                                                                                                                                                                                                                                                                                                                                                                                                                                                                                                                                                                                                                                                                                                                                                                                                                                                                                                                                                                                                                                                                                                                                                                                                                                                                                                                                |                                                                                                                                      |
| City/State/Zip Clzfton Co 8/520                                                                                                                                                                                                                                                                                                                                                                                                                                                                                                                                                                                                                                                                                                                                                                                                                                                                                                                                                                                                                                                                                                                                                                                                                                                                                                                                                                                                                                                                                                                                                                                                                                                                                                                                                                                                                                                                                                                                                                                                                                                                                                | NOTES:                                                                                                                               |
| Telephone 523-2094 - 260-9762                                                                                                                                                                                                                                                                                                                                                                                                                                                                                                                                                                                                                                                                                                                                                                                                                                                                                                                                                                                                                                                                                                                                                                                                                                                                                                                                                                                                                                                                                                                                                                                                                                                                                                                                                                                                                                                                                                                                                                                                                                                                                                  | <del></del>                                                                                                                          |
| REQUIRED: One plot plan, on 8 1/2" x 11" paper, showing all e property lines, ingress/egress to the property, driveway location                                                                                                                                                                                                                                                                                                                                                                                                                                                                                                                                                                                                                                                                                                                                                                                                                                                                                                                                                                                                                                                                                                                                                                                                                                                                                                                                                                                                                                                                                                                                                                                                                                                                                                                                                                                                                                                                                                                                                                                                | xisting & proposed structure location(s), parking, setbacks to all on & width & all easements & rights-of-way which abut the parcel. |
|                                                                                                                                                                                                                                                                                                                                                                                                                                                                                                                                                                                                                                                                                                                                                                                                                                                                                                                                                                                                                                                                                                                                                                                                                                                                                                                                                                                                                                                                                                                                                                                                                                                                                                                                                                                                                                                                                                                                                                                                                                                                                                                                |                                                                                                                                      |
| THIS SECTION TO BE COMPLETED BY COM                                                                                                                                                                                                                                                                                                                                                                                                                                                                                                                                                                                                                                                                                                                                                                                                                                                                                                                                                                                                                                                                                                                                                                                                                                                                                                                                                                                                                                                                                                                                                                                                                                                                                                                                                                                                                                                                                                                                                                                                                                                                                            | MUNITY DEVELOPMENT DEPARTMENT STAFF                                                                                                  |
| THIS SECTION TO BE COMPLETED BY COM ZONE RSF-4                                                                                                                                                                                                                                                                                                                                                                                                                                                                                                                                                                                                                                                                                                                                                                                                                                                                                                                                                                                                                                                                                                                                                                                                                                                                                                                                                                                                                                                                                                                                                                                                                                                                                                                                                                                                                                                                                                                                                                                                                                                                                 | MUNITY DEVELOPMENT DEPARTMENT STAFF                                                                                                  |
| <b>*</b> * * * * * * * * * * * * * * * * * *                                                                                                                                                                                                                                                                                                                                                                                                                                                                                                                                                                                                                                                                                                                                                                                                                                                                                                                                                                                                                                                                                                                                                                                                                                                                                                                                                                                                                                                                                                                                                                                                                                                                                                                                                                                                                                                                                                                                                                                                                                                                                   | MUNITY DEVELOPMENT DEPARTMENT STAFF                                                                                                  |
| ZONE RSF-4  SETBACKS: Front 20' from property line (PL)  Side 7' from PL Rear 25' from PL                                                                                                                                                                                                                                                                                                                                                                                                                                                                                                                                                                                                                                                                                                                                                                                                                                                                                                                                                                                                                                                                                                                                                                                                                                                                                                                                                                                                                                                                                                                                                                                                                                                                                                                                                                                                                                                                                                                                                                                                                                      | MUNITY DEVELOPMENT DEPARTMENT STAFF  Maximum coverage of lot by structures                                                           |
| ZONE RSF-4  SETBACKS: Front 20' from property line (PL)  Side 7' from PL Rear 25' from PL                                                                                                                                                                                                                                                                                                                                                                                                                                                                                                                                                                                                                                                                                                                                                                                                                                                                                                                                                                                                                                                                                                                                                                                                                                                                                                                                                                                                                                                                                                                                                                                                                                                                                                                                                                                                                                                                                                                                                                                                                                      | MUNITY DEVELOPMENT DEPARTMENT STAFF  Maximum coverage of lot by structures                                                           |
| ZONE RSF-4  SETBACKS: Front 20' from property line (PL)  Side 7' from PL Rear 25' from PL                                                                                                                                                                                                                                                                                                                                                                                                                                                                                                                                                                                                                                                                                                                                                                                                                                                                                                                                                                                                                                                                                                                                                                                                                                                                                                                                                                                                                                                                                                                                                                                                                                                                                                                                                                                                                                                                                                                                                                                                                                      | MUNITY DEVELOPMENT DEPARTMENT STAFF  Maximum coverage of lot by structures                                                           |
| ZONE RSF-4  SETBACKS: Front 20' from property line (PL)  Side 7' from PL Rear 25' from PL                                                                                                                                                                                                                                                                                                                                                                                                                                                                                                                                                                                                                                                                                                                                                                                                                                                                                                                                                                                                                                                                                                                                                                                                                                                                                                                                                                                                                                                                                                                                                                                                                                                                                                                                                                                                                                                                                                                                                                                                                                      | MUNITY DEVELOPMENT DEPARTMENT STAFF  Maximum coverage of lot by structures                                                           |
| ZONE                                                                                                                                                                                                                                                                                                                                                                                                                                                                                                                                                                                                                                                                                                                                                                                                                                                                                                                                                                                                                                                                                                                                                                                                                                                                                                                                                                                                                                                                                                                                                                                                                                                                                                                                                                                                                                                                                                                                                                                                                                                                                                                           | MUNITY DEVELOPMENT DEPARTMENT STAFF  Maximum coverage of lot by structures                                                           |
| SETBACKS: Front 20' from property line (PL)  Side 7 from PL Rear 25 from PL  Maximum Height of Structure(s)                                                                                                                                                                                                                                                                                                                                                                                                                                                                                                                                                                                                                                                                                                                                                                                                                                                                                                                                                                                                                                                                                                                                                                                                                                                                                                                                                                                                                                                                                                                                                                                                                                                                                                                                                                                                                                                                                                                                                                                                                    | MUNITY DEVELOPMENT DEPARTMENT STAFF  Maximum coverage of lot by structures                                                           |
| SETBACKS: Front 20' from property line (PL)  Side 7 from PL Rear 25 from PL  Maximum Height of Structure(s)                                                                                                                                                                                                                                                                                                                                                                                                                                                                                                                                                                                                                                                                                                                                                                                                                                                                                                                                                                                                                                                                                                                                                                                                                                                                                                                                                                                                                                                                                                                                                                                                                                                                                                                                                                                                                                                                                                                                                                                                                    | MUNITY DEVELOPMENT DEPARTMENT STAFF  Maximum coverage of lot by structures                                                           |
| SETBACKS: Front 20' from property line (PL)  Side 7 from PL Rear 25 from PL  Maximum Height of Structure(s)                                                                                                                                                                                                                                                                                                                                                                                                                                                                                                                                                                                                                                                                                                                                                                                                                                                                                                                                                                                                                                                                                                                                                                                                                                                                                                                                                                                                                                                                                                                                                                                                                                                                                                                                                                                                                                                                                                                                                                                                                    | MUNITY DEVELOPMENT DEPARTMENT STAFF  Maximum coverage of lot by structures                                                           |
| SETBACKS: Front                                                                                                                                                                                                                                                                                                                                                                                                                                                                                                                                                                                                                                                                                                                                                                                                                                                                                                                                                                                                                                                                                                                                                                                                                                                                                                                                                                                                                                                                                                                                                                                                                                                                                                                                                                                                                                                                                                                                                                                                                                                                                                                | MUNITY DEVELOPMENT DEPARTMENT STAFF  Maximum coverage of lot by structures                                                           |
| SETBACKS: Front 20' from property line (PL)  Side 7 from PL Rear 25 from PL  Maximum Height of Structure(s)   Driveway Location Approval (Engineer's Initials)  Modifications to this Planning Clearance must be approved, structure authorized by this application cannot be occupied to Occupancy has been issued, if applicable, by the Building De I hereby acknowledge that I have read this application and the ordinances, laws, regulations or restrictions which apply to the action, which may include but not necessarily be limited to not Applicant Signature Make Bruckey.  Department Approval Approva | MUNITY DEVELOPMENT DEPARTMENT STAFF  Maximum coverage of lot by structures                                                           |