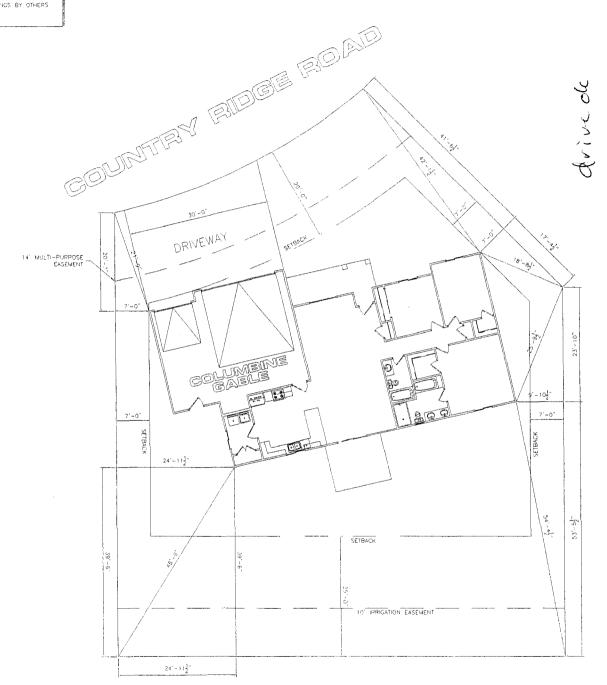

2943-311-33-002

| Building Address 172 Country Ridge                                                                                               | No. of Existing Bldgs                                                               | No. Proposed                                                                                                                      |  |
|----------------------------------------------------------------------------------------------------------------------------------|-------------------------------------------------------------------------------------|-----------------------------------------------------------------------------------------------------------------------------------|--|
| Parcel No. <u>2943-311-00-029</u>                                                                                                | Sq. Ft. of Existing Bldgs                                                           | Sq. Ft. Proposed <u>2220</u>                                                                                                      |  |
| Subdivision Country Ridge                                                                                                        | Sq. Ft. of Lot / Parcel 95                                                          | 14                                                                                                                                |  |
| Filing Block Lot                                                                                                                 | Sq. Ft. Coverage of Lot by Structure                                                |                                                                                                                                   |  |
| OWNER INFORMATION:                                                                                                               | (Total Existing & Proposed)<br>Height of Proposed Structure                         |                                                                                                                                   |  |
| Name Sonshine II Construction                                                                                                    | DESCRIPTION OF WORK & IN New Single Family Home (*ch                                |                                                                                                                                   |  |
| Address 2350 G Road                                                                                                              | Interior Remodel                                                                    | Addition                                                                                                                          |  |
| City/State/Zip Grand Jct, CO 81505                                                                                               | Other (please specify):                                                             |                                                                                                                                   |  |
| APPLICANT INFORMATION:                                                                                                           | *TYPE OF HOME PROPOSED:                                                             | Manufactured Llama (LIDA)                                                                                                         |  |
| Name Somshine II Construction                                                                                                    | X Site Built Manufactured Home (HUD) Other (please specify):                        | Manufactured Home (UBC)                                                                                                           |  |
| Address <u>2350 G Road</u>                                                                                                       |                                                                                     |                                                                                                                                   |  |
| City/State/Zip Grand Jct, CO 81505                                                                                               | NOTES:                                                                              |                                                                                                                                   |  |
| Telephone <u>970-255-8853</u>                                                                                                    |                                                                                     |                                                                                                                                   |  |
| REQUIRED: One plot plan, on 8 1/2" x 11" paper, showing all en property lines, ingress/egress to the property, driveway location |                                                                                     |                                                                                                                                   |  |
|                                                                                                                                  |                                                                                     |                                                                                                                                   |  |
| THIS SECTION TO BE COMPLETED BY COM                                                                                              | •                                                                                   | TMENT STAFF                                                                                                                       |  |
| THIS SECTION TO BE COMPLETED BY COMP                                                                                             | •                                                                                   |                                                                                                                                   |  |
|                                                                                                                                  | Maximum coverage of lot by stru  Permanent Foundation Required                      | ctures                                                                                                                            |  |
| ZONE                                                                                                                             | Maximum coverage of lot by stru                                                     | ctures                                                                                                                            |  |
| ZONESF-4 SETBACKS: Front from property line (PL)                                                                                 | Maximum coverage of lot by stru  Permanent Foundation Required                      | ctures                                                                                                                            |  |
| ZONE                                                                                                                             | Maximum coverage of lot by stru  Permanent Foundation Required  Parking Requirement | ctures                                                                                                                            |  |
| SETBACKS: Front from property line (PL)  Side from PL Rear from PL  Maximum Height of Structure(s) Driveway  Location Approval   | Maximum coverage of lot by stru  Permanent Foundation Required  Parking Requirement | elopment Department. The mpleted and a Certificate of                                                                             |  |
| SETBACKS: Front from property line (PL)  Side from PL Rear from PL  Maximum Height of Structure(s)                               | Maximum coverage of lot by strue Permanent Foundation Required Parking Requirement  | elopment Department. The mpleted and a Certificate of uilding Code).  mply with any and all codes, o comply shall result in legal |  |
| SETBACKS: Front                                                                                                                  | Maximum coverage of lot by strue Permanent Foundation Required Parking Requirement  | elopment Department. The mpleted and a Certificate of uilding Code).  mply with any and all codes, o comply shall result in legal |  |
| SETBACKS: Front from property line (PL)  Side from PL Rear from PL  Maximum Height of Structure(s)                               | Maximum coverage of lot by strue Permanent Foundation Required Parking Requirement  | elopment Department. The mpleted and a Certificate of uilding Code).  mply with any and all codes, o comply shall result in legal |  |
| SETBACKS: Front from property line (PL)  Side from PL Rear from PL  Maximum Height of Structure(s)                               | Maximum coverage of lot by strue Permanent Foundation Required Parking Requirement  | elopment Department. The mpleted and a Certificate of uilding Code).  mply with any and all codes, o comply shall result in legal |  |
| SETBACKS: Front                                                                                                                  | Maximum coverage of lot by strue Permanent Foundation Required Parking Requirement  | elopment Department. The mpleted and a Certificate of uilding Code).  mply with any and all codes, o comply shall result in legal |  |

(Pink: Building Department)

CCEPTED Jayles Herber

NOTE: GRADE MUST SLOPE AWAY FROM HOUSE 6" OF FALL IN THE FIRST 10" OF DISTANCE PER LOCAL BUILDING CODE.

NOTE::
DIMENSION LINES ARE PULLED FROM
EDGE OF BRICK LEDGE, IF NO BRICK LEDGE
EXISTS, DIMENSIONS WILL BE FROM EGGE
OF FOUNDATION.

| SUBDIVISION NAME | COUNTRY RIDGE ESTATES |
|------------------|-----------------------|
| FILING NUMBER    | 1                     |
| LOT NUMBER       | 2                     |
| BLOCK NUMBER     | 1                     |
| STREET ADDRESS   | 172 COUNTRY RIDGE RD  |
| COUNTY           | MESA                  |
| GARAGE SQ. FT.   | 707 SF                |
| LIVING SQ. FT.   | 1513 SF               |
| LOT SIZE         | 9514 3F               |
| SETBACKS USED    | FRONT 20'             |
|                  | SIDES 7               |

NOTE:

BUILDER TO VERIFY
ALL SETBACK AND EASEMENT
ENCROACHMENTS PRIOR
TO CONSTRUCTION

SCALE: 1" - 20"-0"

172 Country Risoe