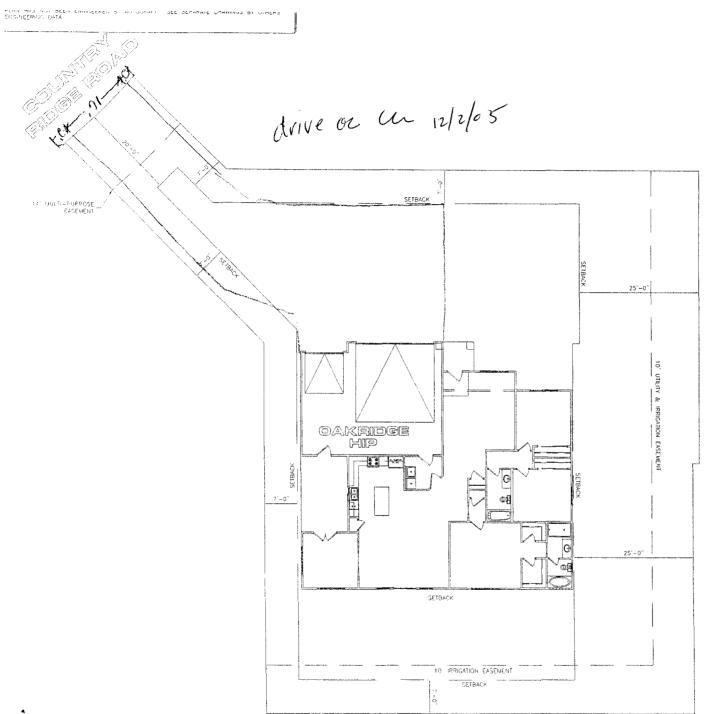

ALLY CHANGE OF ELEGACKS MUST BE

AND TO THE TOP OF THE TOP OF

NOTE: GRADE MUST SLOPE AWAY FROM HOUSE 6" OF FALL IN THE FIRST 10" OF DISTANCE PER LOCAL BUILDING CODE.

MOTE::
DIMENSION LINES ARE PULLED FROM
EDGE OF BRICK LEDGE IF NO BRICK LEDGE
EXISTS, DIMENSIONS WILL BE FROM EDGE
OF FOUNDATION.

AND PROMINE

| SUBDIVISION NAME | COUNTRY RIDGE ESTATES |
|------------------|-----------------------|
| FILING NUMBER    | 1                     |
| LOT NUMBER       | 3                     |
| BLOCK NUMBER     | 1                     |
| STREET ADDRESS   | 174 COUNTRY RIDGE RD  |
| COUNTY           | MESA                  |
| GARAGE SQ. FT.   | 689 SF                |
| LIVING SQ. FT.   | 1886 SF               |
| LOT SIZE         | 11,300 SF             |
| SETBACKS USED    | FRONT 20'             |
|                  | SIDES 7'              |
|                  | REAR 25'              |

NOTE:

BUILDER TO VERIFY

ALL SETBACK AND EASEMENT
ENCROACHMENTS PRIOR
TO CONSTRUCTION

SCALE: 1" = 20"-0"

174 Country Risce