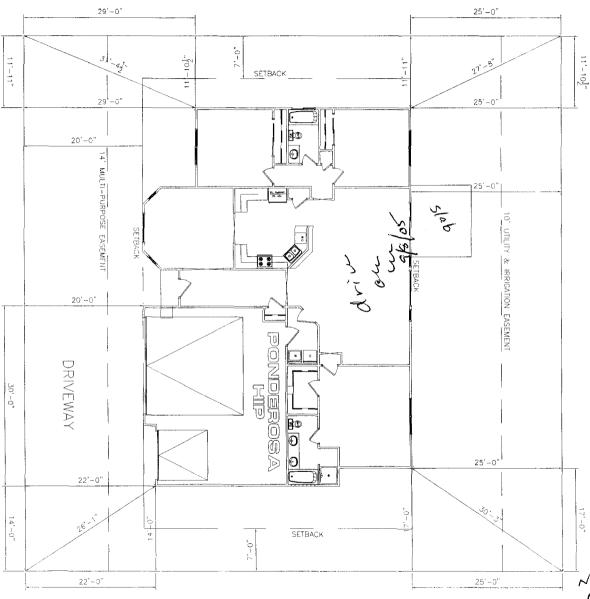

COUNTRY RIDGE ROAL

NOTE: GRADE MUST SLOPE AWAY FROM HOUSE 6" OF FALL IN THE FIRST 10" OF DISTANCE PER LOCAL BUILDING CODE.

The second secon

NOTE::
DIMENSION LINES ARE FULLED FROM
EDGE OF BRICK LEDGE, IF NO BRICK LEDGE
EXISTS, DIMENSIONS WILL BE FROM EDGE OF FOUNDATION.

| SITE PLAN INFORMATION |                       |
|-----------------------|-----------------------|
| SUBDIVISION NAME      | COUNTRY RIDGE ESTATES |
| FILING NUMBER         | 1                     |
| LOT NUMBER            | . 7                   |
| BLOCK NUMBER          | 1                     |
| STREET ADDRESS        | 182 COUNTRY RIDGE RD. |
| COUNTY                | MESA                  |
| GARAGE SQ. FT.        | 686 SF                |
| LIVING SQ. FT.        | 1931 SF               |
| LOT SIZE              | 8000 SF               |
| SETBACKS USED         | FRONT 20'             |
|                       | SIDES 7'              |
|                       | REAR 25'              |

NOTE:

BUILDER TO VERIFY ALL SETBACK AND EASEMENT ENCROACHMENTS PRIOR TO CONSTRUCTION

SGALE: 1116" = 12-0"

182 Country fisce

ACCEPTED Saylee Herderson ANY CHANGE OF THE BILL SMUSTBE MINING APPRO-TO TY 200 RESPOSE LOCATE ASEMENTS AND PAGRETON LINEAR