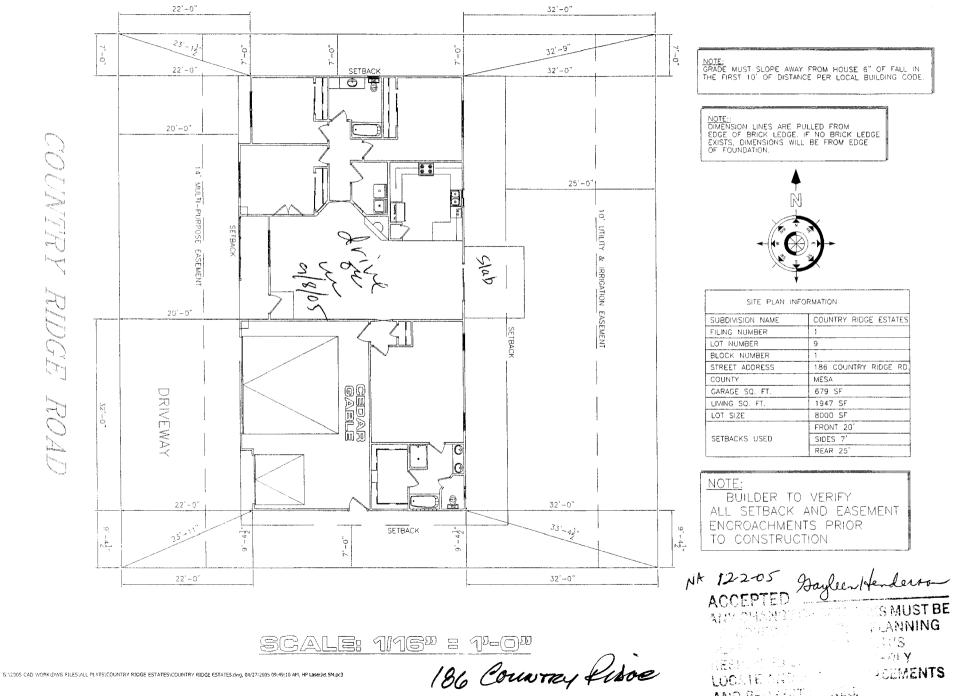

|                                                                                                                                                                                                |                                                                                            | BLDG PERMIT NO.                              |  |
|------------------------------------------------------------------------------------------------------------------------------------------------------------------------------------------------|--------------------------------------------------------------------------------------------|----------------------------------------------|--|
| FEE \$ 10.00       PLANNING CLE         TCP \$ 1000.00       1500,00         Mik(Single Family Residential and A)                                                                              | ACCESSORY Structures)                                                                      | L                                            |  |
| SIF \$ 292.00 Community Development                                                                                                                                                            | ent Department                                                                             |                                              |  |
| 2943-311-33-009                                                                                                                                                                                |                                                                                            | 1                                            |  |
| Building Address 186 Country Ridge                                                                                                                                                             |                                                                                            | No. Proposed/                                |  |
| Parcel No                                                                                                                                                                                      |                                                                                            | gs Sq. Ft. Proposed 2036                     |  |
| Subdivision <u>Country</u> Ridge                                                                                                                                                               | Sq. Ft. of Lot / Parcel                                                                    |                                              |  |
| Filing Block Lot                                                                                                                                                                               | Sq. Ft. Coverage of Lot by Structures & Impervious Surface (Total Existing & Proposed)     |                                              |  |
| OWNER INFORMATION:                                                                                                                                                                             | Height of Proposed Structure                                                               |                                              |  |
| Name Sonshine II Construction                                                                                                                                                                  |                                                                                            | WORK & INTENDED USE:                         |  |
| Address 2360 G Road                                                                                                                                                                            | X       New Single Family Home (*check type below)         Interior Remodel       Addition |                                              |  |
| City/State/Zip Grand Jct, CO 81505                                                                                                                                                             | Other (please spe                                                                          | ecify):                                      |  |
| APPLICANT INFORMATION:                                                                                                                                                                         |                                                                                            |                                              |  |
| Name <u>Sonshine II Construction</u>                                                                                                                                                           | X Site Built Manufactured Home (UBC)                                                       |                                              |  |
| Address <u>3350 G Road</u>                                                                                                                                                                     | Other (please spe                                                                          | cify):                                       |  |
| City/State/Zip Grand Jct, CO 81505                                                                                                                                                             | NOTES:                                                                                     |                                              |  |
| Telephone 970-255-8853                                                                                                                                                                         |                                                                                            |                                              |  |
| REQUIRED: One plot plan, on 8 1/2" x 11" paper, showing all e                                                                                                                                  | victing & proposed stru                                                                    | votura loostian(a) parking sotbacks to all   |  |
| property lines, ingress/egress to the property, driveway locati                                                                                                                                | on & width & all easeme                                                                    | nts & rights-of-way which abut the parcel.   |  |
| THIS SECTION TO BE COMPLETED BY COM                                                                                                                                                            |                                                                                            |                                              |  |
| ZONE <u>RSF-4</u>                                                                                                                                                                              | Maximum coverage                                                                           | of lot by structures $50\%$                  |  |
|                                                                                                                                                                                                | Permanent Foundation Required: YES $\chi$ NO                                               |                                              |  |
| Sidefrom PL Rearfrom PL                                                                                                                                                                        | Parking Requirement                                                                        |                                              |  |
| Maximum Height of Structure(s)                                                                                                                                                                 | Special Conditions                                                                         |                                              |  |
| Voting District Driveway<br>Location Approval(Engineer's Initials                                                                                                                              |                                                                                            |                                              |  |
|                                                                                                                                                                                                |                                                                                            |                                              |  |
| Modifications to this Planning Clearance must be approved<br>structure authorized by this application cannot be occupied<br>Occupancy has been issued, if applicable, by the Building De       | until a final inspection h                                                                 | has been completed and a Certificate of      |  |
| I hereby acknowledge that I have read this application and the ordinances, laws, regulations or restrictions which apply to the action, which may include but not necessarily be limited to ne | e project. I understand                                                                    | that failure to comply shall result in legal |  |
| Applicant Signature Maria Rhodes                                                                                                                                                               | • •                                                                                        | 1/29/05                                      |  |
| Department Approval NA Bayloen Itenderrow                                                                                                                                                      |                                                                                            | (2-2-05                                      |  |
|                                                                                                                                                                                                | S NO W                                                                                     | 10 No. 4317                                  |  |
| Utility Accounting                                                                                                                                                                             | Date                                                                                       | 12/2/00                                      |  |
|                                                                                                                                                                                                |                                                                                            |                                              |  |