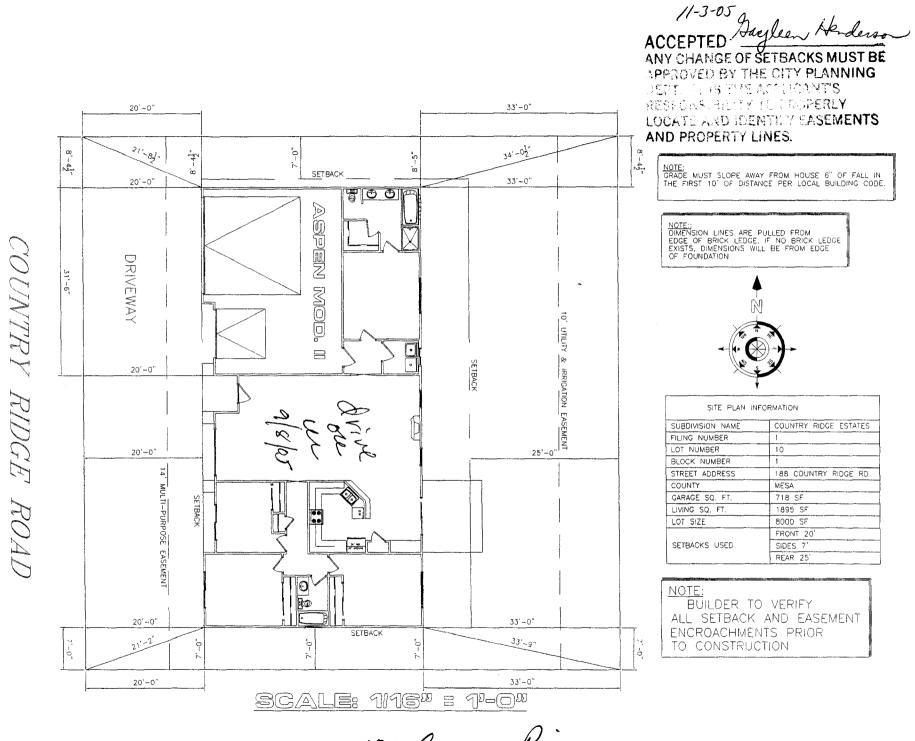

| FEE \$ 10.00 PLANNING CLEA                                                                                                         | RANCE                                             | BLDG PERMIT NO.                              |
|------------------------------------------------------------------------------------------------------------------------------------|---------------------------------------------------|----------------------------------------------|
| TCP \$ 1000.00 (Single Family Residential and A<br>Community Developme                                                             | • •                                               |                                              |
| SIF\$ 292.00                                                                                                                       | ant Department                                    |                                              |
| Building Address _ 188 Country Ridge                                                                                               | No. of Eviating Pldgs                             | No. Proposed/                                |
|                                                                                                                                    |                                                   |                                              |
| Parcel No. <u>2943-311-00-029</u>                                                                                                  |                                                   | Sq. Ft. Proposed <u>3613</u>                 |
| Subdivision <u>Country</u> Ridge                                                                                                   | Sq. Ft. of Lot / Parcel _                         | 8000                                         |
| Filing Block Lot                                                                                                                   | Sq. Ft. Coverage of Lo<br>(Total Existing & Propo | t by Structures & Impervious Surface<br>sed) |
| OWNER INFORMATION:                                                                                                                 |                                                   | ucture                                       |
| Name <u>Sonshine</u> I Construction                                                                                                |                                                   |                                              |
| Address 3350 G Road                                                                                                                |                                                   | y Home (*check type below)                   |
| City/State/Zip Grand Jct, CO 81505                                                                                                 | Other (please spe                                 | cify):                                       |
| ~                                                                                                                                  |                                                   |                                              |
| APPLICANT INFORMATION:                                                                                                             | *TYPE OF HOME PI                                  | ROPOSED:<br>Manufactured Home (UBC)          |
| Name Sonshine I Construction                                                                                                       |                                                   | me (HUD)<br>cify):                           |
| Address <u>3350 G Koad</u>                                                                                                         |                                                   | JII y)                                       |
| City/State/Zip Grand Jct, CO 81504                                                                                                 | 5 NOTES:                                          |                                              |
| Telephone 970-255-8853                                                                                                             |                                                   |                                              |
| REQUIRED: One plot plan, on 8 1/2" x 11" paper, showing all e                                                                      | xistina & proposed stru                           | cture location(s), parking, setbacks to all  |
| property lines, ingress/egress to the property, driveway location                                                                  | on & width & all easemen                          | nts & rights-of-way which abut the parcel.   |
| THIS SECTION TO BE COMPLETED BY COM                                                                                                |                                                   |                                              |
| ZONE                                                                                                                               | 0                                                 | of lot by structures 50 %                    |
| SETBACKS: Front                                                                                                                    | Permanent Foundation                              | on Required: YESX_NO                         |
| Side <u>7′</u> from PL Rear <u>25′</u> from PL                                                                                     | Parking Requirement2                              |                                              |
| Maximum Height of Structure(s) 35                                                                                                  | Special Conditions                                |                                              |
|                                                                                                                                    |                                                   |                                              |
| Voting District Driveway<br>Location Approval(Engineer's Initials)                                                                 | u,                                                |                                              |
| Modifications to this Planning Clearance must be approved,                                                                         |                                                   | munity Development Department. The           |
| structure authorized by this application cannot be occupied a Occupancy has been issued, if applicable, by the Building De         | intil a final inspection h                        | as been completed and a Certificate of       |
|                                                                                                                                    |                                                   | <b>-</b> <i>i</i>                            |
| I hereby acknowledge that I have read this application and the<br>ordinances, laws, regulations or restrictions which apply to the | project. I understand                             | that failure to comply shall result in legal |
| action, which may include but not necessarily be limited to no                                                                     | ••••                                              |                                              |
| Applicant Signature Maria Rhodes<br>Department Approval NA Bayleen Henderson                                                       | Date _                                            | 1/29/05<br>11-3-05                           |
| Department Approval NA Gayleen Herderson                                                                                           | Date_                                             | 11-3-05                                      |
| Additional water and/or sewer tap fee(s) are required:                                                                             |                                                   | ONO. 4779                                    |
| Utility Accounting                                                                                                                 | Date /                                            | 1/3/0x                                       |
|                                                                                                                                    | tion 0.0 C 1 Crond Iv                             | <u>·                                    </u> |