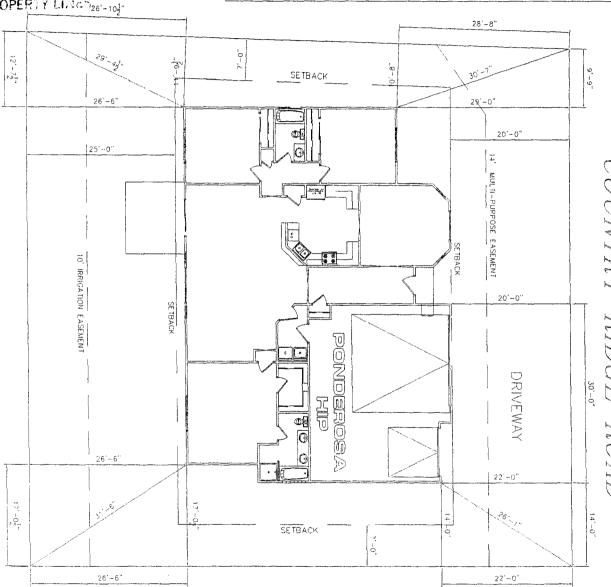

(Pink: Building Department)

ACCEPTED Bayley Henderson
ANY CHANGE OF SETBACKS MUST BE

ANY CHANGE OF SETBACKS MUST BE APERICAN THE CITY PLANNING

DETY OF IS THE APPLICANT'S RESPONSIBILITY TO PROPERLY

LOCATE AND IDENTIFY EASEMENTS

AND PROPERTY LINES 26'-101"

NOTICE:

- THE RESPONSIBILITY OF THE BUILDER OR OWNER TO VERIFY ALL DETAILS AND DIMENSIONS PRIOR TO CONSTRUCTION.
- 2. USE OF THIS PLAN CONSTITUTES BUILDER AND OR HOME OWNERS ACCEPTANCE OF THESE TERMS.
- 3. ALL DIMENSIONS ARE TO EDGE OF FOUNDATION UNLESS OTHER WISE NOTED.
- 4. BUILDER AND OR OWNER TO VERIFY ALL SETBACKS AND EASEMENTS.
- 5. THIS PLAN HAS NOT BEEN ENGINEERED BY AUTODRAFT. SEE SEPARATE DRAWINGS BY OTHERS FOR ENGINEERING DATA.

drive all states

NOTE:
GRADE MUST SLOPE AWAY FROM HOUSE 6" OF FALL IN
THE FIRST 10" OF DISTANCE PER LOCAL BUILDING CODE.

NOTE::
DIMENSION LINES ARE PULLED FROM
EDGE OF BRICK LEDGE. IF NO BRICK LEDGE
EXISTS, DIMENSIONS WILL BE FROM EDGE
OF FOUNDATION.

| SUBDIVISION NAME | COUNTRY RIDGE ESTATES |
|------------------|-----------------------|
| FILING NUMBER    | 1                     |
| LOT NUMBER       | 1                     |
| BLOCK NUMBER     | 2                     |
| STREET ADDRESS   | 193 COUNTRY RIDGE RD  |
| COUNTY           | MESA                  |
| GARAGE SQ. FT.   | 686 SF                |
| LIVING SQ. FT.   | 1931 SF               |
| LOT SIZE         | 8072 SF               |
| SETBACKS USED    | FRONT 20'             |
|                  | SIDES 7               |
|                  | REAR 25               |

## NOTE

BUILDER TO VERIFY
ALL SETBACK AND EASEMENT
ENCROACHMENTS PRIOR
TO CONSTRUCTION

SCALE: 1/16" = 1'-0"

193 Country Risue