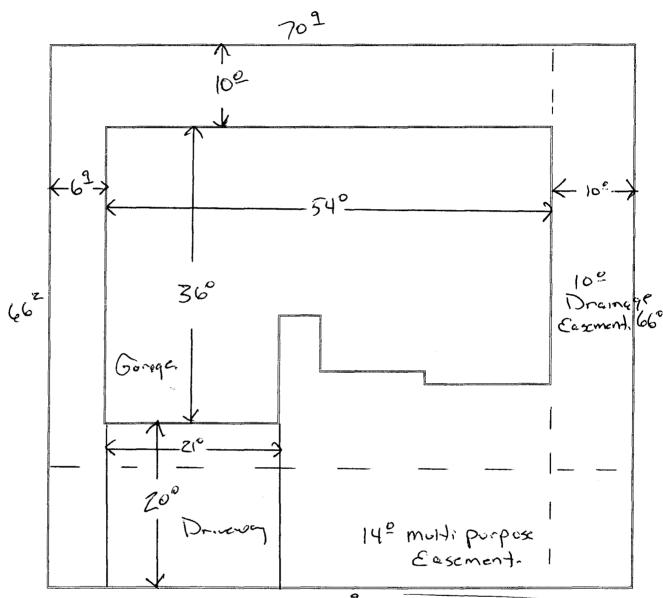

709 Colorow Dr.

14/10/05

E OIT PLANNING CAN HOUSETS TO PROPERLY LOCATE AND IDENTIFY EASEMENTS

AND PROPERTY LINES.

Site Plan Information

Subdivision Name - Autumn Glenn

Filing Number - 1

Lot Number - 16

Block Number - 4

Street Address - 426 Colorow Dr.

County - Mesa

Garage Sq. Ft. - 418

Covered Entry Sq. Ft. - 35

Covered Patio Sq. Ft. - 0

Living Sq. Ft. - 1310

Lot Size Sq. Ft. - 4672

Setbacks - Front - 20'

Sides - 5'

Rear - 10'