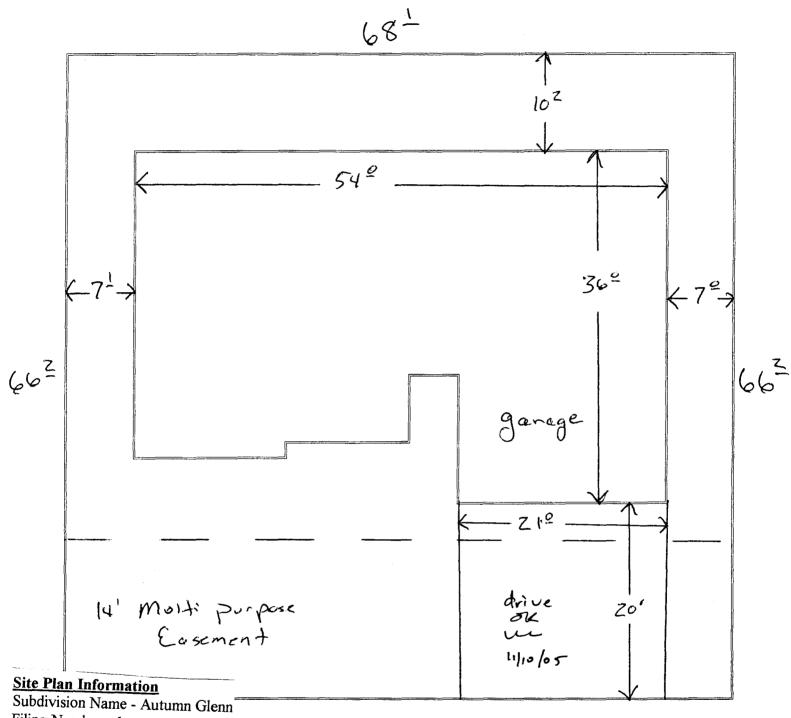

(Pink: Building Department)

681

Filing Number - 1

Lot Number - 15

Block Number - 4

Street Address - 428 Colorow Dr. =

County - Mesa

Garage Sq. Ft. - 418

Covered Entry Sq. Ft. - 35

Covered Patio Sq. Ft. - 0

Living Sq. Ft. - 1310

Lot Size Sq. Ft. - 4505

Setbacks - Front - 20'

Sides - 5' Rear - 10' Colorow Dr.

ACCEPTED ASLE MASS 11-17-05

ACCEPTED ASLE MASS BE
AND SETBACKS MUST BE
APPLICANT'S
DEPT TO PROPERLY