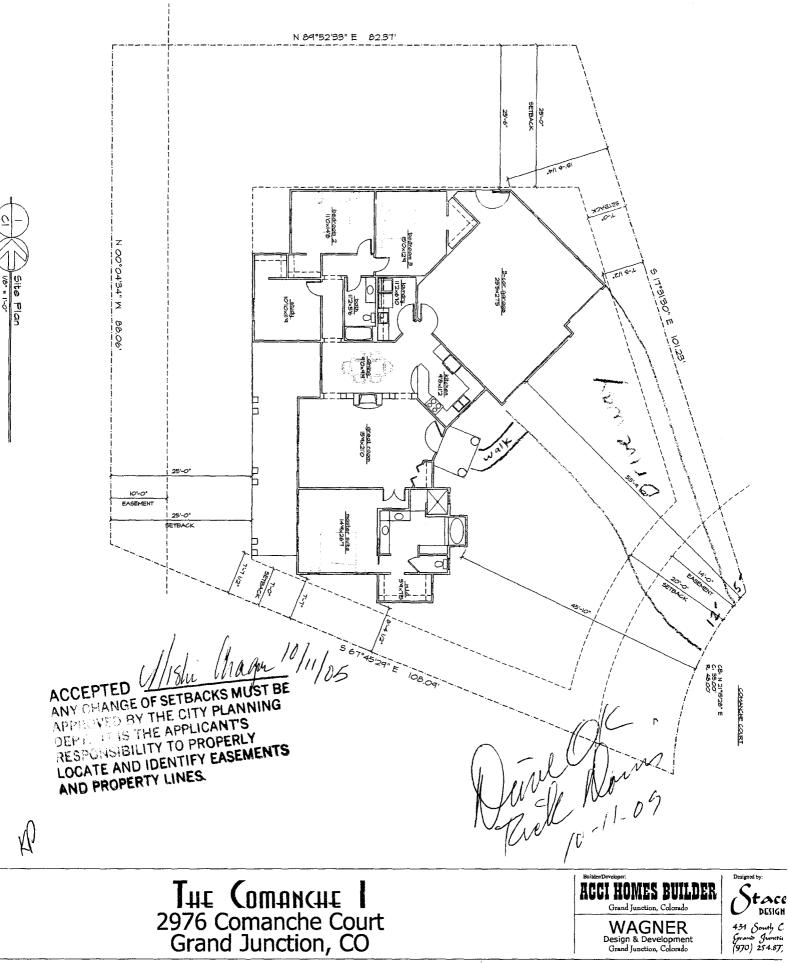

| FEE \$ /0.00 PLANNING CLE                                                                                                                                                                                                                                                                                                                                                                                                                                                                                                                                                                                                                                                                                                                                                                                                                                                        | ABANCE BLDG PERMIT NO.                                                                                                                                                                                                                                                                                                                                                                                                                                                                                                                                                                                                                                                                                                                                                                                                                                                                                                                                                                                                                                                                                                                                                                                                                                                                                                                                                                                                                                                                                                                                                                                                                                                                                                                                                                                                                                                                                                                                                                                                   |  |
|----------------------------------------------------------------------------------------------------------------------------------------------------------------------------------------------------------------------------------------------------------------------------------------------------------------------------------------------------------------------------------------------------------------------------------------------------------------------------------------------------------------------------------------------------------------------------------------------------------------------------------------------------------------------------------------------------------------------------------------------------------------------------------------------------------------------------------------------------------------------------------|--------------------------------------------------------------------------------------------------------------------------------------------------------------------------------------------------------------------------------------------------------------------------------------------------------------------------------------------------------------------------------------------------------------------------------------------------------------------------------------------------------------------------------------------------------------------------------------------------------------------------------------------------------------------------------------------------------------------------------------------------------------------------------------------------------------------------------------------------------------------------------------------------------------------------------------------------------------------------------------------------------------------------------------------------------------------------------------------------------------------------------------------------------------------------------------------------------------------------------------------------------------------------------------------------------------------------------------------------------------------------------------------------------------------------------------------------------------------------------------------------------------------------------------------------------------------------------------------------------------------------------------------------------------------------------------------------------------------------------------------------------------------------------------------------------------------------------------------------------------------------------------------------------------------------------------------------------------------------------------------------------------------------|--|
| TCP \$ 1500,00 (Single Family Residential and Accessory Structures)                                                                                                                                                                                                                                                                                                                                                                                                                                                                                                                                                                                                                                                                                                                                                                                                              |                                                                                                                                                                                                                                                                                                                                                                                                                                                                                                                                                                                                                                                                                                                                                                                                                                                                                                                                                                                                                                                                                                                                                                                                                                                                                                                                                                                                                                                                                                                                                                                                                                                                                                                                                                                                                                                                                                                                                                                                                          |  |
| SIF \$ 292.00 Community Developm                                                                                                                                                                                                                                                                                                                                                                                                                                                                                                                                                                                                                                                                                                                                                                                                                                                 |                                                                                                                                                                                                                                                                                                                                                                                                                                                                                                                                                                                                                                                                                                                                                                                                                                                                                                                                                                                                                                                                                                                                                                                                                                                                                                                                                                                                                                                                                                                                                                                                                                                                                                                                                                                                                                                                                                                                                                                                                          |  |
|                                                                                                                                                                                                                                                                                                                                                                                                                                                                                                                                                                                                                                                                                                                                                                                                                                                                                  |                                                                                                                                                                                                                                                                                                                                                                                                                                                                                                                                                                                                                                                                                                                                                                                                                                                                                                                                                                                                                                                                                                                                                                                                                                                                                                                                                                                                                                                                                                                                                                                                                                                                                                                                                                                                                                                                                                                                                                                                                          |  |
| Building Address 2976 Comanche Court.                                                                                                                                                                                                                                                                                                                                                                                                                                                                                                                                                                                                                                                                                                                                                                                                                                            | No. of Existing Bldgs No. Proposed                                                                                                                                                                                                                                                                                                                                                                                                                                                                                                                                                                                                                                                                                                                                                                                                                                                                                                                                                                                                                                                                                                                                                                                                                                                                                                                                                                                                                                                                                                                                                                                                                                                                                                                                                                                                                                                                                                                                                                                       |  |
| Parcel No. <u>2943-294-28-016</u>                                                                                                                                                                                                                                                                                                                                                                                                                                                                                                                                                                                                                                                                                                                                                                                                                                                | Sq. Ft. of Existing Bldgs Sq. Ft. Proposed 2003_                                                                                                                                                                                                                                                                                                                                                                                                                                                                                                                                                                                                                                                                                                                                                                                                                                                                                                                                                                                                                                                                                                                                                                                                                                                                                                                                                                                                                                                                                                                                                                                                                                                                                                                                                                                                                                                                                                                                                                         |  |
| Subdivision Chipeta Henn                                                                                                                                                                                                                                                                                                                                                                                                                                                                                                                                                                                                                                                                                                                                                                                                                                                         | Sq. Ft. of Lot / Parcel 10765                                                                                                                                                                                                                                                                                                                                                                                                                                                                                                                                                                                                                                                                                                                                                                                                                                                                                                                                                                                                                                                                                                                                                                                                                                                                                                                                                                                                                                                                                                                                                                                                                                                                                                                                                                                                                                                                                                                                                                                            |  |
| Filing Block Lot                                                                                                                                                                                                                                                                                                                                                                                                                                                                                                                                                                                                                                                                                                                                                                                                                                                                 | Sq. Ft. Coverage of Lot by Structures & Impervious Surface<br>(Total Existing & Proposed)                                                                                                                                                                                                                                                                                                                                                                                                                                                                                                                                                                                                                                                                                                                                                                                                                                                                                                                                                                                                                                                                                                                                                                                                                                                                                                                                                                                                                                                                                                                                                                                                                                                                                                                                                                                                                                                                                                                                |  |
| OWNER INFORMATION:                                                                                                                                                                                                                                                                                                                                                                                                                                                                                                                                                                                                                                                                                                                                                                                                                                                               | Height of Proposed Structure 1874                                                                                                                                                                                                                                                                                                                                                                                                                                                                                                                                                                                                                                                                                                                                                                                                                                                                                                                                                                                                                                                                                                                                                                                                                                                                                                                                                                                                                                                                                                                                                                                                                                                                                                                                                                                                                                                                                                                                                                                        |  |
| Name <u>H.C.C.T. 2000</u>                                                                                                                                                                                                                                                                                                                                                                                                                                                                                                                                                                                                                                                                                                                                                                                                                                                        | DESCRIPTION OF WORK & INTENDED USE:                                                                                                                                                                                                                                                                                                                                                                                                                                                                                                                                                                                                                                                                                                                                                                                                                                                                                                                                                                                                                                                                                                                                                                                                                                                                                                                                                                                                                                                                                                                                                                                                                                                                                                                                                                                                                                                                                                                                                                                      |  |
| Address 4.0. Box 511                                                                                                                                                                                                                                                                                                                                                                                                                                                                                                                                                                                                                                                                                                                                                                                                                                                             | Interior Remodel Addition                                                                                                                                                                                                                                                                                                                                                                                                                                                                                                                                                                                                                                                                                                                                                                                                                                                                                                                                                                                                                                                                                                                                                                                                                                                                                                                                                                                                                                                                                                                                                                                                                                                                                                                                                                                                                                                                                                                                                                                                |  |
| City/State/Zip Cliffon /CO./ 31520                                                                                                                                                                                                                                                                                                                                                                                                                                                                                                                                                                                                                                                                                                                                                                                                                                               | Other (please specify):                                                                                                                                                                                                                                                                                                                                                                                                                                                                                                                                                                                                                                                                                                                                                                                                                                                                                                                                                                                                                                                                                                                                                                                                                                                                                                                                                                                                                                                                                                                                                                                                                                                                                                                                                                                                                                                                                                                                                                                                  |  |
| APPLICANT INFORMATION:                                                                                                                                                                                                                                                                                                                                                                                                                                                                                                                                                                                                                                                                                                                                                                                                                                                           | *TYPE OF HOME PROPOSED:                                                                                                                                                                                                                                                                                                                                                                                                                                                                                                                                                                                                                                                                                                                                                                                                                                                                                                                                                                                                                                                                                                                                                                                                                                                                                                                                                                                                                                                                                                                                                                                                                                                                                                                                                                                                                                                                                                                                                                                                  |  |
| Name ACCT 2000.                                                                                                                                                                                                                                                                                                                                                                                                                                                                                                                                                                                                                                                                                                                                                                                                                                                                  | X       Site Built       Manufactured Home (UBC)         Manufactured Home (HUD)                                                                                                                                                                                                                                                                                                                                                                                                                                                                                                                                                                                                                                                                                                                                                                                                                                                                                                                                                                                                                                                                                                                                                                                                                                                                                                                                                                                                                                                                                                                                                                                                                                                                                                                                                                                                                                                                                                                                         |  |
| Address P.O. Box 511                                                                                                                                                                                                                                                                                                                                                                                                                                                                                                                                                                                                                                                                                                                                                                                                                                                             | Other (please specify):                                                                                                                                                                                                                                                                                                                                                                                                                                                                                                                                                                                                                                                                                                                                                                                                                                                                                                                                                                                                                                                                                                                                                                                                                                                                                                                                                                                                                                                                                                                                                                                                                                                                                                                                                                                                                                                                                                                                                                                                  |  |
| City/State/Zip Clifton CO, 31520                                                                                                                                                                                                                                                                                                                                                                                                                                                                                                                                                                                                                                                                                                                                                                                                                                                 | NOTES:                                                                                                                                                                                                                                                                                                                                                                                                                                                                                                                                                                                                                                                                                                                                                                                                                                                                                                                                                                                                                                                                                                                                                                                                                                                                                                                                                                                                                                                                                                                                                                                                                                                                                                                                                                                                                                                                                                                                                                                                                   |  |
|                                                                                                                                                                                                                                                                                                                                                                                                                                                                                                                                                                                                                                                                                                                                                                                                                                                                                  |                                                                                                                                                                                                                                                                                                                                                                                                                                                                                                                                                                                                                                                                                                                                                                                                                                                                                                                                                                                                                                                                                                                                                                                                                                                                                                                                                                                                                                                                                                                                                                                                                                                                                                                                                                                                                                                                                                                                                                                                                          |  |
| Telephone (970) - 210 - 7670                                                                                                                                                                                                                                                                                                                                                                                                                                                                                                                                                                                                                                                                                                                                                                                                                                                     | · · · · · · · · · · · · · · · · · · ·                                                                                                                                                                                                                                                                                                                                                                                                                                                                                                                                                                                                                                                                                                                                                                                                                                                                                                                                                                                                                                                                                                                                                                                                                                                                                                                                                                                                                                                                                                                                                                                                                                                                                                                                                                                                                                                                                                                                                                                    |  |
| REQUIRED: One plot plan, on 8 1/2" x 11" paper, showing all o                                                                                                                                                                                                                                                                                                                                                                                                                                                                                                                                                                                                                                                                                                                                                                                                                    | existing & proposed structure location(s), parking, setbacks to all<br>on & width & all easements & rights-of-way which abut the parcel.                                                                                                                                                                                                                                                                                                                                                                                                                                                                                                                                                                                                                                                                                                                                                                                                                                                                                                                                                                                                                                                                                                                                                                                                                                                                                                                                                                                                                                                                                                                                                                                                                                                                                                                                                                                                                                                                                 |  |
| REQUIRED: One plot plan, on 8 1/2" x 11" paper, showing all of property lines, ingress/egress to the property, driveway location                                                                                                                                                                                                                                                                                                                                                                                                                                                                                                                                                                                                                                                                                                                                                 |                                                                                                                                                                                                                                                                                                                                                                                                                                                                                                                                                                                                                                                                                                                                                                                                                                                                                                                                                                                                                                                                                                                                                                                                                                                                                                                                                                                                                                                                                                                                                                                                                                                                                                                                                                                                                                                                                                                                                                                                                          |  |
| REQUIRED: One plot plan, on 8 1/2" x 11" paper, showing all of property lines, ingress/egress to the property, driveway location                                                                                                                                                                                                                                                                                                                                                                                                                                                                                                                                                                                                                                                                                                                                                 | on & width & all easements & rights-of-way which abut the parcel.                                                                                                                                                                                                                                                                                                                                                                                                                                                                                                                                                                                                                                                                                                                                                                                                                                                                                                                                                                                                                                                                                                                                                                                                                                                                                                                                                                                                                                                                                                                                                                                                                                                                                                                                                                                                                                                                                                                                                        |  |
| REQUIRED: One plot plan, on 8 1/2" x 11" paper, showing all o<br>property lines, ingress/egress to the property, driveway locati<br>THIS SECTION TO BE COMPLETED BY COM                                                                                                                                                                                                                                                                                                                                                                                                                                                                                                                                                                                                                                                                                                          | on & width & all easements & rights-of-way which abut the parcel.<br>MUNITY DEVELOPMENT DEPARTMENT STAFF                                                                                                                                                                                                                                                                                                                                                                                                                                                                                                                                                                                                                                                                                                                                                                                                                                                                                                                                                                                                                                                                                                                                                                                                                                                                                                                                                                                                                                                                                                                                                                                                                                                                                                                                                                                                                                                                                                                 |  |
| REQUIRED: One plot plan, on 8 1/2" x 11" paper, showing all o<br>property lines, ingress/egress to the property, driveway locati<br>THIS SECTION TO BE COMPLETED BY COM<br>ZONE                                                                                                                                                                                                                                                                                                                                                                                                                                                                                                                                                                                                                                                                                                  | Image: Second Structures       Second Structures       Second Structures         Image: Second S                                                                                                                                                                                                                                                                                                                                                                                                                                                                                                                                                                                                                                                          |  |
| REQUIRED: One plot plan, on 8 1/2" x 11" paper, showing all oppoperty lines, ingress/egress to the property, driveway location THIS SECTION TO BE COMPLETED BY COM<br>ZONE                                                                                                                                                                                                                                                                                                                                                                                                                                                                                                                                                                                                                                                                                                       | Image: Second Structures       Second Structures       Second Structures         Image: Second S                                                                                                                                                                                                                                                                                                                                                                                                                                                                                                                                                                                                                                                          |  |
| REQUIRED: One plot plan, on 8 1/2" x 11" paper, showing all opports lines, ingress/egress to the property, driveway location         THIS SECTION TO BE COMPLETED BY COM         ZONE $R5F - 4$ SETBACKS: Front       20' from property line (PL)         Side       7' from PL         Rear       25' from PL         Maximum Height of Structure(s)       35'                                                                                                                                                                                                                                                                                                                                                                                                                                                                                                                  | Image: Second Structures       Second Structures       Second Structures         Image: Second S                                                                                                                                                                                                                                                                                                                                                                                                                                                                                                                                                                                                                                                          |  |
| REQUIRED: One plot plan, on 8 1/2" x 11" paper, showing all opports lines, ingress/egress to the property, driveway location         THIS SECTION TO BE COMPLETED BY COM         ZONE $RSF - 4$ SETBACKS: Front       20'         from PL       Rear         Side       7'         from PL       Rear         Maximum Height of Structure(s)       35'         Voting District       E                                                                                                                                                                                                                                                                                                                                                                                                                                                                                           | Image: Second Structures       Special Conditions                                                                                                                                                                                                                                                                                                                                                                                                                                                                                                                                                                                                                                             |  |
| REQUIRED: One plot plan, on 8 1/2" x 11" paper, showing all or property lines, ingress/egress to the property, driveway location         THIS SECTION TO BE COMPLETED BY COM         ZONE                                                                                                                                                                                                                                                                                                                                                                                                                                                                                                                                                                                                                                                                                        | in writing, by the Community Development Development Development Development Development Department Term                                                                                                                                                                                                                                                                                                                                                                                                                                                                                                                                                                                                                                                                                                                                                                                                                                                                                                                                                                                                                                                                                                                                                                                                                                                                                                                                                                                                                                                                                                                                                                                                                                                                                                                                                                                                                                                                                                                 |  |
| REQUIRED: One plot plan, on 8 1/2" x 11" paper, showing all or property lines, ingress/egress to the property, driveway location         THIS SECTION TO BE COMPLETED BY COM         ZONE                                                                                                                                                                                                                                                                                                                                                                                                                                                                                                                                                                                                                                                                                        | on & width & all easements & rights-of-way which abut the parcel.         IMUNITY DEVELOPMENT DEPARTMENT STAFF         Maximum coverage of lot by structures                                                                                                                                                                                                                                                                                                                                                                                                                                                                                                                                                                                                                                                                                                                                                                                                                                                                                                                                                                                                                                                                                                                                                                                                                                                                                                                                                                                                                                                                                                                                                                                                                                                                                                                                                                                                                                                             |  |
| REQUIRED: One plot plan, on 8 1/2" x 11" paper, showing all or property lines, ingress/egress to the property, driveway location         THIS SECTION TO BE COMPLETED BY COM         ZONE                                                                                                                                                                                                                                                                                                                                                                                                                                                                                                                                                                                                                                                                                        | Image: Second Structures       Second Structures       Second Structures       Second Structures         Image: Second Structures       Second Structures       Second Structures       Second Structures         Image: Second Structures       Second Structures       Second Structures       Second Structures         Image: Second Structures       Second Structures       Second Structures       Second Structures         Image: Second Structures       Second Structures       Second Structures       Second Structures         Image: Second Structures       Second Structures       Second Structures       Second Structures         Image: Second Structures       Second Structures       Second Structures       Second Structures         Image: Second Structures       Second Structures       Second Structures       Second Structures         Image: Second Structures       Second Structures       Second Structures       Second Structures         Image: Second Structures       Second Structures       Second Structures       Second Structures         Image: Second Structures       Second Structures       Second Structures       Second Structures         Image: Second Structures       Second Structures       Second Structures       Second Structures         Image: Second Structures       Second Structures       Second Structures       Second Struct                                                                                                                                                                                                                                                                                                                                                                                                                                                                                                                                                                                                                 |  |
| REQUIRED: One plot plan, on 8 1/2" x 11" paper, showing all or property lines, ingress/egress to the property, driveway location         THIS SECTION TO BE COMPLETED BY COM         ZONE                                                                                                                                                                                                                                                                                                                                                                                                                                                                                                                                                                                                                                                                                        | Image: Second Structures       Second Structures       Second Structures       Second Structures         Image: Second Structures       Second Structures       Second Structures       Second Structures         Image: Second Structures       Second Structures       Second Structures       Second Structures         Image: Second Structures       Second Structures       Second Structures       Second Structures         Image: Second Structures       Second Structures       Second Structures       Second Structures         Image: Second Structures       Second Structures       Second Structures       Second Structures         Image: Second Structures       Second Structures       Second Structures       Second Structures         Image: Second Structures       Second Structures       Second Structures       Second Structures         Image: Second Structures       Second Structures       Second Structures       Second Structures         Image: Second Structures       Second Structures       Second Structures       Second Structures         Image: Second Structures       Second Structures       Second Structures       Second Structures         Image: Second Structures       Second Structures       Second Structures       Second Structures         Image: Second Structures       Second Structures       Second Structures       Second Struct                                                                                                                                                                                                                                                                                                                                                                                                                                                                                                                                                                                                                 |  |
| REQUIRED: One plot plan, on 8 1/2" x 11" paper, showing all or property lines, ingress/egress to the property, driveway location         THIS SECTION TO BE COMPLETED BY COM         ZONE       RSF-4         SETBACKS: Front       20 from property line (PL)         Side       7 from PL         Rear       25 from PL         Maximum Height of Structure(s)       35 from PL         Voting District       Engineer's Initials         Modifications to this Planning Clearance must be approved structure authorized by this application cannot be occupied Occupancy has been issued, if applicable, by the Building D         I hereby acknowledge that I have read this application and the ordinances, laws, regulations or restrictions which apply to the                                                                                                            | Image: Second Structures       Second Structures       Second Structures       Second Structures         Image: Second Structures       Second Structures       Second Structures       Second Structures         Image: Second Structures       Second Structures       Second Structures       Second Structures         Image: Second Structures       Second Structures       Second Structures       Second Structures         Image: Second Structures       Second Structures       Second Structures       Second Structures         Image: Second Structures       Second Structures       Second Structures       Second Structures         Image: Second Structures       Second Structures       Second Structures       Second Structures         Image: Second Structures       Second Structures       Second Structures       Second Structures         Image: Second Structures       Second Structures       Second Structures       Second Structures         Image: Second Structures       Second Structures       Second Structures       Second Structures         Image: Second Structures       Second Structures       Second Structures       Second Structures         Image: Second Structures       Second Structures       Second Structures       Second Structures         Image: Second Structures       Second Structures       Second Structures       Second Struct                                                                                                                                                                                                                                                                                                                                                                                                                                                                                                                                                                                                                 |  |
| REQUIRED: One plot plan, on 8 1/2" x 11" paper, showing all a property lines, ingress/egress to the property, driveway location         THIS SECTION TO BE COMPLETED BY COM         ZONE       BSE-4         SETBACKS: Front       20 from property line (PL)         Side       7 from PL         Rear       25 from PL         Maximum Height of Structure(s)       35         Voting District       Driveway         Location Approval       (Engineer's Initials         Modifications to this Planning Clearance must be approved       structure authorized by this application cannot be occupied         Occupancy has been issued, if applicable, by the Building D       I hereby acknowledge that I have read this application and the ordinances, laws, regulations or restrictions which apply to the action, which may include but not necessarily be limited to n | Image: Second Structures State       Second Structures State         Image: Second Structures State       Second Structures State         Image: Second Structures |  |