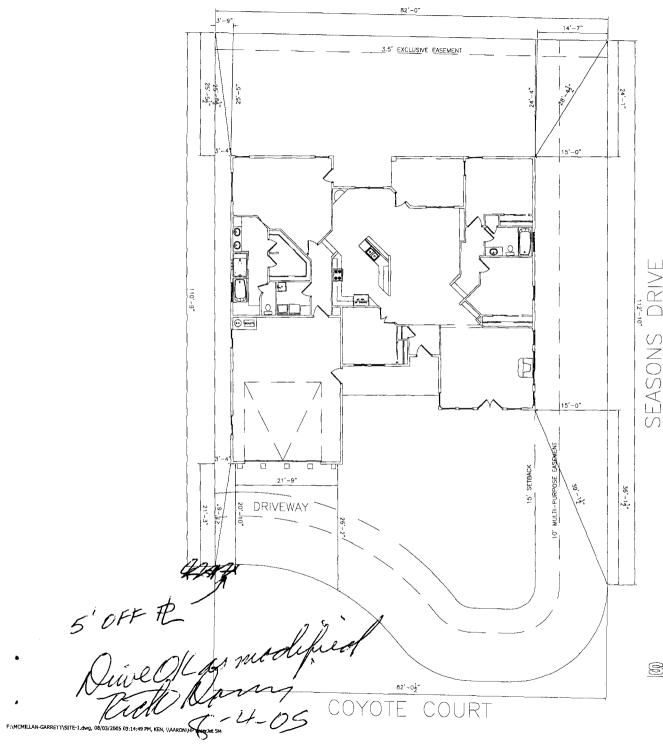

NOTE:
DIMENSION LINES ARE PULLED FROM
EDGE OF BRICK LEDGE IF NO BRICK LEDGE
EXISTS, DIMENSIONS WILL BE FROM EDGE
OF FOUNDATION.

BACKS MUST BE

ACCEPTED ANY CONTRACT

APPE

RESPONSIBILITY TO PROPERLY LOCATE AND IDENTIFY EASEMENTS

AND PROPERTY LINES.

NOTE:
BUILDER TO VERIFY
ALL SETBACK AND EASEMENT
ENCROACHMENTS PRIOR
TO CONSTRUCTION

NOTE GRADE MUST SLOPE AWAY FROM HOUSE 6" OF FALL IN THE FIRST 10" OF DISTANCE PER LOCAL BUILDING CODE.

| SUBDIVISION NAME      | THE SEASONS/TIARA RADO |
|-----------------------|------------------------|
| FILING NUMBER         | 3                      |
| LOT NUMBER            | 11                     |
| BLOCK NUMBER          | N/A                    |
| STREET ADDRESS        | ? COYOTE COURT         |
| COUNTY                | MESA                   |
| GARAGE SQ. FT.        | 719 SQ. FT.            |
| COVERED ENTRY SQ. FT. | 132 SQ. FT.            |
| COVERED PATIO SQ. FT. | 146 SQ. FT.            |
| LIVING SQ. FT,        | 2,487 SQ. FT.          |
| LOT SIZE              | 10,059 SQ FT.          |
|                       | FRONT 15'              |
| SETBACKS USED         | SIDES 15'              |
|                       | REAR                   |

SCALE: 1" = 201-0"