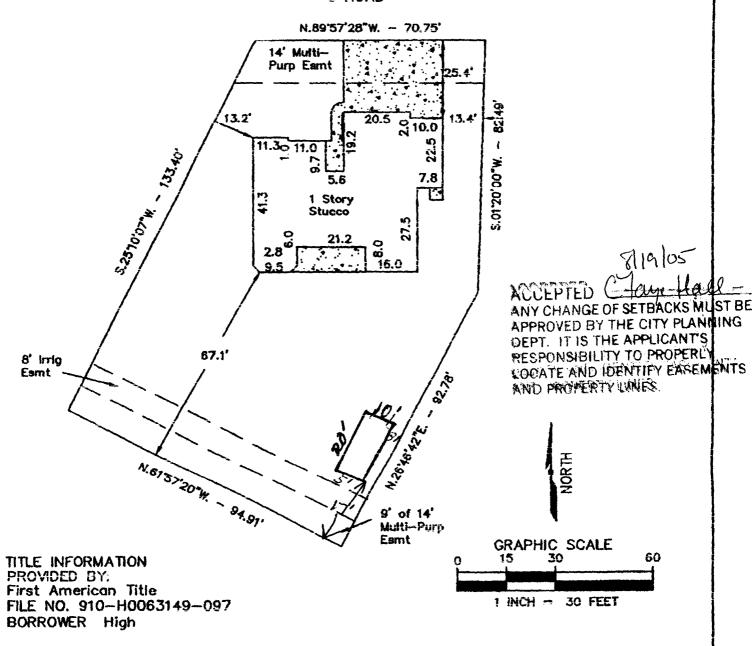

## IMPROVEMENT LOCATION CERTIFICATE

2863 C Road, Grand Junction, Colorado, 81503

Lot 2 in Block 1 of Unawaap Heights Filing No. 1 County of Mesu, State of Colorado

## C ROAD

THEREBY CERTIFY THAT THIS IMPROVEMENT LOCATION CERTIFICATE WAS PREPARED FOR First American Title , THAT THIS IS NOT A LAND SURVEY PLAT OR IMPROVEMENT SURVEY PLAT, AND THAT IT IS NOT TO BE RELIED UPON FOR THE ESTABLISHMENT OF FENCES, BUILDINGS, OR OTHER FUTURE IMPROVEMENTS LINES. I FURTHER CERTIFY THE IMPROVEMENTS ON THE ABOVE DESCRIBED PARCEL ON THIS DATE 07/27/05 EXCEPT UTILITY CONNECTIONS ARE ENTIRELY WITHIN THE BOUNDARIES OF THE PARCEL, EXCEPT AS SHOWN THAT THERE ARE AND THE AREA AND THAT THERE ARE AND THE AREA AND THE AREA