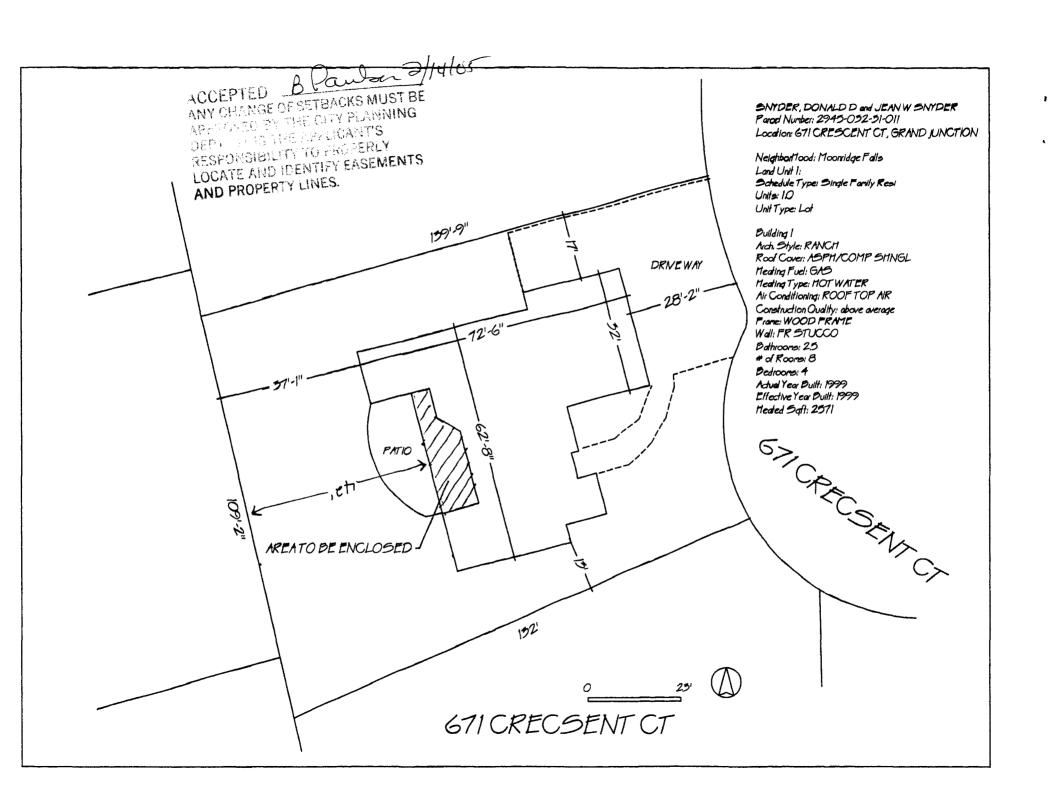

## **Community Development Department**

| Building Address 67/ CRESCENT CT                                                                                                                                                                                                                                                                                                                                                                                                                                                                                                                                                                                                                                                                                                                                                                                                                                                                                                                                                                                                                                                                                                                                                                                                                                                                                                                                                                                                                                                                                                                                                                                                                                                                                                                                                                                                                                                                                                                                                                                                                                                                                               | No. of Existing Bldgs/ No. Proposed/                                                                                                                                                                                                                                                                                                                                                                                                                                                                     |
|--------------------------------------------------------------------------------------------------------------------------------------------------------------------------------------------------------------------------------------------------------------------------------------------------------------------------------------------------------------------------------------------------------------------------------------------------------------------------------------------------------------------------------------------------------------------------------------------------------------------------------------------------------------------------------------------------------------------------------------------------------------------------------------------------------------------------------------------------------------------------------------------------------------------------------------------------------------------------------------------------------------------------------------------------------------------------------------------------------------------------------------------------------------------------------------------------------------------------------------------------------------------------------------------------------------------------------------------------------------------------------------------------------------------------------------------------------------------------------------------------------------------------------------------------------------------------------------------------------------------------------------------------------------------------------------------------------------------------------------------------------------------------------------------------------------------------------------------------------------------------------------------------------------------------------------------------------------------------------------------------------------------------------------------------------------------------------------------------------------------------------|----------------------------------------------------------------------------------------------------------------------------------------------------------------------------------------------------------------------------------------------------------------------------------------------------------------------------------------------------------------------------------------------------------------------------------------------------------------------------------------------------------|
| Parcel No. 2945 - 032 - 31 - 011                                                                                                                                                                                                                                                                                                                                                                                                                                                                                                                                                                                                                                                                                                                                                                                                                                                                                                                                                                                                                                                                                                                                                                                                                                                                                                                                                                                                                                                                                                                                                                                                                                                                                                                                                                                                                                                                                                                                                                                                                                                                                               | Sq. Ft. of Existing Bldgs Sq. Ft. Proposed 300                                                                                                                                                                                                                                                                                                                                                                                                                                                           |
| Subdivision Moon RIDGE Falls                                                                                                                                                                                                                                                                                                                                                                                                                                                                                                                                                                                                                                                                                                                                                                                                                                                                                                                                                                                                                                                                                                                                                                                                                                                                                                                                                                                                                                                                                                                                                                                                                                                                                                                                                                                                                                                                                                                                                                                                                                                                                                   | Sq. Ft. of Lot / Parcel 13 425 49. ft                                                                                                                                                                                                                                                                                                                                                                                                                                                                    |
| Filing 3 Block 3 Lot 4                                                                                                                                                                                                                                                                                                                                                                                                                                                                                                                                                                                                                                                                                                                                                                                                                                                                                                                                                                                                                                                                                                                                                                                                                                                                                                                                                                                                                                                                                                                                                                                                                                                                                                                                                                                                                                                                                                                                                                                                                                                                                                         | Sq. Ft. Coverage of Lot by Structures & Impervious Surface                                                                                                                                                                                                                                                                                                                                                                                                                                               |
| OWNER INFORMATION:                                                                                                                                                                                                                                                                                                                                                                                                                                                                                                                                                                                                                                                                                                                                                                                                                                                                                                                                                                                                                                                                                                                                                                                                                                                                                                                                                                                                                                                                                                                                                                                                                                                                                                                                                                                                                                                                                                                                                                                                                                                                                                             | (Total Existing & Proposed)  Height of Proposed Structure                                                                                                                                                                                                                                                                                                                                                                                                                                                |
| Name DONALD D. P JEAN W. JNYDER  Address 671 CRESCENT CT  City/State/Zip GRAND JUNCTION CO  81505                                                                                                                                                                                                                                                                                                                                                                                                                                                                                                                                                                                                                                                                                                                                                                                                                                                                                                                                                                                                                                                                                                                                                                                                                                                                                                                                                                                                                                                                                                                                                                                                                                                                                                                                                                                                                                                                                                                                                                                                                              | DESCRIPTION OF WORK & INTENDED USE:  New Single Family Home (*check type below) Interior Remodel  Addition Other (please specify): FACTO SURE OF  Patro under Roof EID AREA                                                                                                                                                                                                                                                                                                                              |
| APPLICANT INFORMATION:                                                                                                                                                                                                                                                                                                                                                                                                                                                                                                                                                                                                                                                                                                                                                                                                                                                                                                                                                                                                                                                                                                                                                                                                                                                                                                                                                                                                                                                                                                                                                                                                                                                                                                                                                                                                                                                                                                                                                                                                                                                                                                         | *TYPE OF HOME PROPOSED:                                                                                                                                                                                                                                                                                                                                                                                                                                                                                  |
| Name JEAN W. SNYDER  Address 671 CRESCENT CH                                                                                                                                                                                                                                                                                                                                                                                                                                                                                                                                                                                                                                                                                                                                                                                                                                                                                                                                                                                                                                                                                                                                                                                                                                                                                                                                                                                                                                                                                                                                                                                                                                                                                                                                                                                                                                                                                                                                                                                                                                                                                   | Site Built Manufactured Home (UBC) Manufactured Home (HUD) Other (please specify):                                                                                                                                                                                                                                                                                                                                                                                                                       |
|                                                                                                                                                                                                                                                                                                                                                                                                                                                                                                                                                                                                                                                                                                                                                                                                                                                                                                                                                                                                                                                                                                                                                                                                                                                                                                                                                                                                                                                                                                                                                                                                                                                                                                                                                                                                                                                                                                                                                                                                                                                                                                                                | enclosion Dita                                                                                                                                                                                                                                                                                                                                                                                                                                                                                           |
| City/State/Zip GRAND JUNCTION CO                                                                                                                                                                                                                                                                                                                                                                                                                                                                                                                                                                                                                                                                                                                                                                                                                                                                                                                                                                                                                                                                                                                                                                                                                                                                                                                                                                                                                                                                                                                                                                                                                                                                                                                                                                                                                                                                                                                                                                                                                                                                                               | NOTES: CICLOSTICS LOCATIO                                                                                                                                                                                                                                                                                                                                                                                                                                                                                |
| Telephone $(570)254-0330$ 815-05-                                                                                                                                                                                                                                                                                                                                                                                                                                                                                                                                                                                                                                                                                                                                                                                                                                                                                                                                                                                                                                                                                                                                                                                                                                                                                                                                                                                                                                                                                                                                                                                                                                                                                                                                                                                                                                                                                                                                                                                                                                                                                              |                                                                                                                                                                                                                                                                                                                                                                                                                                                                                                          |
| REQUIRED: One plot plan, on 8 1/2" x 11" paper, showing all ex                                                                                                                                                                                                                                                                                                                                                                                                                                                                                                                                                                                                                                                                                                                                                                                                                                                                                                                                                                                                                                                                                                                                                                                                                                                                                                                                                                                                                                                                                                                                                                                                                                                                                                                                                                                                                                                                                                                                                                                                                                                                 | cisting & proposed structure location(s), parking, setbacks to all                                                                                                                                                                                                                                                                                                                                                                                                                                       |
| property lines, ingress/egress to the property, driveway locatio                                                                                                                                                                                                                                                                                                                                                                                                                                                                                                                                                                                                                                                                                                                                                                                                                                                                                                                                                                                                                                                                                                                                                                                                                                                                                                                                                                                                                                                                                                                                                                                                                                                                                                                                                                                                                                                                                                                                                                                                                                                               |                                                                                                                                                                                                                                                                                                                                                                                                                                                                                                          |
| THIS SECTION TO BE COMPLETED BY COMM  ZONE PROPERTY From property line (PL)  Side Prom Plant Rear from Plant Maximum Height of Structure(s)  Driveway                                                                                                                                                                                                                                                                                                                                                                                                                                                                                                                                                                                                                                                                                                                                                                                                                                                                                                                                                                                                                                                                                                                                                                                                                                                                                                                                                                                                                                                                                                                                                                                                                                                                                                                                                                                                                                                                                                                                                                          | MUNITY DEVELOPMENT DEPARTMENT STAFF  Maximum coverage of lot by structures  Permanent Foundation Required: YESNO  Parking Requirement  Special Conditions                                                                                                                                                                                                                                                                                                                                                |
| THIS SECTION TO BE COMPLETED BY COMM  ZONE PROPROSE  SETBACKS: Front Office (PL)  Side Office Place From Place  Maximum Height of Structure(s)  Voting District Driveway  Location Approval  (Engineer's Initials)                                                                                                                                                                                                                                                                                                                                                                                                                                                                                                                                                                                                                                                                                                                                                                                                                                                                                                                                                                                                                                                                                                                                                                                                                                                                                                                                                                                                                                                                                                                                                                                                                                                                                                                                                                                                                                                                                                             | MUNITY DEVELOPMENT DEPARTMENT STAFF  Maximum coverage of lot by structures  Permanent Foundation Required: YES NO  Parking Requirement  Special Conditions                                                                                                                                                                                                                                                                                                                                               |
| THIS SECTION TO BE COMPLETED BY COMM  ZONE PROPROSE  SETBACKS: Front Office from property line (PL)  Side Office from PL Rear Office from PL  Maximum Height of Structure(s) Driveway  Location Approval (Engineer's Initials)  Modifications to this Planning Clearance must be approved,                                                                                                                                                                                                                                                                                                                                                                                                                                                                                                                                                                                                                                                                                                                                                                                                                                                                                                                                                                                                                                                                                                                                                                                                                                                                                                                                                                                                                                                                                                                                                                                                                                                                                                                                                                                                                                     | MUNITY DEVELOPMENT DEPARTMENT STAFF  Maximum coverage of lot by structures  Permanent Foundation Required: YES NO  Parking Requirement  Special Conditions  in writing, by the Community Development Department. The ntil a final inspection has been completed and a Certificate of                                                                                                                                                                                                                     |
| THIS SECTION TO BE COMPLETED BY COMM  ZONE PROPERTY from property line (PL)  Side from PL Rear from PL  Maximum Height of Structure(s)  Voting District Driveway Location Approval (Engineer's Initials)  Modifications to this Planning Clearance must be approved, structure authorized by this application cannot be occupied u Occupancy has been issued, if applicable, by the Building De                                                                                                                                                                                                                                                                                                                                                                                                                                                                                                                                                                                                                                                                                                                                                                                                                                                                                                                                                                                                                                                                                                                                                                                                                                                                                                                                                                                                                                                                                                                                                                                                                                                                                                                                | MUNITY DEVELOPMENT DEPARTMENT STAFF  Maximum coverage of lot by structures                                                                                                                                                                                                                                                                                                                                                                                                                               |
| THIS SECTION TO BE COMPLETED BY | MUNITY DEVELOPMENT DEPARTMENT STAFF  Maximum coverage of lot by structures  Permanent Foundation Required: YESNO  Parking Requirement  Special Conditions  in writing, by the Community Development Department. The ntil a final inspection has been completed and a Certificate of partment (Section 305, Uniform Building Code).  information is correct; I agree to comply with any and all codes, project. I understand that failure to comply shall result in legal                                 |
| THIS SECTION TO BE COMPLETED BY COMM  ZONE                                                                                                                                                                                                                                                                                                                                                                                                                                                                                                                                                                                                                                                                                                                                                                                                                                                                                                                                                                                                                                                                                                                                                                                                                                                                                                                                                                                                                                                                                                                                                                                                                                                                                                                                                                                                                                                                                                                                                                                                                                                                                     | MUNITY DEVELOPMENT DEPARTMENT STAFF  Maximum coverage of lot by structures                                                                                                                                                                                                                                                                                                                                                                                                                               |
| THIS SECTION TO BE COMPLETED BY COMMA  ZONE  SETBACKS: Front  from PL  Rear  from PL  Maximum Height of Structure(s)  Driveway  Location Approval  (Engineer's Initials)  Modifications to this Planning Clearance must be approved, structure authorized by this application cannot be occupied u Occupancy has been issued, if applicable, by the Building De  I hereby acknowledge that I have read this application and the ordinances, laws, regulations or restrictions which apply to the action, which may include but not necessarily be limited to no Applicant Signature                                                                                                                                                                                                                                                                                                                                                                                                                                                                                                                                                                                                                                                                                                                                                                                                                                                                                                                                                                                                                                                                                                                                                                                                                                                                                                                                                                                                                                                                                                                                            | MUNITY DEVELOPMENT DEPARTMENT STAFF  Maximum coverage of lot by structures  Permanent Foundation Required: YESNO  Parking Requirement  Special Conditions  in writing, by the Community Development Department. The ntil a final inspection has been completed and a Certificate of partment (Section 305, Uniform Building Code).  information is correct; I agree to comply with any and all codes, project. I understand that failure to comply shall result in legal n-use of the building(s).  Date |