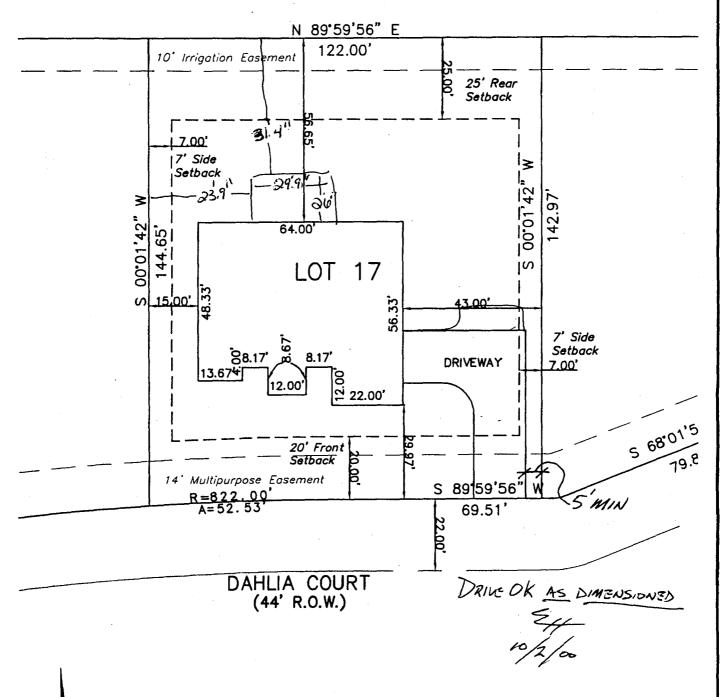

## HOUSE SITE PLAN

CHERRYHILL SUBDIVISION 2666 DAHLIA COURT

GRAND JUNCTION, MESA COUNTY, COLORADO

ACCEPTED Dayles Herders

ANY CHARGE OF SETBACKS MUST BE
ASTRONO BY THE CITY PLANNING
DELICION FOR SEMENTS
RESIGNATION TO PROPERLY
LOCATE AND IDENTIFY EASEMENTS
AND PROPERTY LINES.

ACCEPTED ANY CHANGE OF SETBACKS MUST BE APPROVED BY THE CITY PLANNING DEPT. IT IS THE APPLICANT'S RESPONSIBILITY TO PROPERLY LOCATE AND IDENTIFY EASEMENTS AND PROPERTY LINES.