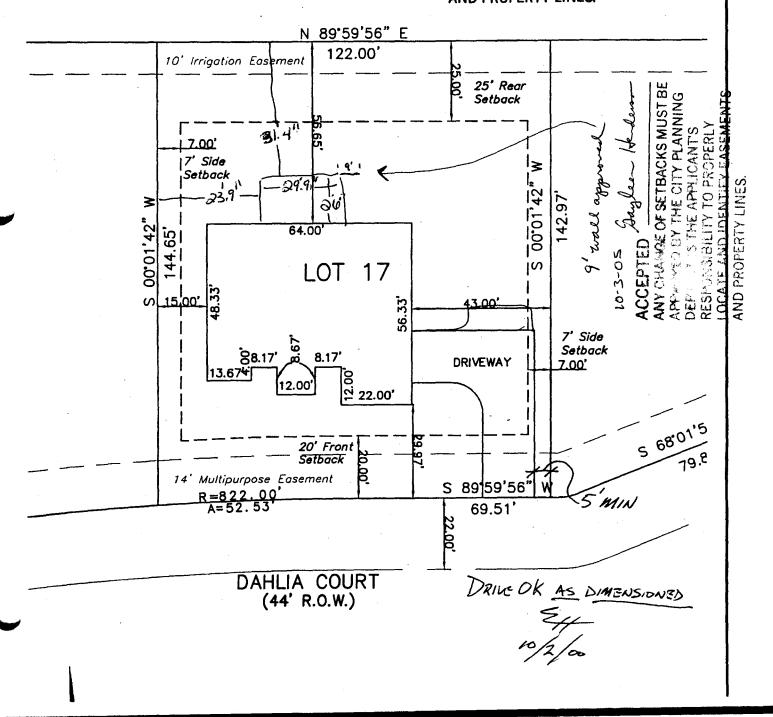

## HOUSE SITE PLAN

LOT 17

CHERRYHILL SUBDIVISION 2666 DAHLIA COURT GRAND JUNCTION, MESA COUNTY, COLORADO

> ACCEPTED Dayley Herderson ANY CHANGE OF SETBACKS MUST BE APPLIED BY THE CITY PLANNING DE FIS THE APPLICANT'S RESPONDICIENT TO PROPERLY LOCATE AND IDENTIFY EASEMENTS AND PROPERTY LINES.

ACCEPTED ANY CHANGE OF SETBACKS MUST BE APPROVED BY THE CITY PLANNING DEPT. IT IS THE APPLICANT'S RESPONSIBILITY TO PROPERLY LOCATE AND IDENTIFY EASEMENTS AND PROPERTY LINES.