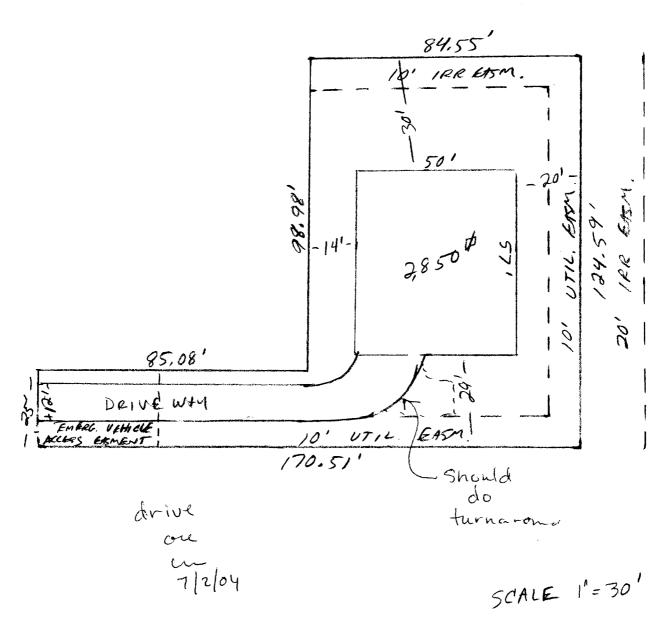

BLK 2 / LOT 3

ACCEPTED LIST MAND 2/23/05

ANY CHANGE OF SETSACKS MUST BE
AND PROPERTY LINES

370 Daytona Dr.

ACCEPTED REVISED HALL Magne 124/06

AND THE OF SETBACKS MUST BE

AND PROPERTY LINES.

AND PROPERTY LINES.

## REVISED

370 Daytona Dr.

BIK 2/Lot 3 White Willows West Subdivision

Tax Pancel # 2943-192-32-003