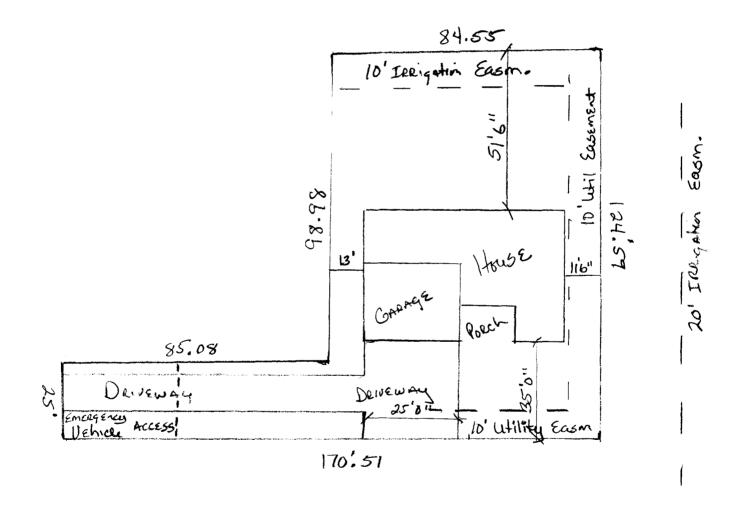

BLK 2 / LOT 3

ACCEPTED LIST MAND 2/23/05

ANY CHANGE OF SETSACKS MUST BE
AND PROPERTY LINES

370 Daytona Dr.

ACCEPTED REVISED HALL Magne 124/06

AND THE OF SETBACKS MUST BE

AND PROPERTY LINES.

AND PROPERTY LINES.

## REVISED

370 Daytona Dr.

BIK 2/Lot 3 White Willows West Subdivision

Tax Pancel # 2943-192-32-003