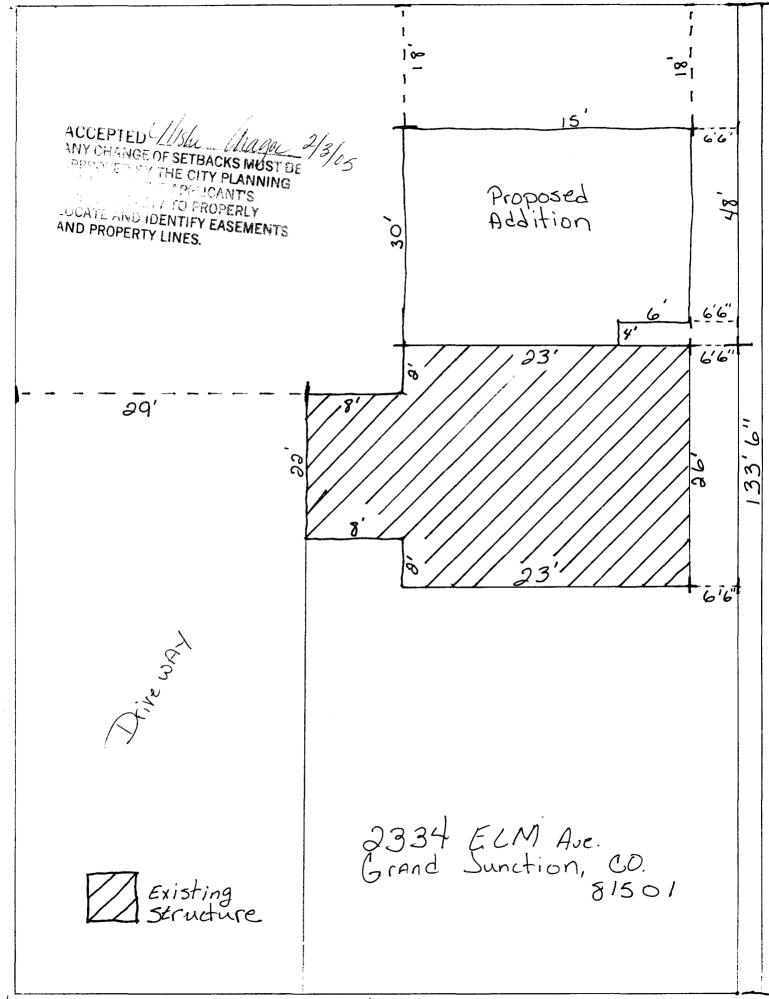

## **Community Development Department**

| Building Address 2334 Elm AUE                                                                                                                                                                                                                                                             | No. of Existing Bldgs No. Proposed                                                                                                                                                                                                                                                                                                                                                                                       |
|-------------------------------------------------------------------------------------------------------------------------------------------------------------------------------------------------------------------------------------------------------------------------------------------|--------------------------------------------------------------------------------------------------------------------------------------------------------------------------------------------------------------------------------------------------------------------------------------------------------------------------------------------------------------------------------------------------------------------------|
| Parcel No. 2945 - 124 - 09' - 019                                                                                                                                                                                                                                                         | Sq. Ft. of Existing Bldgs 586 Sq. Ft. Proposed 128                                                                                                                                                                                                                                                                                                                                                                       |
| Subdivision WI/COX + BIXby Subd.                                                                                                                                                                                                                                                          | Sq. Ft. of Lot / Parcel 7504                                                                                                                                                                                                                                                                                                                                                                                             |
| Filing Block                                                                                                                                                                                                                                                                              | Sq. Ft. Coverage of Lot by Structures & Impervious Surface (Total Existing & Proposed)                                                                                                                                                                                                                                                                                                                                   |
| OWNER INFORMATION:                                                                                                                                                                                                                                                                        | Height of Proposed Structure 12                                                                                                                                                                                                                                                                                                                                                                                          |
| Name HARLEY GRIFFITH  Address 2334 Elm ave.                                                                                                                                                                                                                                               | DESCRIPTION OF WORK & INTENDED USE:  New Single Family Home (*check type below)  Interior Remodel  Other (please specify):                                                                                                                                                                                                                                                                                               |
| City/State/Zip Grand Junction, CO 8/501                                                                                                                                                                                                                                                   |                                                                                                                                                                                                                                                                                                                                                                                                                          |
| APPLICANT INFORMATION:                                                                                                                                                                                                                                                                    | *TYPE OF HOME PROPOSED:                                                                                                                                                                                                                                                                                                                                                                                                  |
| Name HARLEY GRIFFITH                                                                                                                                                                                                                                                                      | Site Built Manufactured Home (UBC) Manufactured Home (HUD) Other (please specify):                                                                                                                                                                                                                                                                                                                                       |
| Address 2334 Elm ave.                                                                                                                                                                                                                                                                     |                                                                                                                                                                                                                                                                                                                                                                                                                          |
| City/State/Zip Grand Junction, CO 81501                                                                                                                                                                                                                                                   | NOTES:                                                                                                                                                                                                                                                                                                                                                                                                                   |
| Telephone (976) 243-1197                                                                                                                                                                                                                                                                  |                                                                                                                                                                                                                                                                                                                                                                                                                          |
| REQUIRED: One plot plan, on 8 1/2" x 11" paper, showing all ex                                                                                                                                                                                                                            | isting & proposed structure location(s), parking, setbacks to all                                                                                                                                                                                                                                                                                                                                                        |
| property lines, ingress/egress to the property, driveway location                                                                                                                                                                                                                         | n & width & all easements & rights-of-way which abut the parcel.                                                                                                                                                                                                                                                                                                                                                         |
| THIS SECTION TO BE COMPLETED BY COMN                                                                                                                                                                                                                                                      |                                                                                                                                                                                                                                                                                                                                                                                                                          |
|                                                                                                                                                                                                                                                                                           | UNITY DEVELOPMENT DEPARTMENT STAFF                                                                                                                                                                                                                                                                                                                                                                                       |
| THIS SECTION TO BE COMPLETED BY COMM                                                                                                                                                                                                                                                      | Maximum coverage of lot by structures                                                                                                                                                                                                                                                                                                                                                                                    |
| THIS SECTION TO BE COMPLETED BY COMM                                                                                                                                                                                                                                                      | Maximum coverage of lot by structures                                                                                                                                                                                                                                                                                                                                                                                    |
| THIS SECTION TO BE COMPLETED BY COMM  ZONE                                                                                                                                                                                                                                                | Maximum coverage of lot by structures                                                                                                                                                                                                                                                                                                                                                                                    |
| THIS SECTION TO BE COMPLETED BY COMM ZONE   SETBACKS: Front from property line (PL)                                                                                                                                                                                                       | Maximum coverage of lot by structures                                                                                                                                                                                                                                                                                                                                                                                    |
| THIS SECTION TO BE COMPLETED BY COMM  ZONE   SETBACKS: Front from property line (PL)  Side from PL Rear from PL  Maximum Height of Structure(s)   Driveway  Voting District Driveway  Location Approval (Engineer's Initials)  Modifications to this Planning Clearance must be approved, | Permanent Foundation Required: YES_XNO  Parking Requirement  Special Conditions  In writing, by the Community Development Department. The notil a final inspection has been completed and a Certificate of                                                                                                                                                                                                               |
| THIS SECTION TO BE COMPLETED BY COMM  ZONE                                                                                                                                                                                                                                                | Permanent Foundation Required: YES_XNO  Parking Requirement  Special Conditions  In writing, by the Community Development Department. The ntil a final inspection has been completed and a Certificate of partment (Section 305, Uniform Building Code).  Information is correct; I agree to comply with any and all codes, project. I understand that failure to comply shall result in legal                           |
| THIS SECTION TO BE COMPLETED BY COMM  ZONE                                                                                                                                                                                                                                                | Permanent Foundation Required: YES_XNO  Parking Requirement  Special Conditions  In writing, by the Community Development Department. The ntil a final inspection has been completed and a Certificate of partment (Section 305, Uniform Building Code).  Information is correct; I agree to comply with any and all codes, project. I understand that failure to comply shall result in legal                           |
| THIS SECTION TO BE COMPLETED BY COMM  ZONE                                                                                                                                                                                                                                                | Permanent Foundation Required: YES_XNO  Parking Requirement  Special Conditions  In writing, by the Community Development Department. The ntil a final inspection has been completed and a Certificate of partment (Section 305, Uniform Building Code).  Information is correct; I agree to comply with any and all codes, project. I understand that failure to comply shall result in legal n-use of the building(s). |
| THIS SECTION TO BE COMPLETED BY COMM  ZONE                                                                                                                                                                                                                                                | Permanent Foundation Required: YES_XNO                                                                                                                                                                                                                                                                                                                                                                                   |