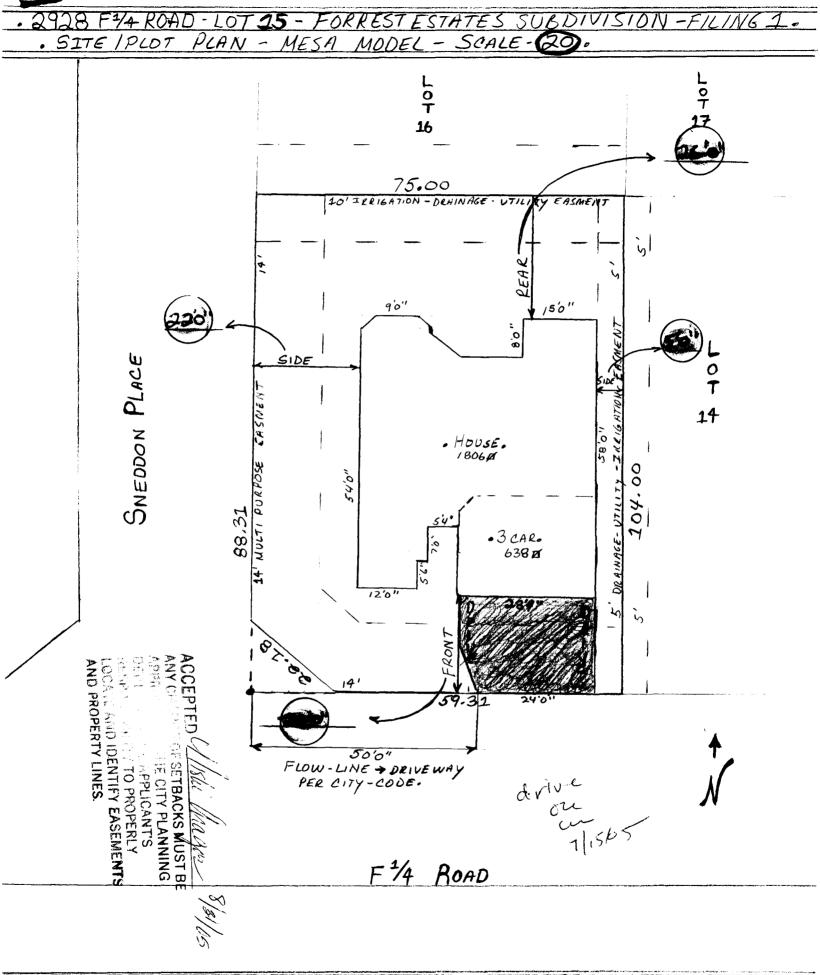

Community Development Department

| Building Address A 100 1 11 NOAD                                                                                                                                                                                                                                                                                                                                                                                                                                                                                                                                                                                                                                                                                                                                                                                                                                                                                                                                                                                                                                                                                                                                                                                                                                                                                                                                                                                                                                                                                                                                                                                                                                                                                                                                                                                                                                                                                                                                                                                                                                                                                               | No. of Existing Blags No. Proposed                                                     |
|--------------------------------------------------------------------------------------------------------------------------------------------------------------------------------------------------------------------------------------------------------------------------------------------------------------------------------------------------------------------------------------------------------------------------------------------------------------------------------------------------------------------------------------------------------------------------------------------------------------------------------------------------------------------------------------------------------------------------------------------------------------------------------------------------------------------------------------------------------------------------------------------------------------------------------------------------------------------------------------------------------------------------------------------------------------------------------------------------------------------------------------------------------------------------------------------------------------------------------------------------------------------------------------------------------------------------------------------------------------------------------------------------------------------------------------------------------------------------------------------------------------------------------------------------------------------------------------------------------------------------------------------------------------------------------------------------------------------------------------------------------------------------------------------------------------------------------------------------------------------------------------------------------------------------------------------------------------------------------------------------------------------------------------------------------------------------------------------------------------------------------|----------------------------------------------------------------------------------------|
| Parcel No. 2943-053-77-015                                                                                                                                                                                                                                                                                                                                                                                                                                                                                                                                                                                                                                                                                                                                                                                                                                                                                                                                                                                                                                                                                                                                                                                                                                                                                                                                                                                                                                                                                                                                                                                                                                                                                                                                                                                                                                                                                                                                                                                                                                                                                                     | Sq. Ft. of Existing Bldgs Sq. Ft. Proposed 180                                         |
| Subdivision FORMESTESTATES                                                                                                                                                                                                                                                                                                                                                                                                                                                                                                                                                                                                                                                                                                                                                                                                                                                                                                                                                                                                                                                                                                                                                                                                                                                                                                                                                                                                                                                                                                                                                                                                                                                                                                                                                                                                                                                                                                                                                                                                                                                                                                     | Sq. Ft. of Lot / Parcel 772508                                                         |
| Filing Block Lot _/                                                                                                                                                                                                                                                                                                                                                                                                                                                                                                                                                                                                                                                                                                                                                                                                                                                                                                                                                                                                                                                                                                                                                                                                                                                                                                                                                                                                                                                                                                                                                                                                                                                                                                                                                                                                                                                                                                                                                                                                                                                                                                            | Sq. Ft. Coverage of Lot by Structures & Impervious Surface (Total Existing & Proposed) |
| OWNER INFORMATION:                                                                                                                                                                                                                                                                                                                                                                                                                                                                                                                                                                                                                                                                                                                                                                                                                                                                                                                                                                                                                                                                                                                                                                                                                                                                                                                                                                                                                                                                                                                                                                                                                                                                                                                                                                                                                                                                                                                                                                                                                                                                                                             | Height of Proposed Structure                                                           |
| Name MAX SNEDOON                                                                                                                                                                                                                                                                                                                                                                                                                                                                                                                                                                                                                                                                                                                                                                                                                                                                                                                                                                                                                                                                                                                                                                                                                                                                                                                                                                                                                                                                                                                                                                                                                                                                                                                                                                                                                                                                                                                                                                                                                                                                                                               | DESCRIPTION OF WORK & INTENDED USE:                                                    |
| Address 2450 HOMERANCH CF.                                                                                                                                                                                                                                                                                                                                                                                                                                                                                                                                                                                                                                                                                                                                                                                                                                                                                                                                                                                                                                                                                                                                                                                                                                                                                                                                                                                                                                                                                                                                                                                                                                                                                                                                                                                                                                                                                                                                                                                                                                                                                                     | New Single Family Home (*check type below) Interior Remodel Other (please specify):    |
| City/State/Zip G.J / CO/ 81505                                                                                                                                                                                                                                                                                                                                                                                                                                                                                                                                                                                                                                                                                                                                                                                                                                                                                                                                                                                                                                                                                                                                                                                                                                                                                                                                                                                                                                                                                                                                                                                                                                                                                                                                                                                                                                                                                                                                                                                                                                                                                                 | Other (please specify):                                                                |
| APPLICANT INFORMATION:                                                                                                                                                                                                                                                                                                                                                                                                                                                                                                                                                                                                                                                                                                                                                                                                                                                                                                                                                                                                                                                                                                                                                                                                                                                                                                                                                                                                                                                                                                                                                                                                                                                                                                                                                                                                                                                                                                                                                                                                                                                                                                         | *TYPE OF HOME PROPOSED:                                                                |
| Name SNEDOON CONSTRUTION A                                                                                                                                                                                                                                                                                                                                                                                                                                                                                                                                                                                                                                                                                                                                                                                                                                                                                                                                                                                                                                                                                                                                                                                                                                                                                                                                                                                                                                                                                                                                                                                                                                                                                                                                                                                                                                                                                                                                                                                                                                                                                                     | Site Built Manufactured Home (UBC) Manufactured Home (HUD) Other (please specify):     |
| Address & 450 HOME RANCH CI,                                                                                                                                                                                                                                                                                                                                                                                                                                                                                                                                                                                                                                                                                                                                                                                                                                                                                                                                                                                                                                                                                                                                                                                                                                                                                                                                                                                                                                                                                                                                                                                                                                                                                                                                                                                                                                                                                                                                                                                                                                                                                                   |                                                                                        |
| City / State / Zip G J CO 8 / SQ S                                                                                                                                                                                                                                                                                                                                                                                                                                                                                                                                                                                                                                                                                                                                                                                                                                                                                                                                                                                                                                                                                                                                                                                                                                                                                                                                                                                                                                                                                                                                                                                                                                                                                                                                                                                                                                                                                                                                                                                                                                                                                             | NOTES: SINGIE FAMILY                                                                   |
| Telephone 970 201-9098                                                                                                                                                                                                                                                                                                                                                                                                                                                                                                                                                                                                                                                                                                                                                                                                                                                                                                                                                                                                                                                                                                                                                                                                                                                                                                                                                                                                                                                                                                                                                                                                                                                                                                                                                                                                                                                                                                                                                                                                                                                                                                         | LESIDENTIAL-                                                                           |
| REQUIRED: One plot plan, on 8 1/2" x 11" paper, showing all existing & proposed structure location(s), parking, setbacks to all property lines, ingress/egress to the property, driveway location & width & all easements & rights-of-way which abut the parcel.                                                                                                                                                                                                                                                                                                                                                                                                                                                                                                                                                                                                                                                                                                                                                                                                                                                                                                                                                                                                                                                                                                                                                                                                                                                                                                                                                                                                                                                                                                                                                                                                                                                                                                                                                                                                                                                               |                                                                                        |
|                                                                                                                                                                                                                                                                                                                                                                                                                                                                                                                                                                                                                                                                                                                                                                                                                                                                                                                                                                                                                                                                                                                                                                                                                                                                                                                                                                                                                                                                                                                                                                                                                                                                                                                                                                                                                                                                                                                                                                                                                                                                                                                                |                                                                                        |
| THIS SECTION TO BE COMPLETED BY COMM                                                                                                                                                                                                                                                                                                                                                                                                                                                                                                                                                                                                                                                                                                                                                                                                                                                                                                                                                                                                                                                                                                                                                                                                                                                                                                                                                                                                                                                                                                                                                                                                                                                                                                                                                                                                                                                                                                                                                                                                                                                                                           | MUNITY DEVELOPMENT DEPARTMENT STAFF                                                    |
| THIS SECTION TO BE COMPLETED BY COMM                                                                                                                                                                                                                                                                                                                                                                                                                                                                                                                                                                                                                                                                                                                                                                                                                                                                                                                                                                                                                                                                                                                                                                                                                                                                                                                                                                                                                                                                                                                                                                                                                                                                                                                                                                                                                                                                                                                                                                                                                                                                                           | MUNITY DEVELOPMENT DEPARTMENT STAFF  Maximum coverage of lot by structures             |
|                                                                                                                                                                                                                                                                                                                                                                                                                                                                                                                                                                                                                                                                                                                                                                                                                                                                                                                                                                                                                                                                                                                                                                                                                                                                                                                                                                                                                                                                                                                                                                                                                                                                                                                                                                                                                                                                                                                                                                                                                                                                                                                                | 1.00                                                                                   |
| ZONE RMF-5                                                                                                                                                                                                                                                                                                                                                                                                                                                                                                                                                                                                                                                                                                                                                                                                                                                                                                                                                                                                                                                                                                                                                                                                                                                                                                                                                                                                                                                                                                                                                                                                                                                                                                                                                                                                                                                                                                                                                                                                                                                                                                                     | Maximum coverage of lot by structures                                                  |
| ZONE RMF-5  SETBACKS: Front 20' from property line (PL)                                                                                                                                                                                                                                                                                                                                                                                                                                                                                                                                                                                                                                                                                                                                                                                                                                                                                                                                                                                                                                                                                                                                                                                                                                                                                                                                                                                                                                                                                                                                                                                                                                                                                                                                                                                                                                                                                                                                                                                                                                                                        | Maximum coverage of lot by structures                                                  |
| ZONE RMF-5  SETBACKS: Front 20' from property line (PL)  Side 5' from PL Rear 25' from PL                                                                                                                                                                                                                                                                                                                                                                                                                                                                                                                                                                                                                                                                                                                                                                                                                                                                                                                                                                                                                                                                                                                                                                                                                                                                                                                                                                                                                                                                                                                                                                                                                                                                                                                                                                                                                                                                                                                                                                                                                                      | Maximum coverage of lot by structures                                                  |
| SETBACKS: Front 20' from property line (PL)  Side 5' from PL Rear 25' from PL  Maximum Height of Structure(s) 35'  Voting District D Driveway Location Approval (Engineer's Initials)  Modifications to this Planning Clearance must be approved,                                                                                                                                                                                                                                                                                                                                                                                                                                                                                                                                                                                                                                                                                                                                                                                                                                                                                                                                                                                                                                                                                                                                                                                                                                                                                                                                                                                                                                                                                                                                                                                                                                                                                                                                                                                                                                                                              | Maximum coverage of lot by structures                                                  |
| SETBACKS: Front 20' from property line (PL)  Side                                                                                                                                                                                                                                                                                                                                                                                                                                                                                                                                                                                                                                                                                                                                                                                                                                                                                                                                                                                                                                                                                                                                                                                                                                                                                                                                                                                                                                                                                                                                                                                                                                                                                                                                                                                                                                                                                                                                                                                                                                                                              | Maximum coverage of lot by structures                                                  |
| SETBACKS: Front 20' from property line (PL)  Side from PL Rear 25' from PL  Maximum Height of Structure(s) from PL  Voting District Driveway Location Approval (Engineer's Initials)  Modifications to this Planning Clearance must be approved, structure authorized by this application cannot be occupied u Occupancy has been issued, if applicable, by the Building De I hereby acknowledge that I have read this application and the ordinances, laws, regulations or restrictions which apply to the                                                                                                                                                                                                                                                                                                                                                                                                                                                                                                                                                                                                                                                                                                                                                                                                                                                                                                                                                                                                                                                                                                                                                                                                                                                                                                                                                                                                                                                                                                                                                                                                                    | Maximum coverage of lot by structures                                                  |
| SETBACKS: Front 20 from property line (PL)  Side from PL Rear from PL  Maximum Height of Structure(s)  Driveway Location Approval (Engineer's Initials)  Modifications to this Planning Clearance must be approved, structure authorized by this application cannot be occupied us Occupancy has been issued, if applicable, by the Building De  I hereby acknowledge that I have read this application and the ordinances, laws, regulations or restrictions which apply to the action, which may include but not necessarily be limited to not                                                                                                                                                                                                                                                                                                                                                                                                                                                                                                                                                                                                                                                                                                                                                                                                                                                                                                                                                                                                                                                                                                                                                                                                                                                                                                                                                                                                                                                                                                                                                                               | Maximum coverage of lot by structures                                                  |
| SETBACKS: Front 20' from property line (PL)  Side from PL Rear from PL  Maximum Height of Structure(s)  Driveway Location Approval (Engineer's Initials)  Modifications to this Planning Clearance must be approved, structure authorized by this application cannot be occupied us Occupancy has been issued, if applicable, by the Building De I hereby acknowledge that I have read this application and the ordinances, laws, regulations or restrictions which apply to the action, which may include but not necessarily be limited to not applicant Signature                                                                                                                                                                                                                                                                                                                                                                                                                                                                                                                                                                                                                                                                                                                                                                                                                                                                                                                                                                                                                                                                                                                                                                                                                                                                                                                                                                                                                                                                                                                                                           | Maximum coverage of lot by structures                                                  |
| SETBACKS: Front 20 from property line (PL)  Side from PL Rear from PL  Maximum Height of Structure(s)  Driveway Location Approval (Engineer's Initials)  Modifications to this Planning Clearance must be approved, structure authorized by this application cannot be occupied under Occupancy has been issued, if applicable, by the Building De I hereby acknowledge that I have read this application and the ordinances, laws, regulations or restrictions which apply to the action, which may include but not necessarily be limited to not perform the provided of the action of the act | Maximum coverage of lot by structures                                                  |