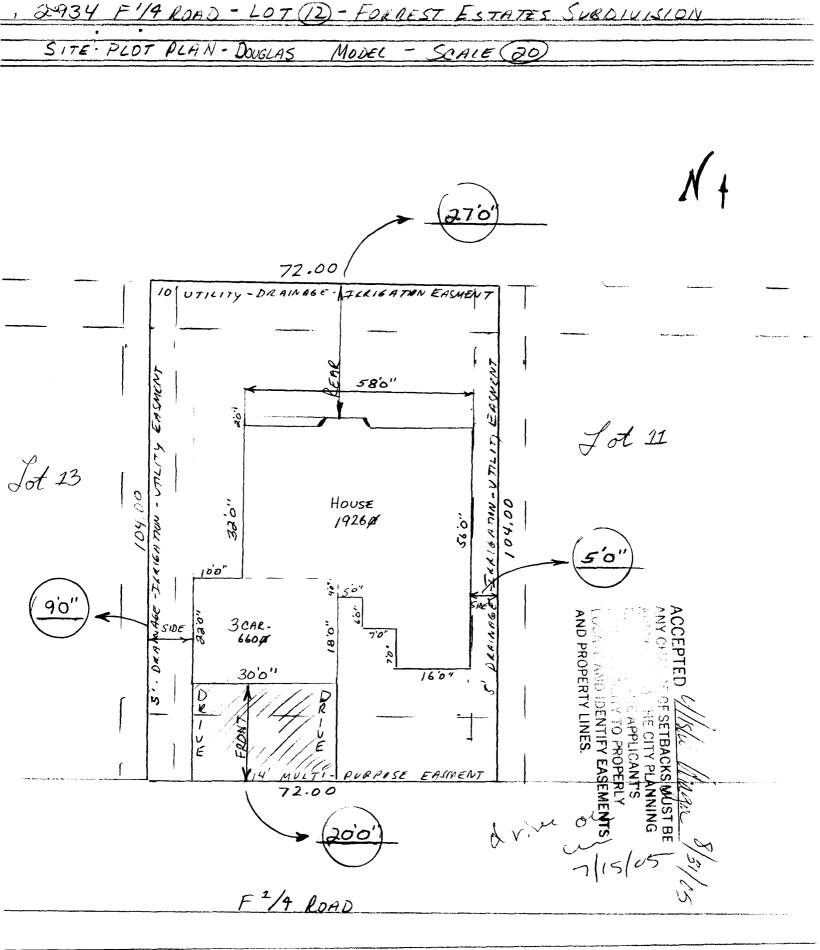

| FEE \$ M)       OO       PLANNING CLEARANCE       BLDG PERMIT NO.         TCP \$ / 500.00       (Single Family Residential and Accessory Structures)                                                                                                                                                                                                                                                                                                                                                                                                                                                                                                              |                                                                                                                                                                                                                                                                                          |  |  |
|-------------------------------------------------------------------------------------------------------------------------------------------------------------------------------------------------------------------------------------------------------------------------------------------------------------------------------------------------------------------------------------------------------------------------------------------------------------------------------------------------------------------------------------------------------------------------------------------------------------------------------------------------------------------|------------------------------------------------------------------------------------------------------------------------------------------------------------------------------------------------------------------------------------------------------------------------------------------|--|--|
| SIF \$ 292.00 Community Developme                                                                                                                                                                                                                                                                                                                                                                                                                                                                                                                                                                                                                                 | •                                                                                                                                                                                                                                                                                        |  |  |
|                                                                                                                                                                                                                                                                                                                                                                                                                                                                                                                                                                                                                                                                   |                                                                                                                                                                                                                                                                                          |  |  |
| Building Address 2934 F1/9 KUAD                                                                                                                                                                                                                                                                                                                                                                                                                                                                                                                                                                                                                                   | No. of Existing Bldgs No. Proposed                                                                                                                                                                                                                                                       |  |  |
| Parcel No. <u>2943 - 053 - 77 - 012</u>                                                                                                                                                                                                                                                                                                                                                                                                                                                                                                                                                                                                                           | Sq. Ft. of Existing Bldgs Sq. Ft. Proposed 1926                                                                                                                                                                                                                                          |  |  |
| Subdivision FORREST ESTRITES                                                                                                                                                                                                                                                                                                                                                                                                                                                                                                                                                                                                                                      | Sq. Ft. of Lot / Parcel                                                                                                                                                                                                                                                                  |  |  |
| Filing Block Lot                                                                                                                                                                                                                                                                                                                                                                                                                                                                                                                                                                                                                                                  | Sq. Ft. Coverage of Lot by Structures & Impervious Surface (Total Existing & Proposed)                                                                                                                                                                                                   |  |  |
| OWNER INFORMATION:                                                                                                                                                                                                                                                                                                                                                                                                                                                                                                                                                                                                                                                | Height of Proposed Structure                                                                                                                                                                                                                                                             |  |  |
| Name MAX SNEDDON                                                                                                                                                                                                                                                                                                                                                                                                                                                                                                                                                                                                                                                  | DESCRIPTION OF WORK & INTENDED USE:                                                                                                                                                                                                                                                      |  |  |
| Address 2452 HOME RANCH CI.                                                                                                                                                                                                                                                                                                                                                                                                                                                                                                                                                                                                                                       | New Single Family Home (*check type below)<br>Interior Remodel                                                                                                                                                                                                                           |  |  |
| City/State/Zip GJC-0 81525                                                                                                                                                                                                                                                                                                                                                                                                                                                                                                                                                                                                                                        | Other (please specify):                                                                                                                                                                                                                                                                  |  |  |
|                                                                                                                                                                                                                                                                                                                                                                                                                                                                                                                                                                                                                                                                   | *TYPE OF HOME PROPOSED:                                                                                                                                                                                                                                                                  |  |  |
| Name SNEDOON CONSTRUCTION                                                                                                                                                                                                                                                                                                                                                                                                                                                                                                                                                                                                                                         | Site Built Manufactured Home (UBC)<br>Manufactured Home (HUD)                                                                                                                                                                                                                            |  |  |
| Address 2457 HOME KANCHCY.                                                                                                                                                                                                                                                                                                                                                                                                                                                                                                                                                                                                                                        | Cher (please specify):                                                                                                                                                                                                                                                                   |  |  |
| City/State/Zip Co.J CO 81525                                                                                                                                                                                                                                                                                                                                                                                                                                                                                                                                                                                                                                      | NOTES: SINGLE FAMILY RESIDENTAL                                                                                                                                                                                                                                                          |  |  |
| Telephone 970-201-9098                                                                                                                                                                                                                                                                                                                                                                                                                                                                                                                                                                                                                                            |                                                                                                                                                                                                                                                                                          |  |  |
|                                                                                                                                                                                                                                                                                                                                                                                                                                                                                                                                                                                                                                                                   | xisting & proposed structure location(s), parking, setbacks to all<br>on & width & all easements & rights-of-way which abut the parcel.                                                                                                                                                  |  |  |
|                                                                                                                                                                                                                                                                                                                                                                                                                                                                                                                                                                                                                                                                   |                                                                                                                                                                                                                                                                                          |  |  |
| This section to be completed by com                                                                                                                                                                                                                                                                                                                                                                                                                                                                                                                                                                                                                               | MUNITY DEVELOPMENT DEPARTMENT STAFF                                                                                                                                                                                                                                                      |  |  |
| ZONE RMF-5                                                                                                                                                                                                                                                                                                                                                                                                                                                                                                                                                                                                                                                        | MUNITY DEVELOPMENT DEPARTMENT STAFF<br>Maximum coverage of lot by structures                                                                                                                                                                                                             |  |  |
|                                                                                                                                                                                                                                                                                                                                                                                                                                                                                                                                                                                                                                                                   | 1,00                                                                                                                                                                                                                                                                                     |  |  |
| ZONE RMF-5                                                                                                                                                                                                                                                                                                                                                                                                                                                                                                                                                                                                                                                        | Maximum coverage of lot by structures                                                                                                                                                                                                                                                    |  |  |
| ZONE $\underline{RMF-5}$<br>SETBACKS: Front $\underline{20'}$ from property line (PL)<br>Side $\underline{5'}$ from PL Rear $\underline{25'}$ from PL                                                                                                                                                                                                                                                                                                                                                                                                                                                                                                             | Maximum coverage of lot by structures <u>UOD</u><br>Permanent Foundation Required: YES_ <u>X</u> NO                                                                                                                                                                                      |  |  |
| ZONE <u>RMF-5</u><br>SETBACKS: Front <u>20</u> from property line (PL)                                                                                                                                                                                                                                                                                                                                                                                                                                                                                                                                                                                            | Maximum coverage of lot by structures <u>UOD</u><br>Permanent Foundation Required: YES_ <u>X</u> _NO<br>Parking Requirement <u>2</u><br>Special Conditions                                                                                                                               |  |  |
| ZONE $\underline{RMF-5}$<br>SETBACKS: Front $\underline{20'}$ from property line (PL)<br>Side $\underline{5'}$ from PL Rear $\underline{25'}$ from PL<br>Maximum Height of Structure(s) $\underline{35'}$<br>Voting District $\underline{D}$ Driveway<br>Location Approval $\underbrace{M}_{(Engineer's Initials})$<br>Modifications to this Planning Clearance must be approved,                                                                                                                                                                                                                                                                                 | Maximum coverage of lot by structures <u>UCM</u><br>Permanent Foundation Required: YES <u>V</u> NO<br>Parking Requirement <u>2</u><br>Special Conditions<br>in writing, by the Community Development Department. The<br>until a final inspection has been completed and a Certificate of |  |  |
| ZONE       R       R       F       S         SETBACKS: Front       ZO' from property line (PL)         Side       S' from PL       Rear       Rear       from PL         Maximum Height of Structure(s)       S'         Voting District       Driveway       Location Approval       M         Modifications to this Planning Clearance must be approved, structure authorized by this application cannot be occupied to Occupancy has been issued, if applicable, by the Building Derivation and the structure authorized by this applicable, by the Building Derivation and the structure has been issued.                                                     | Maximum coverage of lot by structuresMM                                                                                                                                                                                                                                                  |  |  |
| ZONE       R       R       F       SETBACKS: Front       ZO' from property line (PL)         Side       S' from PL       Rear       Rear       S' from PL         Maximum Height of Structure(s)       S'       from PL         Voting District       Driveway       Location Approval         Modifications to this Planning Clearance must be approved, structure authorized by this application cannot be occupied to Occupancy has been issued, if applicable, by the Building De I hereby acknowledge that I have read this application and the ordinances, laws, regulations or restrictions which apply to the                                             | Maximum coverage of lot by structuresMM                                                                                                                                                                                                                                                  |  |  |
| ZONE <u>RMF-5</u><br>SETBACKS: Front <u>20</u> from property line (PL)<br>Side <u>S</u> from PL Rear <u>2</u> from PL<br>Maximum Height of Structure(s) <u>3</u><br>Voting District <u>D</u> Driveway<br>Location Approval <u>(Engineer's Initials</u> )<br>Modifications to this Planning Clearance must be approved,<br>structure authorized by this application cannot be occupied of<br>Occupancy has been issued, if applicable, by the Building De<br>I hereby acknowledge that I have read this application and the<br>ordinances, laws, regulations or restrictions which apply to the<br>action, which may include but not necessarily be limited to re- | Maximum coverage of lot by structuresM                                                                                                                                                                                                                                                   |  |  |