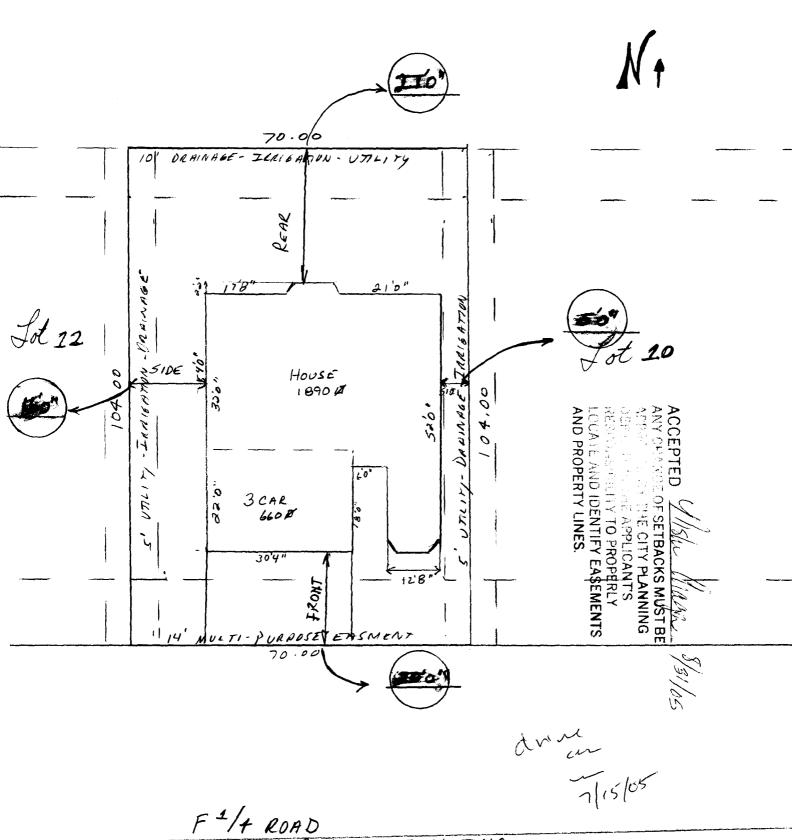

## **PLANNING CLEARANCE**

| / | (n |
|---|----|
| ( | B  |

BLDG PERMIT NO.

(Single Family Residential and Accessory Structures) **Community Development Department** 

| Building Address 2936 F1/4 2040                            | No. of Existing Bldgs No. Proposed                                                                                                                                      |
|------------------------------------------------------------|-------------------------------------------------------------------------------------------------------------------------------------------------------------------------|
|                                                            |                                                                                                                                                                         |
| Parcel No. 2943 - 053 - 77 - 0//                           | Sq. Ft. of Existing Bldgs Sq. Ft. Proposed 1890                                                                                                                         |
| Subdivision FORREST ESTATES                                | Sq. Ft. of Lot / Parcel 7280 1                                                                                                                                          |
| Filing Block Lot/_                                         | Sq. Ft. Coverage of Lot by Structures & Impervious Surface (Total Existing & Proposed)3_3_5_0_4                                                                         |
| OWNER INFORMATION:                                         | Height of Proposed Structure 20'                                                                                                                                        |
| Name MAX SNEDOON                                           | DESCRIPTION OF WORK & INTENDED USE:                                                                                                                                     |
| Address 2450 HOME RANCHCT.                                 | New Single Family Home (*check type below) Interior Remodel Addition Other (please specify):                                                                            |
| City/State/Zip $GJ/C0/81505$                               | Other (pictase specify).                                                                                                                                                |
| APPLICANT INFORMATION:                                     | *TYPE OF HOME PROPOSED:                                                                                                                                                 |
| Name SNEDON CONSTRUCTION INC                               | Site Built Manufactured Home (UBC) Manufactured Home (HUD) Other (please specify):                                                                                      |
| Address 2 W7 HOME RANCHCF                                  |                                                                                                                                                                         |
| City / State / Zip G J CO 8 1505                           | NOTES: SINGLE FAMILY RESIDENTIAL                                                                                                                                        |
| Telephone 201 -9098                                        | ·                                                                                                                                                                       |
|                                                            | cisting & proposed structure location(s), parking, setbacks to all n & width & all easements & rights-of-way which abut the parcel.                                     |
| THIS SECTION TO BE COMPLETED BY COMM                       | MUNITY DEVELOPMENT DEPARTMENT STAFF                                                                                                                                     |
| ZONE RMF-S                                                 | Maximum coverage of lot by structures 4000                                                                                                                              |
| SETBACKS: Front_20 <sup>1</sup> from property line (PL)    | Permanent Foundation Required: YESNO                                                                                                                                    |
| Side 5 from PL Rear 25 from PL                             | Parking Requirement 2                                                                                                                                                   |
| Maximum Height of Structure(s) 35 '                        | Special Conditions                                                                                                                                                      |
| Driveway 1 1 1                                             |                                                                                                                                                                         |
| Voting District Location Approval (Engineer's Initials)    |                                                                                                                                                                         |
|                                                            | in writing, by the Community Development Department. The ntil a final inspection has been completed and a Certificate of partment (Section 305, Uniform Building Code). |
|                                                            | information is correct; I agree to comply with any and all codes, project. I understand that failure to comply shall result in legal n-use of the building(s).          |
| Applicant Signature                                        |                                                                                                                                                                         |
| Department Approval Hill Mann                              | Date 8/31/15                                                                                                                                                            |
| Additional water and/or sewer tap fee(s) are required: YES | NO W/O NO. 1876                                                                                                                                                         |
| Utility Accounting                                         | Date ( ) )   O (                                                                                                                                                        |
| VALID FOR SIX MONTHS FROM DATE OF ISSUANCE (Sec            |                                                                                                                                                                         |

1936 FIJA ROAD - LOT (I) - FORREST ESTATES SUBDIVISION -SITE - PLOT - PLAN STUART MODEL - SCALE (20)

BY: SNEDDON CONCTRUCTION INC. PREPARED