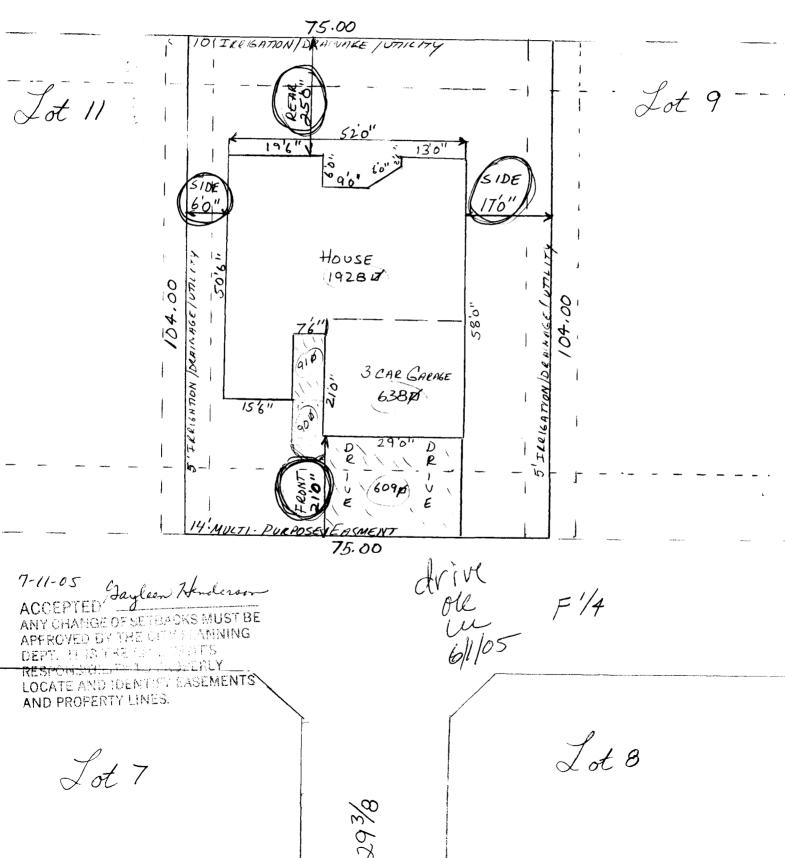

## 2938 F 1/4 ROAD-FORREST ESTATES SUBDIVISION - LOT 10 - BLCK 1-FILING 1 PLOT PLAN - SCALE 20 - PREPARED BY: SNEDDON CONSTRUCTION INC. STRUCTURES | IMPERVIOUS SURFACE | HOUSE - 1928 & "GALAGE 6388 | DRIVEWAY - 609 21 - WALKS - 1818 | TOTAL: 3356 \$ 75.00 10176615ATTON/DRIVINGE | UTILITY Lat 11