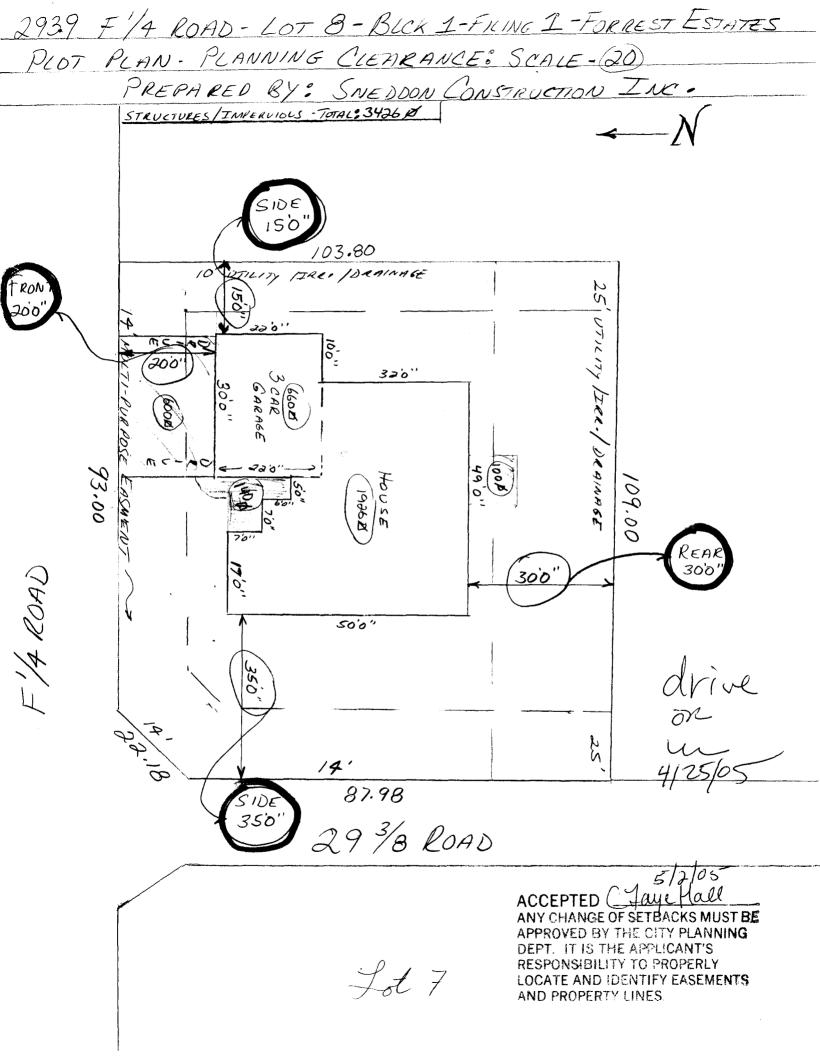

|                                                                       | ·                                                                                                                                                                               |  |  |  |
|-----------------------------------------------------------------------|---------------------------------------------------------------------------------------------------------------------------------------------------------------------------------|--|--|--|
| FEE\$ 10.00 PLANNING CLEA                                             |                                                                                                                                                                                 |  |  |  |
| TCP \$ / SOO, OO (Single Family Residential and Accessory Structures) |                                                                                                                                                                                 |  |  |  |
| SIF\$ dyd.00                                                          |                                                                                                                                                                                 |  |  |  |
| Building Address 2939 F/7 RD.                                         | No. of Existing Bldgs No. Proposed                                                                                                                                              |  |  |  |
| Parcel No. 2943.053 00-039 (NITHER                                    |                                                                                                                                                                                 |  |  |  |
| Subdivision FORMEST ESTATES                                           | Sq. Ft. of Lot / Parcel 11, 227 10                                                                                                                                              |  |  |  |
| Filing Block Lot                                                      | Sq. Ft. Coverage of Lot by Structures & Impervious Surface<br>(Total Existing & Proposed) <u>3426</u>                                                                           |  |  |  |
| OWNER INFORMATION:                                                    | DESCRIPTION OF WORK & INTENDED USE:                                                                                                                                             |  |  |  |
| Name MAX SNEDDON                                                      |                                                                                                                                                                                 |  |  |  |
| Address 2452 HOME RANCH CH.                                           | • New Single Family Home (*check type below)   • Interior Remodel • Addition   • Other (please specify):                                                                        |  |  |  |
| City/State/Zip GJC0 81505                                             | *TYPE OF HOME PROPOSED:                                                                                                                                                         |  |  |  |
|                                                                       | A Site Built Manufactured Home (UBC)                                                                                                                                            |  |  |  |
| Name SNEDDON CONSTRUCTION INC.                                        | Manufactured Home (HUD)<br>Other (please specify):                                                                                                                              |  |  |  |
| Address 2452 HOME RENCHCT.                                            |                                                                                                                                                                                 |  |  |  |
| City/State/Zip                                                        | NOTES: SINGLE FAMIL, RESIDENTIA                                                                                                                                                 |  |  |  |
| Telephone 978 201 - 9098                                              |                                                                                                                                                                                 |  |  |  |
|                                                                       | xisting & proposed structure location(s), parking, setbacks to all<br>on & width & all easements & rights-of-way which abut the parcel.                                         |  |  |  |
|                                                                       | MUNITY DEVELOPMENT DEPARTMENT STAFF                                                                                                                                             |  |  |  |
| ZONE RMF-5                                                            | Maximum coverage of lot by structures                                                                                                                                           |  |  |  |
| SETBACKS: Front from property line (PL)                               | Permanent Foundation Required: YESNO                                                                                                                                            |  |  |  |
| Side 5 from PL Rear 25 from PL                                        | Parking Requirement                                                                                                                                                             |  |  |  |
| Maximum Height of Structure(s)35                                      | Special Conditions                                                                                                                                                              |  |  |  |
| Voting District Driveway<br>Location Approval (Engineer's Initials)   |                                                                                                                                                                                 |  |  |  |
|                                                                       | in writing, by the Community Development Department. The<br>until a final inspection has been completed and a Certificate of<br>epartment (Section 305, Uniform Building Code). |  |  |  |
|                                                                       | information is correct; I agree to comply with any and all codes,<br>project. I understand that failure to comply shall result in legal<br>on-use of the building(s).           |  |  |  |
| Applicant Signature Aulah Gutun Ja                                    | Date/11/0.5                                                                                                                                                                     |  |  |  |
| Department Approval HC. Tayk Hall                                     | Date                                                                                                                                                                            |  |  |  |
| Additional water and/or sewer tap fee(s) are required: YE             |                                                                                                                                                                                 |  |  |  |
| Utility Accounting                                                    | Date 5 2 05                                                                                                                                                                     |  |  |  |
| VALID FOR SIX MONTHS FROM DATE OF ISSUANCE (Se                        | ction 2.2.C.1 Grand Junction Zoning & Development Code)                                                                                                                         |  |  |  |