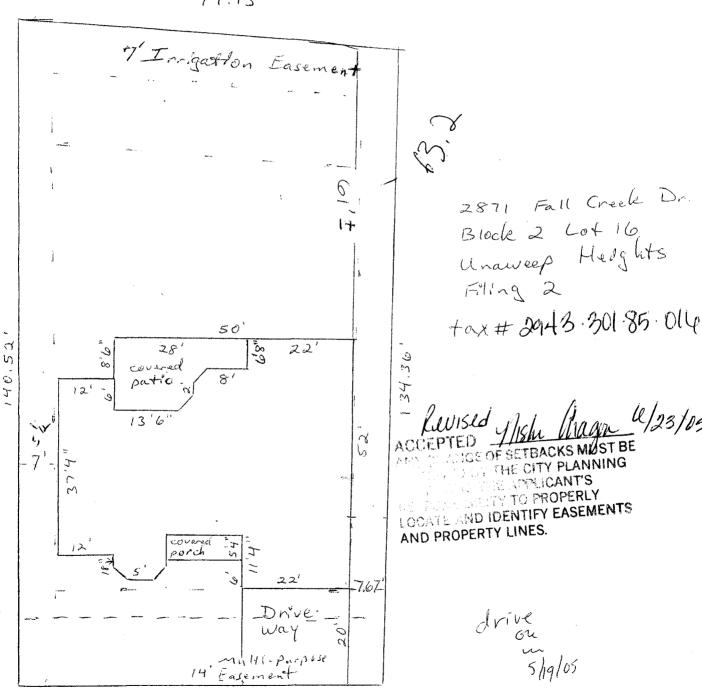

ACCEPTED

ANY CHANCE OF SETBACKS MUST BE
APPROVED TO THE CITY PLANNING
OFFE THE APPROVED TO THE CITY PLANNING
OFFE THE APPROVED TO THE CONTY
LOCATE APPROPERTY LINES.

79.151

76.671

2871 Fall Creek Dr.
Block 2 Lot 16
Unaweep Hedghts
Filing 2
tax# 2943.301.85.014

drive ou 5/19/05

ACCEPTED ANY CHANGE OF SETBACKS MUST BE

ANY CHANGE OF SETBACKS MUST BE APPROVED BY THE CITY PLANNING DEPT OF THE CITY PLANNING DEPT OF THE THE APPLICANT'S RESPONSIBLE TO PROPERLY LOCATE AND IDENTIFY EASEMENTS AND PROPERTY LINES.

79.151

76.671