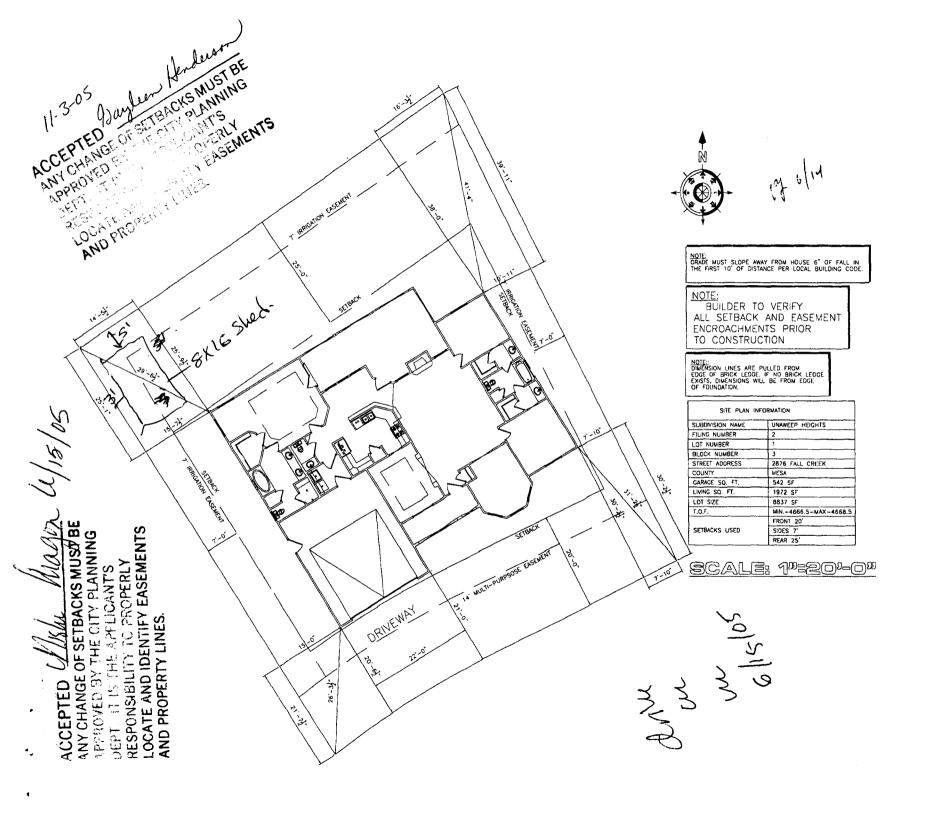

| Building Address 2876 FAL (Creek Dr                                                                    | No. of Existing Bldgs/ No. Proposed                                                                                                                                                                                                                                                                                                                                                                                                                                                                      |
|--------------------------------------------------------------------------------------------------------|----------------------------------------------------------------------------------------------------------------------------------------------------------------------------------------------------------------------------------------------------------------------------------------------------------------------------------------------------------------------------------------------------------------------------------------------------------------------------------------------------------|
| Parcel No. 2943-30/-86.00/                                                                             | Sq. Ft. of Existing Bldgs 1972 Sq. Ft. Proposed                                                                                                                                                                                                                                                                                                                                                                                                                                                          |
| Subdivision UNUWEEP HEIGHTS                                                                            | Sq. Ft. of Lot / Parcel                                                                                                                                                                                                                                                                                                                                                                                                                                                                                  |
| Filing 2 Block 3 Lot                                                                                   | Sq. Ft. Coverage of Lot by Structures & Impervious Surface                                                                                                                                                                                                                                                                                                                                                                                                                                               |
| OWNER INFORMATION:                                                                                     | (Total Existing & Proposed)Height of Proposed Structure                                                                                                                                                                                                                                                                                                                                                                                                                                                  |
| Name MiChAELR. SANCHEZ                                                                                 | DESCRIPTION OF WORK & INTENDED USE:                                                                                                                                                                                                                                                                                                                                                                                                                                                                      |
| Address 2876 FALL Creek Dr.                                                                            | New Single Family Home (*check type below) Interior Remodel Other (places appeils):                                                                                                                                                                                                                                                                                                                                                                                                                      |
| City/State/Zip Grand Jet Co 81503                                                                      | Other (please specify):                                                                                                                                                                                                                                                                                                                                                                                                                                                                                  |
| APPLICANT INFORMATION:                                                                                 | *TYPE OF HOME PROPOSED:                                                                                                                                                                                                                                                                                                                                                                                                                                                                                  |
| Name SAME                                                                                              | Site Built Manufactured Home (UBC) Manufactured Home (HUD) Other (please specify): Shear 8x/6                                                                                                                                                                                                                                                                                                                                                                                                            |
| Address                                                                                                | Unter (please specify).                                                                                                                                                                                                                                                                                                                                                                                                                                                                                  |
| City / State / Zip                                                                                     | NOTES:                                                                                                                                                                                                                                                                                                                                                                                                                                                                                                   |
| Telephone 248-0926                                                                                     | ·                                                                                                                                                                                                                                                                                                                                                                                                                                                                                                        |
| DECLUDED On the later of AMERICAN CONTRACTOR                                                           | xisting & proposed structure location(s), parking, setbacks to all                                                                                                                                                                                                                                                                                                                                                                                                                                       |
|                                                                                                        |                                                                                                                                                                                                                                                                                                                                                                                                                                                                                                          |
| property lines, ingress/egress to the property, driveway locatio                                       | n & width & all easements & rights-of-way which abut the parcel.  MUNITY DEVELOPMENT DEPARTMENT STAFF                                                                                                                                                                                                                                                                                                                                                                                                    |
| property lines, ingress/egress to the property, driveway locatio                                       | n & width & all easements & rights-of-way which abut the parcel.  MUNITY DEVELOPMENT DEPARTMENT STAFF                                                                                                                                                                                                                                                                                                                                                                                                    |
| property lines, ingress/egress to the property, driveway locatio  THIS SECTION TO BE COMPLETED BY COMM | MUNITY DEVELOPMENT DEPARTMENT STAFF  Maximum coverage of lot by structures                                                                                                                                                                                                                                                                                                                                                                                                                               |
| THIS SECTION TO BE COMPLETED BY COMP                                                                   | n & width & all easements & rights-of-way which abut the parcel.  MUNITY DEVELOPMENT DEPARTMENT STAFF                                                                                                                                                                                                                                                                                                                                                                                                    |
| THIS SECTION TO BE COMPLETED BY COMM  ZONE                                                             | MUNITY DEVELOPMENT DEPARTMENT STAFF  Maximum coverage of lot by structures                                                                                                                                                                                                                                                                                                                                                                                                                               |
| THIS SECTION TO BE COMPLETED BY COMM  ZONE                                                             | MUNITY DEVELOPMENT DEPARTMENT STAFF  Maximum coverage of lot by structures                                                                                                                                                                                                                                                                                                                                                                                                                               |
| THIS SECTION TO BE COMPLETED BY COMM  ZONE                                                             | MUNITY DEVELOPMENT DEPARTMENT STAFF  Maximum coverage of lot by structures                                                                                                                                                                                                                                                                                                                                                                                                                               |
| THIS SECTION TO BE COMPLETED BY COMM  ZONE                                                             | MUNITY DEVELOPMENT DEPARTMENT STAFF  Maximum coverage of lot by structures                                                                                                                                                                                                                                                                                                                                                                                                                               |
| THIS SECTION TO BE COMPLETED BY COMM  ZONE                                                             | MUNITY DEVELOPMENT DEPARTMENT STAFF  Maximum coverage of lot by structures                                                                                                                                                                                                                                                                                                                                                                                                                               |
| THIS SECTION TO BE COMPLETED BY COMM  ZONE                                                             | MUNITY DEVELOPMENT DEPARTMENT STAFF  Maximum coverage of lot by structures                                                                                                                                                                                                                                                                                                                                                                                                                               |
| THIS SECTION TO BE COMPLETED BY COMM  ZONE                                                             | MUNITY DEVELOPMENT DEPARTMENT STAFF  Maximum coverage of lot by structures  Permanent Foundation Required: YESNO  Parking Requirement  Special Conditions  in writing, by the Community Development Department. The ntil a final inspection has been completed and a Certificate of partment (Section 305, Uniform Building Code).  information is correct; I agree to comply with any and all codes, project. I understand that failure to comply shall result in legal n-use of the building(s).       |
| THIS SECTION TO BE COMPLETED BY COMM  ZONE                                                             | MUNITY DEVELOPMENT DEPARTMENT STAFF  Maximum coverage of lot by structures  Permanent Foundation Required: YESNO  Parking Requirement  Special Conditions  in writing, by the Community Development Department. The ntil a final inspection has been completed and a Certificate of partment (Section 305, Uniform Building Code).  information is correct; I agree to comply with any and all codes, project. I understand that failure to comply shall result in legal n-use of the building(s).  Date |
| THIS SECTION TO BE COMPLETED BY COMM  ZONE                                                             | MUNITY DEVELOPMENT DEPARTMENT STAFF  Maximum coverage of lot by structures  Permanent Foundation Required: YESNO  Parking Requirement  Special Conditions  in writing, by the Community Development Department. The ntil a final inspection has been completed and a Certificate of partment (Section 305, Uniform Building Code).  information is correct; I agree to comply with any and all codes, project. I understand that failure to comply shall result in legal n-use of the building(s).  Date |