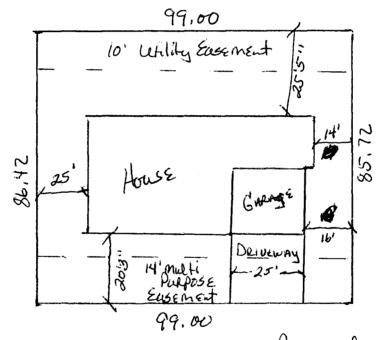

|                                                                                                                                                                                                                                                                                                                                                                                                                                                                                                                                                                                                                                                                                                                                                                                                                                                                                                                                                                                                                                                                                                                                                                                                                                                                                                                                                                                                                                                                                                                                                                                                                                                                                                                                                                                                                                                                                                                                                                                                                                                                                                                                | $(\alpha)$                                                                                            |
|--------------------------------------------------------------------------------------------------------------------------------------------------------------------------------------------------------------------------------------------------------------------------------------------------------------------------------------------------------------------------------------------------------------------------------------------------------------------------------------------------------------------------------------------------------------------------------------------------------------------------------------------------------------------------------------------------------------------------------------------------------------------------------------------------------------------------------------------------------------------------------------------------------------------------------------------------------------------------------------------------------------------------------------------------------------------------------------------------------------------------------------------------------------------------------------------------------------------------------------------------------------------------------------------------------------------------------------------------------------------------------------------------------------------------------------------------------------------------------------------------------------------------------------------------------------------------------------------------------------------------------------------------------------------------------------------------------------------------------------------------------------------------------------------------------------------------------------------------------------------------------------------------------------------------------------------------------------------------------------------------------------------------------------------------------------------------------------------------------------------------------|-------------------------------------------------------------------------------------------------------|
| Building Address 2842 FLORIDA ST.                                                                                                                                                                                                                                                                                                                                                                                                                                                                                                                                                                                                                                                                                                                                                                                                                                                                                                                                                                                                                                                                                                                                                                                                                                                                                                                                                                                                                                                                                                                                                                                                                                                                                                                                                                                                                                                                                                                                                                                                                                                                                              | No. of Existing Bldgs No. Proposed                                                                    |
| Parcel No. 2943-192-89-33                                                                                                                                                                                                                                                                                                                                                                                                                                                                                                                                                                                                                                                                                                                                                                                                                                                                                                                                                                                                                                                                                                                                                                                                                                                                                                                                                                                                                                                                                                                                                                                                                                                                                                                                                                                                                                                                                                                                                                                                                                                                                                      | Sq. Ft. of Existing Bldgs Sq. Ft. Proposed 2450                                                       |
| Subdivision WHITE WILLOWS WEST                                                                                                                                                                                                                                                                                                                                                                                                                                                                                                                                                                                                                                                                                                                                                                                                                                                                                                                                                                                                                                                                                                                                                                                                                                                                                                                                                                                                                                                                                                                                                                                                                                                                                                                                                                                                                                                                                                                                                                                                                                                                                                 | Sq. Ft. of Lot / Parcel 852) F                                                                        |
| Filing Block Lot                                                                                                                                                                                                                                                                                                                                                                                                                                                                                                                                                                                                                                                                                                                                                                                                                                                                                                                                                                                                                                                                                                                                                                                                                                                                                                                                                                                                                                                                                                                                                                                                                                                                                                                                                                                                                                                                                                                                                                                                                                                                                                               | Sq. Ft. Coverage of Lot by Structures & Impervious Surface (Total Existing & Proposed)                |
| OWNER INFORMATION:                                                                                                                                                                                                                                                                                                                                                                                                                                                                                                                                                                                                                                                                                                                                                                                                                                                                                                                                                                                                                                                                                                                                                                                                                                                                                                                                                                                                                                                                                                                                                                                                                                                                                                                                                                                                                                                                                                                                                                                                                                                                                                             |                                                                                                       |
| Name GERALD KETCHEM                                                                                                                                                                                                                                                                                                                                                                                                                                                                                                                                                                                                                                                                                                                                                                                                                                                                                                                                                                                                                                                                                                                                                                                                                                                                                                                                                                                                                                                                                                                                                                                                                                                                                                                                                                                                                                                                                                                                                                                                                                                                                                            | DESCRIPTION OF WORK & INTENDED USE:                                                                   |
| Address <u>981 25 PD</u>                                                                                                                                                                                                                                                                                                                                                                                                                                                                                                                                                                                                                                                                                                                                                                                                                                                                                                                                                                                                                                                                                                                                                                                                                                                                                                                                                                                                                                                                                                                                                                                                                                                                                                                                                                                                                                                                                                                                                                                                                                                                                                       | New Single Family Home (*check type below) Interior Remodel Addition Other (please specify):          |
| City / State / Zip                                                                                                                                                                                                                                                                                                                                                                                                                                                                                                                                                                                                                                                                                                                                                                                                                                                                                                                                                                                                                                                                                                                                                                                                                                                                                                                                                                                                                                                                                                                                                                                                                                                                                                                                                                                                                                                                                                                                                                                                                                                                                                             | *TYPE OF HOME PROPOSED:                                                                               |
| APPLICANT INFORMATION:                                                                                                                                                                                                                                                                                                                                                                                                                                                                                                                                                                                                                                                                                                                                                                                                                                                                                                                                                                                                                                                                                                                                                                                                                                                                                                                                                                                                                                                                                                                                                                                                                                                                                                                                                                                                                                                                                                                                                                                                                                                                                                         | THE OF HOME PROPOSED.                                                                                 |
| Name ————————————————————————————————————                                                                                                                                                                                                                                                                                                                                                                                                                                                                                                                                                                                                                                                                                                                                                                                                                                                                                                                                                                                                                                                                                                                                                                                                                                                                                                                                                                                                                                                                                                                                                                                                                                                                                                                                                                                                                                                                                                                                                                                                                                                                                      | Site Built Manufactured Home (UBC) Manufactured Home (HUD) Other (please specify):                    |
| Address                                                                                                                                                                                                                                                                                                                                                                                                                                                                                                                                                                                                                                                                                                                                                                                                                                                                                                                                                                                                                                                                                                                                                                                                                                                                                                                                                                                                                                                                                                                                                                                                                                                                                                                                                                                                                                                                                                                                                                                                                                                                                                                        |                                                                                                       |
| City / State / Zip                                                                                                                                                                                                                                                                                                                                                                                                                                                                                                                                                                                                                                                                                                                                                                                                                                                                                                                                                                                                                                                                                                                                                                                                                                                                                                                                                                                                                                                                                                                                                                                                                                                                                                                                                                                                                                                                                                                                                                                                                                                                                                             | NOTES:                                                                                                |
| Telephone 970-255-0175                                                                                                                                                                                                                                                                                                                                                                                                                                                                                                                                                                                                                                                                                                                                                                                                                                                                                                                                                                                                                                                                                                                                                                                                                                                                                                                                                                                                                                                                                                                                                                                                                                                                                                                                                                                                                                                                                                                                                                                                                                                                                                         |                                                                                                       |
| DECLUDED One what when an 0.100 v. 110 menor charging all as                                                                                                                                                                                                                                                                                                                                                                                                                                                                                                                                                                                                                                                                                                                                                                                                                                                                                                                                                                                                                                                                                                                                                                                                                                                                                                                                                                                                                                                                                                                                                                                                                                                                                                                                                                                                                                                                                                                                                                                                                                                                   | cisting & proposed structure location(s), parking, setbacks to all                                    |
| property lines, ingress/egress to the property, driveway locatio                                                                                                                                                                                                                                                                                                                                                                                                                                                                                                                                                                                                                                                                                                                                                                                                                                                                                                                                                                                                                                                                                                                                                                                                                                                                                                                                                                                                                                                                                                                                                                                                                                                                                                                                                                                                                                                                                                                                                                                                                                                               | n & width & all easements & rights-of-way which abut the parcel.                                      |
| property lines, ingress/egress to the property, driveway locatio  THIS SECTION TO BE COMPLETED BY COMM                                                                                                                                                                                                                                                                                                                                                                                                                                                                                                                                                                                                                                                                                                                                                                                                                                                                                                                                                                                                                                                                                                                                                                                                                                                                                                                                                                                                                                                                                                                                                                                                                                                                                                                                                                                                                                                                                                                                                                                                                         | n & width & all easements & rights-of-way which abut the parcel.  IUNITY DEVELOPMENT DEPARTMENT STAFF |
| property lines, ingress/egress to the property, driveway locatio                                                                                                                                                                                                                                                                                                                                                                                                                                                                                                                                                                                                                                                                                                                                                                                                                                                                                                                                                                                                                                                                                                                                                                                                                                                                                                                                                                                                                                                                                                                                                                                                                                                                                                                                                                                                                                                                                                                                                                                                                                                               | n & width & all easements & rights-of-way which abut the parcel.  MUNITY DEVELOPMENT DEPARTMENT STAFF |
| THIS SECTION TO BE COMPLETED BY | MUNITY DEVELOPMENT DEPARTMENT STAFF  Maximum coverage of lot by structures                            |
| THIS SECTION TO BE COMPLETED BY COMM  ZONE                                                                                                                                                                                                                                                                                                                                                                                                                                                                                                                                                                                                                                                                                                                                                                                                                                                                                                                                                                                                                                                                                                                                                                                                                                                                                                                                                                                                                                                                                                                                                                                                                                                                                                                                                                                                                                                                                                                                                                                                                                                                                     | Maximum coverage of lot by structures                                                                 |
| THIS SECTION TO BE COMPLETED BY COMM  ZONE                                                                                                                                                                                                                                                                                                                                                                                                                                                                                                                                                                                                                                                                                                                                                                                                                                                                                                                                                                                                                                                                                                                                                                                                                                                                                                                                                                                                                                                                                                                                                                                                                                                                                                                                                                                                                                                                                                                                                                                                                                                                                     | MUNITY DEVELOPMENT DEPARTMENT STAFF  Maximum coverage of lot by structures                            |
| THIS SECTION TO BE COMPLETED BY COMME SETBACKS: Front 20' from property line (PL)  Side 7' from PL Rear 25' from PL  Maximum Height of Structure(s) 35'                                                                                                                                                                                                                                                                                                                                                                                                                                                                                                                                                                                                                                                                                                                                                                                                                                                                                                                                                                                                                                                                                                                                                                                                                                                                                                                                                                                                                                                                                                                                                                                                                                                                                                                                                                                                                                                                                                                                                                        | Maximum coverage of lot by structures                                                                 |
| THIS SECTION TO BE COMPLETED BY COMM  ZONE  SETBACKS: Front  from PL  Rear  Side  Times from PL  Maximum Height of Structure(s)  Driveway  Location Approval                                                                                                                                                                                                                                                                                                                                                                                                                                                                                                                                                                                                                                                                                                                                                                                                                                                                                                                                                                                                                                                                                                                                                                                                                                                                                                                                                                                                                                                                                                                                                                                                                                                                                                                                                                                                                                                                                                                                                                   | MUNITY DEVELOPMENT DEPARTMENT STAFF  Maximum coverage of lot by structures                            |
| THIS SECTION TO BE COMPLETED BY COMMEDIA SECTION TO BE COMPLETED BY COMMEDIA SETBACKS: Front 20' from property line (PL)  Side 7' from PL Rear 25' from PL  Maximum Height of Structure(s)                                                                                                                                                                                                                                                                                                                                                                                                                                                                                                                                                                                                                                                                                                                                                                                                                                                                                                                                                                                                                                                                                                                                                                                                                                                                                                                                                                                                                                                                                                                                                                                                                                                                                                                                                                                                                                                                                                                                     | Maximum coverage of lot by structures                                                                 |
| THIS SECTION TO BE COMPLETED BY COMMEDIA SECTION TO BE COMPLETED BY COMMEDIA SECTION TO BE COMPLETED BY COMMEDIA SETBACKS: Front 20' from property line (PL)  Side 7' from PL Rear 25' from PL  Maximum Height of Structure(s) Driveway Location Approval (Engineer's Initials)  Modifications to this Planning Clearance must be approved, structure authorized by this application cannot be occupied up to the complex of the control o | Maximum coverage of lot by structures                                                                 |
| THIS SECTION TO BE COMPLETED BY COMMED SETBACKS: Front from property line (PL)  Side from PL Rear from PL  Maximum Height of Structure(s) Driveway Location Approval (Engineer's Initials)  Modifications to this Planning Clearance must be approved, structure authorized by this application cannot be occupied under the Cocupancy has been issued, if applicable, by the Building De                                                                                                                                                                                                                                                                                                                                                                                                                                                                                                                                                                                                                                                                                                                                                                                                                                                                                                                                                                                                                                                                                                                                                                                                                                                                                                                                                                                                                                                                                                                                                                                                                                                                                                                                      | MAXIMUM COVERAGE OF lot by structures                                                                 |
| THIS SECTION TO BE COMPLETED BY COMMED SETBACKS: Front from property line (PL)  Side from PL Rear from PL  Maximum Height of Structure(s)  Driveway Location Approval (Engineer's Initials)  Modifications to this Planning Clearance must be approved, structure authorized by this application cannot be occupied us Occupancy has been issued, if applicable, by the Building De                                                                                                                                                                                                                                                                                                                                                                                                                                                                                                                                                                                                                                                                                                                                                                                                                                                                                                                                                                                                                                                                                                                                                                                                                                                                                                                                                                                                                                                                                                                                                                                                                                                                                                                                            | MAXIMUM COVERAGE OF lot by structures                                                                 |
| THIS SECTION TO BE COMPLETED BY COMMED SETBACKS: Front from property line (PL)  Side from PL Rear from PL  Maximum Height of Structure(s)  Driveway Location Approval (Engineer's Initials)  Modifications to this Planning Clearance must be approved, structure authorized by this application cannot be occupied us Occupancy has been issued, if applicable, by the Building De                                                                                                                                                                                                                                                                                                                                                                                                                                                                                                                                                                                                                                                                                                                                                                                                                                                                                                                                                                                                                                                                                                                                                                                                                                                                                                                                                                                                                                                                                                                                                                                                                                                                                                                                            | MUNITY DEVELOPMENT DEPARTMENT STAFF  Maximum coverage of lot by structures                            |
| THIS SECTION TO BE COMPLETED BY COMMED TO BE COMPLETED BY COMPLETED BY COMMED TO BE COMPLETED BY | MUNITY DEVELOPMENT DEPARTMENT STAFF  Maximum coverage of lot by structures                            |
| THIS SECTION TO BE COMPLETED BY | MAXIMUM COVERAGE OF lot by structures                                                                 |
| THIS SECTION TO BE COMPLETED BY COMMEDIA SETBACKS: Front from property line (PL)  Side from PL Rear from PL  Maximum Height of Structure(s) Driveway  Voting District Driveway  Location Approval (Engineer's Initials)  Modifications to this Planning Clearance must be approved, structure authorized by this application cannot be occupied u Occupancy has been issued, if applicable, by the Building De I hereby acknowledge that I have read this application apothe ordinances, laws, regulations or restrictions which apply to the action, which may include but not necessarily be limited to no Applicant Signature                                                                                                                                                                                                                                                                                                                                                                                                                                                                                                                                                                                                                                                                                                                                                                                                                                                                                                                                                                                                                                                                                                                                                                                                                                                                                                                                                                                                                                                                                               | Maximum coverage of lot by structures                                                                 |
| THIS SECTION TO BE COMPLETED BY COMMAZONE  SETBACKS: Front                                                                                                                                                                                                                                                                                                                                                                                                                                                                                                                                                                                                                                                                                                                                                                                                                                                                                                                                                                                                                                                                                                                                                                                                                                                                                                                                                                                                                                                                                                                                                                                                                                                                                                                                                                                                                                                                                                                                                                                                                                                                     | Maximum coverage of lot by structures                                                                 |

ACCEPTED // Klu Maga 2/23/05

ANY CHANGE OF SETBACKS MUST BE
ACCEPTED // THE CITY PLANNING
ACCEP

drive cu u 7/2/04 2842 Florida St

SUME 1"=30"

North

11-28-05

ACCEPTED Sayleen Henderson
ANY CHANGE OF SETBACKS MUST BE
APPROVED BY THE CITY FLANNING
DEPT. IT IS THE ALPHYDAMTS
RESPONDED FOR ALPHYDERLY
LOCAL DIABLE LOCAL BY CASEMENTS
AND PROPERTY LAND