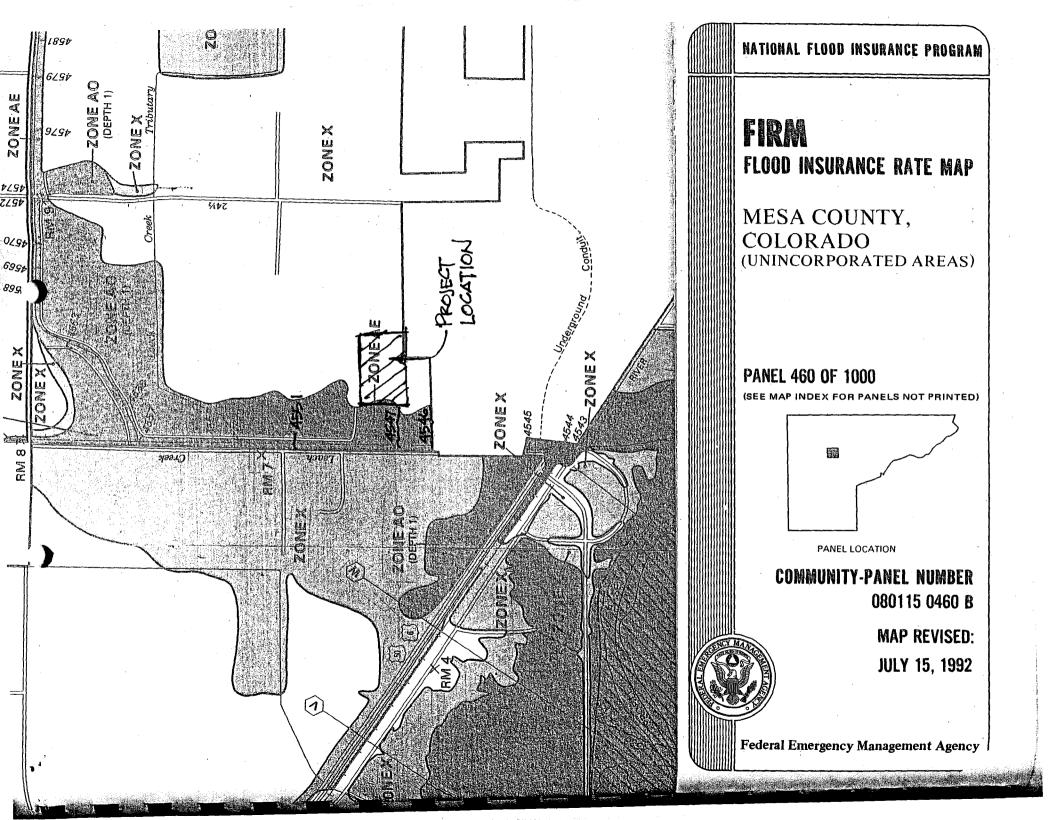

(Pink: Building Department)

(Goldenrod: Utility Accounting)

(White: Planning)

(Yellow: Customer)

O.M.B. No. 3067-0077 Expires December 31, 2005

Important: Read the instructions on pages 1 - 7.

| SECTION A - PROPERTY OWNER INFORMATION                                                                                                                                                                                                                       |                                  |                                               |                                 | For Insurance Company Use:                                        |  |  |
|--------------------------------------------------------------------------------------------------------------------------------------------------------------------------------------------------------------------------------------------------------------|----------------------------------|-----------------------------------------------|---------------------------------|-------------------------------------------------------------------|--|--|
| BUILDING OWNER'S NAME                                                                                                                                                                                                                                        | Policy Number                    |                                               |                                 |                                                                   |  |  |
| Ascent Commercial Developr                                                                                                                                                                                                                                   |                                  |                                               |                                 |                                                                   |  |  |
| BUILDING STREET ADDRESS (Incl<br>2414 F Road, Lot 1A in Replat of Mes                                                                                                                                                                                        | Company NAIC Number              |                                               |                                 |                                                                   |  |  |
| CITY<br>Grand Junction                                                                                                                                                                                                                                       |                                  | STATE<br>CO                                   |                                 | P CODE<br>503                                                     |  |  |
| PROPERTY DESCRIPTION (Lot and                                                                                                                                                                                                                                | Block Numbers, Tax Parc          |                                               |                                 |                                                                   |  |  |
| 2945-043-00-181 BUILDING USE (e.g., Residential, No                                                                                                                                                                                                          | n-residential. Addition. Acc     | essory, etc. Use a Comments a                 | area, if necessary.)            |                                                                   |  |  |
| Commercial Use (Kohl's Department                                                                                                                                                                                                                            |                                  |                                               |                                 |                                                                   |  |  |
| LATITUDE/LONGITUDE (OPTIONAL<br>( ##° - ##' - ## ##" or ## ####")<br>39D-5'-54"N, 108D-36'-17"W                                                                                                                                                              | -) HORIZ<br>⊠ NAD 1              | ZONTAL DATUM:<br>927                          | SOURCE: ☐ GPS<br>☑ USGS         | (Type):<br>S Quad Map                                             |  |  |
|                                                                                                                                                                                                                                                              | SECTION B - FLOO                 | D INSURANCE RATE MAP (F                       | IRM) INFORMATION                |                                                                   |  |  |
| B1. NFIP COMMUNITY NAME & COMMUNIT                                                                                                                                                                                                                           | TY NUMBER                        | B2. COUNTY NAME                               |                                 | B3. STATE                                                         |  |  |
| Mesa County, Colorado 080115 04601                                                                                                                                                                                                                           |                                  | Mesa                                          |                                 | co                                                                |  |  |
| B4. MAP AND PANEL  NUMBER  080115 0460  B                                                                                                                                                                                                                    | FIX B6. FIRM INDEX DAT 7/15/92   | B7. FIRM PANEL E EFFECTIVE/REVISED DA 7/15/92 | ATE B8. FLOOD ZONE              | B9. BASE FLOOD ELEVATION(S) (Zone AO, use depth of flooding) 4548 |  |  |
| B10. Indicate the source of the Base Flood Elevation (BFE) data or base flood depth entered in B9.  FIS Profile FIRM Community Determined Other (Describe):  B11. Indicate the elevation datum used for the BFE in B9: NGVD 1929 NAVD 1988 Other (Describe): |                                  |                                               |                                 |                                                                   |  |  |
| B12. Is the building located in a Coastal Ba                                                                                                                                                                                                                 |                                  |                                               |                                 | • ———                                                             |  |  |
|                                                                                                                                                                                                                                                              | SECTION C - BUILDING             | ELEVATION INFORMATION                         | (SURVEY REQUIRED)               |                                                                   |  |  |
| C1. Building elevations are based on: 🖂 C                                                                                                                                                                                                                    | Construction Drawings*           | ☐ Building Under Construction*                | ☐ Finished Construction         | n                                                                 |  |  |
| *A new Elevation Certificate will be req                                                                                                                                                                                                                     | uired when construction of the   | e building is complete.                       |                                 |                                                                   |  |  |
| C2. Building Diagram Number 1 (Select the                                                                                                                                                                                                                    | building diagram most simila     | r to the building for which this certifi      | icate is being completed - see  | e pages 6 and 7. If no diagram                                    |  |  |
| accurately represents the building, pro-                                                                                                                                                                                                                     | vide a sketch or photograph.)    |                                               |                                 |                                                                   |  |  |
| C3. Elevations – Zones A1-A30, AE, AH, A                                                                                                                                                                                                                     |                                  |                                               |                                 |                                                                   |  |  |
| Complete Items C3a-i below according                                                                                                                                                                                                                         |                                  |                                               |                                 |                                                                   |  |  |
| Section B, convert the datum to that us                                                                                                                                                                                                                      |                                  |                                               | n calculation. Use the space    | provided or the Comments area of                                  |  |  |
| Section D or Section G, as appropriate                                                                                                                                                                                                                       |                                  |                                               |                                 |                                                                   |  |  |
| Datum NAVD88 Conversion/Comme<br>Elevation reference mark used SE-PC                                                                                                                                                                                         |                                  |                                               | □ Vac ⊠ No                      |                                                                   |  |  |
| o a) Top of bottom floor (including bas                                                                                                                                                                                                                      |                                  | 4558. 35 ft.(m)                               | -                               | 2000 W                                                            |  |  |
| o b) Top of next higher floor                                                                                                                                                                                                                                | enento endosure)                 | <u>+666</u> . <u>56</u> 1t.(m)<br>ft.(m)      | Seal                            | A CALL PA                                                         |  |  |
| o c) Bottom of lowest horizontal struct                                                                                                                                                                                                                      | ural member (V zones only)       | ft.(m)                                        | ossed<br>Date                   | 1 4 3 C 3 ON                                                      |  |  |
| o d) Attached garage (top of slab)                                                                                                                                                                                                                           | aramember (v zeries erig)        | ft.(m)                                        | ရှိ ရှိ<br>ရှိ ရှိ              | 24953 E                                                           |  |  |
| o e) Lowest elevation of machinery an                                                                                                                                                                                                                        | nd/or equipment                  |                                               | <u>, E</u>                      |                                                                   |  |  |
| servicing the building (Describe                                                                                                                                                                                                                             |                                  | ft.(m)                                        | nbei                            |                                                                   |  |  |
| o f) Lowest adjacent (finished) grade (                                                                                                                                                                                                                      | •                                | ft.(m)                                        | Z uz                            | 5/044 55                                                          |  |  |
| o g) Highest adjacent (finished) grade                                                                                                                                                                                                                       |                                  | ft.(m)                                        | nse<br>S                        | THE LAND                                                          |  |  |
| o h) No. of permanent openings (flood                                                                                                                                                                                                                        | l vents) within 1 ft. above adja | cent grade                                    | License Number, I<br>Signature, | 1000                                                              |  |  |
| o i) Total area of all permanent openir                                                                                                                                                                                                                      | igs (flood vents) in C3.h        | _sq. in. (sq. cm)                             |                                 |                                                                   |  |  |
| SECTION D - SURVEYOR, ENGINEER, OR ARCHITECT CERTIFICATION                                                                                                                                                                                                   |                                  |                                               |                                 |                                                                   |  |  |
| This certification is to be signed and s                                                                                                                                                                                                                     | ealed by a land surveyor, e      | engineer, or architect authorized             | by law to certify elevation     | information.                                                      |  |  |
| I certify that the information in Section                                                                                                                                                                                                                    |                                  |                                               |                                 | rble.                                                             |  |  |
| I understand that any false statement                                                                                                                                                                                                                        | may be punishable by fine        | or imprisonment under 18 U.S.                 |                                 |                                                                   |  |  |
| CERTIFIER'S NAME LEFF ZE                                                                                                                                                                                                                                     | EY C. FLE                        | TCHER                                         | LICENSE NUMBER                  | 24953                                                             |  |  |
|                                                                                                                                                                                                                                                              | URUEYOR                          | COMPANY N                                     | HIGH DE                         | SERY SURJEYING                                                    |  |  |
| ADDRESS 2591 B3/4                                                                                                                                                                                                                                            | . Rd                             | CITY                                          |                                 | 0 81503                                                           |  |  |
| SIGNATURE                                                                                                                                                                                                                                                    | C-fff.                           | - 9-4-0                                       |                                 | EPHONE<br>10-254-8649                                             |  |  |