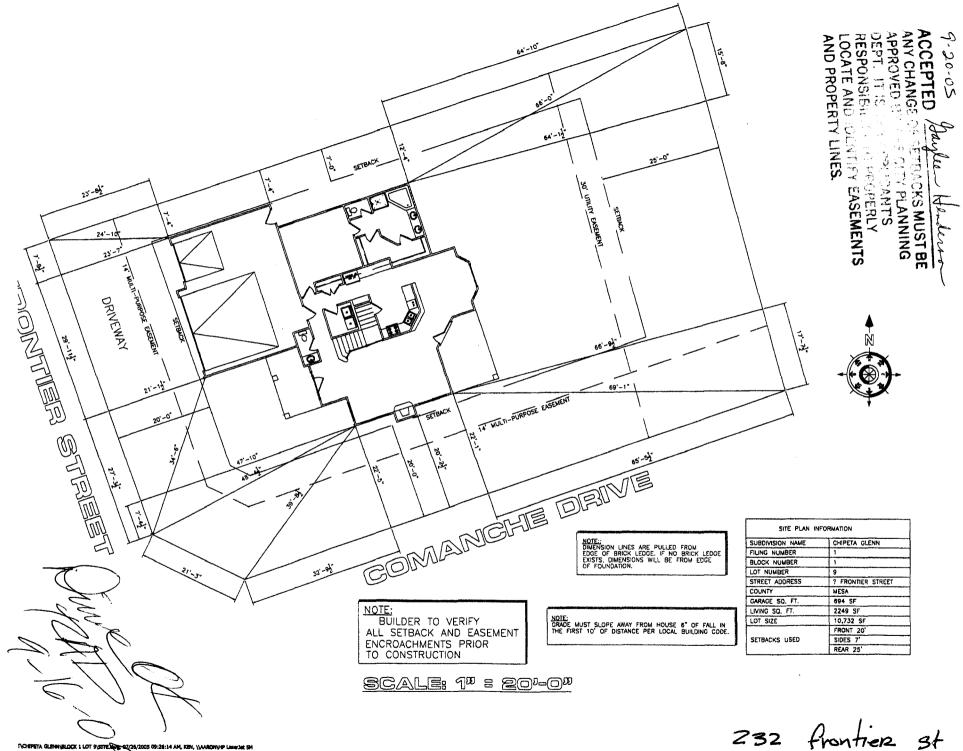

|                                                                                                                                                                                                                                                                  | (%)                                                                                                                                                               |  |  |  |
|------------------------------------------------------------------------------------------------------------------------------------------------------------------------------------------------------------------------------------------------------------------|-------------------------------------------------------------------------------------------------------------------------------------------------------------------|--|--|--|
| Building Address 232 frontier st                                                                                                                                                                                                                                 | No. of Existing Bldgs No. Proposed                                                                                                                                |  |  |  |
| Parcel No. 2943 - 294 - 20 - 009                                                                                                                                                                                                                                 | Sq. Ft. of Existing Bldgs Sq. Ft. Proposed 2943                                                                                                                   |  |  |  |
| Subdivision Chapeta Blew                                                                                                                                                                                                                                         | Sq. Ft. of Lot / Parcel                                                                                                                                           |  |  |  |
| Filing Block Lot                                                                                                                                                                                                                                                 | Sq. Ft. Coverage of Lot by Structures & Impervious Surface                                                                                                        |  |  |  |
| OWNER INFORMATION:                                                                                                                                                                                                                                               | (Total Existing & Proposed) 3868  Height of Proposed Structure 24'                                                                                                |  |  |  |
| Name Warran Taylor                                                                                                                                                                                                                                               | DESCRIPTION OF WORK & INTENDED USE:                                                                                                                               |  |  |  |
| Address 1340 Manumart ct                                                                                                                                                                                                                                         | New Single Family Home (*check type below) Interior Remodel Addition Other (please specify):                                                                      |  |  |  |
| City/State/Zip Freitz CO. 81521                                                                                                                                                                                                                                  |                                                                                                                                                                   |  |  |  |
| APPLICANT INFORMATION:                                                                                                                                                                                                                                           | *TYPE OF HOME PROPOSED:                                                                                                                                           |  |  |  |
| Name Utirren Tay &                                                                                                                                                                                                                                               | Site Built Manufactured Home (UBC) Manufactured Home (HUD) Other (please specify):                                                                                |  |  |  |
| Address 1340 Monumont of                                                                                                                                                                                                                                         | Other (prease specify).                                                                                                                                           |  |  |  |
| City/State/Zip Hound Col. 81521                                                                                                                                                                                                                                  | NOTES:                                                                                                                                                            |  |  |  |
| Telephone 970 858 /6/6                                                                                                                                                                                                                                           | · · · · · · · · · · · · · · · · · · ·                                                                                                                             |  |  |  |
| REQUIRED: One plot plan, on 8 1/2" x 11" paper, showing all existing & proposed structure location(s), parking, setbacks to all property lines, ingress/egress to the property, driveway location & width & all easements & rights-of-way which abut the parcel. |                                                                                                                                                                   |  |  |  |
| THIS SECTION TO BE COMPLETED BY COMM                                                                                                                                                                                                                             | IUNITY DEVELOPMENT DEPARTMENT STAFF                                                                                                                               |  |  |  |
| ZONE RSF-4                                                                                                                                                                                                                                                       | Maximum coverage of lot by structures 5050                                                                                                                        |  |  |  |
|                                                                                                                                                                                                                                                                  |                                                                                                                                                                   |  |  |  |
| SETBACKS: Front Q from property line (PL)                                                                                                                                                                                                                        | Permanent Foundation Required: YES_X_NO                                                                                                                           |  |  |  |
| SETBACKS: Front QO from property line (PL) Side Z7 from PL Rear 7 from PL                                                                                                                                                                                        | Permanent Foundation Required: YES_X_NO  Parking Requirement                                                                                                      |  |  |  |
|                                                                                                                                                                                                                                                                  |                                                                                                                                                                   |  |  |  |
| Side 7 from PL Rear 7 from PL                                                                                                                                                                                                                                    | Parking Requirement                                                                                                                                               |  |  |  |
| Side 7 from PL Rear 7 from PL  Maximum Height of Structure(s) 35  Voting District Driveway Location Approval (Engineer's mitials)  Modifications to this Planning Clearance must be approved,                                                                    | Parking Requirement  Special Conditions  in writing, by the Community Development Department. The ntil a final inspection has been completed and a Certificate of |  |  |  |
| Side                                                                                                                                                                                                                                                             | Parking Requirement                                                                                                                                               |  |  |  |
| Side                                                                                                                                                                                                                                                             | Parking Requirement                                                                                                                                               |  |  |  |
| Side                                                                                                                                                                                                                                                             | Parking Requirement                                                                                                                                               |  |  |  |
| Side                                                                                                                                                                                                                                                             | Parking Requirement                                                                                                                                               |  |  |  |
| Side                                                                                                                                                                                                                                                             | Parking Requirement                                                                                                                                               |  |  |  |