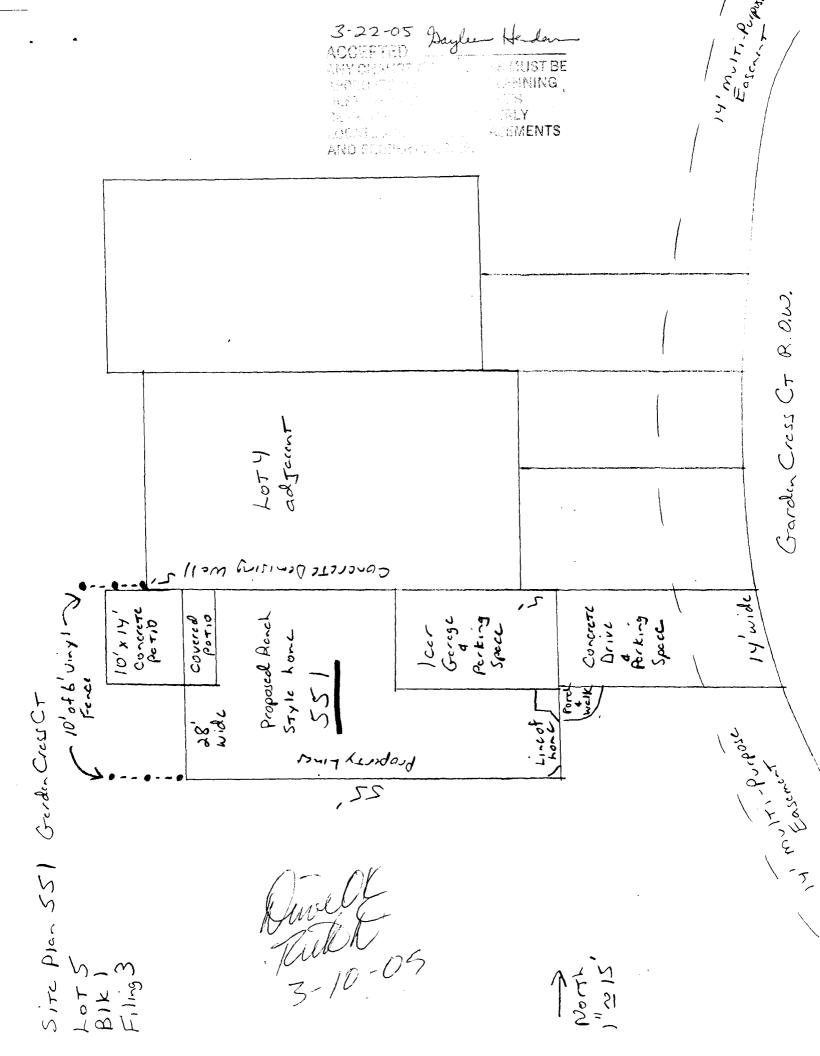

## **PLANNING CLEARANCE**

BLDG PERMIT NO.

(Single Family Residential and Accessory Structures),

**Community Development Department** 

| σo, | <i>l</i> , ` |
|-----|--------------|
| 1   | 0            |

| Building Address 551 Garden Cress CT.                                                                                                                                                                                                                                                                                                                                                                                                                                                                                                                                                                                                                                                                                                                                                                                                                                                                                                                                                                                                                                                                                                                                                                                                                                                                                                                                                                                                                                                                                                                                                                                                                                                                                                                                                                                                                                                                                                                                                                                                                                                                                          | No. of Existing Bldgs No. Proposed                                                                                                           |  |  |
|--------------------------------------------------------------------------------------------------------------------------------------------------------------------------------------------------------------------------------------------------------------------------------------------------------------------------------------------------------------------------------------------------------------------------------------------------------------------------------------------------------------------------------------------------------------------------------------------------------------------------------------------------------------------------------------------------------------------------------------------------------------------------------------------------------------------------------------------------------------------------------------------------------------------------------------------------------------------------------------------------------------------------------------------------------------------------------------------------------------------------------------------------------------------------------------------------------------------------------------------------------------------------------------------------------------------------------------------------------------------------------------------------------------------------------------------------------------------------------------------------------------------------------------------------------------------------------------------------------------------------------------------------------------------------------------------------------------------------------------------------------------------------------------------------------------------------------------------------------------------------------------------------------------------------------------------------------------------------------------------------------------------------------------------------------------------------------------------------------------------------------|----------------------------------------------------------------------------------------------------------------------------------------------|--|--|
| Parcel No. 2943-072-40-002                                                                                                                                                                                                                                                                                                                                                                                                                                                                                                                                                                                                                                                                                                                                                                                                                                                                                                                                                                                                                                                                                                                                                                                                                                                                                                                                                                                                                                                                                                                                                                                                                                                                                                                                                                                                                                                                                                                                                                                                                                                                                                     | Sq. Ft. of Existing Bldgs Sq. Ft. Proposed                                                                                                   |  |  |
| Subdivision Goden Grove                                                                                                                                                                                                                                                                                                                                                                                                                                                                                                                                                                                                                                                                                                                                                                                                                                                                                                                                                                                                                                                                                                                                                                                                                                                                                                                                                                                                                                                                                                                                                                                                                                                                                                                                                                                                                                                                                                                                                                                                                                                                                                        | Sq. Ft. of Lot/Parcel 1540 - Townhome                                                                                                        |  |  |
| Filing 3 Block Lot 5                                                                                                                                                                                                                                                                                                                                                                                                                                                                                                                                                                                                                                                                                                                                                                                                                                                                                                                                                                                                                                                                                                                                                                                                                                                                                                                                                                                                                                                                                                                                                                                                                                                                                                                                                                                                                                                                                                                                                                                                                                                                                                           | Sq. Ft. Coverage of Lot by Structures & Impervious Surface                                                                                   |  |  |
| OWNER INFORMATION:                                                                                                                                                                                                                                                                                                                                                                                                                                                                                                                                                                                                                                                                                                                                                                                                                                                                                                                                                                                                                                                                                                                                                                                                                                                                                                                                                                                                                                                                                                                                                                                                                                                                                                                                                                                                                                                                                                                                                                                                                                                                                                             | (Total Existing & Proposed)                                                                                                                  |  |  |
| Name Garden Grove Homes                                                                                                                                                                                                                                                                                                                                                                                                                                                                                                                                                                                                                                                                                                                                                                                                                                                                                                                                                                                                                                                                                                                                                                                                                                                                                                                                                                                                                                                                                                                                                                                                                                                                                                                                                                                                                                                                                                                                                                                                                                                                                                        | DESCRIPTION OF WORK & INTENDED USE:                                                                                                          |  |  |
| Address 2320 - E & Rd.                                                                                                                                                                                                                                                                                                                                                                                                                                                                                                                                                                                                                                                                                                                                                                                                                                                                                                                                                                                                                                                                                                                                                                                                                                                                                                                                                                                                                                                                                                                                                                                                                                                                                                                                                                                                                                                                                                                                                                                                                                                                                                         | New Single Family Home (*check type below) Interior Remodel Addition                                                                         |  |  |
| City/State/Zip Grand Jat, CO 81503                                                                                                                                                                                                                                                                                                                                                                                                                                                                                                                                                                                                                                                                                                                                                                                                                                                                                                                                                                                                                                                                                                                                                                                                                                                                                                                                                                                                                                                                                                                                                                                                                                                                                                                                                                                                                                                                                                                                                                                                                                                                                             | Other (please specify):                                                                                                                      |  |  |
| APPLICANT INFORMATION:                                                                                                                                                                                                                                                                                                                                                                                                                                                                                                                                                                                                                                                                                                                                                                                                                                                                                                                                                                                                                                                                                                                                                                                                                                                                                                                                                                                                                                                                                                                                                                                                                                                                                                                                                                                                                                                                                                                                                                                                                                                                                                         | *TYPE OF HOME PROPOSED:                                                                                                                      |  |  |
| Name RED HART CONST.                                                                                                                                                                                                                                                                                                                                                                                                                                                                                                                                                                                                                                                                                                                                                                                                                                                                                                                                                                                                                                                                                                                                                                                                                                                                                                                                                                                                                                                                                                                                                                                                                                                                                                                                                                                                                                                                                                                                                                                                                                                                                                           | Site Built Manufactured Home (UBC) Manufactured Home (HUD)                                                                                   |  |  |
| Address 2320-E 12 Rd.                                                                                                                                                                                                                                                                                                                                                                                                                                                                                                                                                                                                                                                                                                                                                                                                                                                                                                                                                                                                                                                                                                                                                                                                                                                                                                                                                                                                                                                                                                                                                                                                                                                                                                                                                                                                                                                                                                                                                                                                                                                                                                          | Other (please specify):                                                                                                                      |  |  |
| City/State/Zip Grand Jet CO 81503                                                                                                                                                                                                                                                                                                                                                                                                                                                                                                                                                                                                                                                                                                                                                                                                                                                                                                                                                                                                                                                                                                                                                                                                                                                                                                                                                                                                                                                                                                                                                                                                                                                                                                                                                                                                                                                                                                                                                                                                                                                                                              | NOTES: Townhome w/concrete                                                                                                                   |  |  |
| Telephone 234-0812 - Och                                                                                                                                                                                                                                                                                                                                                                                                                                                                                                                                                                                                                                                                                                                                                                                                                                                                                                                                                                                                                                                                                                                                                                                                                                                                                                                                                                                                                                                                                                                                                                                                                                                                                                                                                                                                                                                                                                                                                                                                                                                                                                       | NOTES: Townhome n/concrete denising wall - Icergara                                                                                          |  |  |
| REQUIRED: One plot plan, on 8 1/2" x 11" paper, showing all ex                                                                                                                                                                                                                                                                                                                                                                                                                                                                                                                                                                                                                                                                                                                                                                                                                                                                                                                                                                                                                                                                                                                                                                                                                                                                                                                                                                                                                                                                                                                                                                                                                                                                                                                                                                                                                                                                                                                                                                                                                                                                 | •                                                                                                                                            |  |  |
|                                                                                                                                                                                                                                                                                                                                                                                                                                                                                                                                                                                                                                                                                                                                                                                                                                                                                                                                                                                                                                                                                                                                                                                                                                                                                                                                                                                                                                                                                                                                                                                                                                                                                                                                                                                                                                                                                                                                                                                                                                                                                                                                | n & width & all easements & rights-of-way which abut the parcel.                                                                             |  |  |
|                                                                                                                                                                                                                                                                                                                                                                                                                                                                                                                                                                                                                                                                                                                                                                                                                                                                                                                                                                                                                                                                                                                                                                                                                                                                                                                                                                                                                                                                                                                                                                                                                                                                                                                                                                                                                                                                                                                                                                                                                                                                                                                                | n & width & all easements & rights-of-way which abut the parcel.                                                                             |  |  |
| property lines, ingress/egress to the property, driveway location                                                                                                                                                                                                                                                                                                                                                                                                                                                                                                                                                                                                                                                                                                                                                                                                                                                                                                                                                                                                                                                                                                                                                                                                                                                                                                                                                                                                                                                                                                                                                                                                                                                                                                                                                                                                                                                                                                                                                                                                                                                              | n & width & all easements & rights-of-way which abut the parcel.                                                                             |  |  |
| THIS SECTION TO BE COMPLETED BY COMN  ZONE PMF-16                                                                                                                                                                                                                                                                                                                                                                                                                                                                                                                                                                                                                                                                                                                                                                                                                                                                                                                                                                                                                                                                                                                                                                                                                                                                                                                                                                                                                                                                                                                                                                                                                                                                                                                                                                                                                                                                                                                                                                                                                                                                              | IN WIGHT & all easements & rights-of-way which abut the parcel.  UNITY DEVELOPMENT DEPARTMENT STAFF                                          |  |  |
| THIS SECTION TO BE COMPLETED BY COMN  ZONE PMF-16                                                                                                                                                                                                                                                                                                                                                                                                                                                                                                                                                                                                                                                                                                                                                                                                                                                                                                                                                                                                                                                                                                                                                                                                                                                                                                                                                                                                                                                                                                                                                                                                                                                                                                                                                                                                                                                                                                                                                                                                                                                                              | Maximum coverage of lot by structures                                                                                                        |  |  |
| THIS SECTION TO BE COMPLETED BY COMM  ZONE PMF-16  SETBACKS: Front 20 from property line (PL)  Side 5 from PL Rear 10 from PL                                                                                                                                                                                                                                                                                                                                                                                                                                                                                                                                                                                                                                                                                                                                                                                                                                                                                                                                                                                                                                                                                                                                                                                                                                                                                                                                                                                                                                                                                                                                                                                                                                                                                                                                                                                                                                                                                                                                                                                                  | Maximum coverage of lot by structures NO                                                                                                     |  |  |
| THIS SECTION TO BE COMPLETED BY COMN  ZONERF-16  SETBACKS: Front from property line (PL)                                                                                                                                                                                                                                                                                                                                                                                                                                                                                                                                                                                                                                                                                                                                                                                                                                                                                                                                                                                                                                                                                                                                                                                                                                                                                                                                                                                                                                                                                                                                                                                                                                                                                                                                                                                                                                                                                                                                                                                                                                       | Maximum coverage of lot by structures                                                                                                        |  |  |
| THIS SECTION TO BE COMPLETED BY COMM  ZONE RMF-16  SETBACKS: Front 20 from property line (PL)  Side 5 from PL Rear 10 from PL  Maximum Height of Structure(s) 40  Voting District Driveway Location Approval                                                                                                                                                                                                                                                                                                                                                                                                                                                                                                                                                                                                                                                                                                                                                                                                                                                                                                                                                                                                                                                                                                                                                                                                                                                                                                                                                                                                                                                                                                                                                                                                                                                                                                                                                                                                                                                                                                                   | New Width & all easements & rights-of-way which abut the parcel.  IUNITY DEVELOPMENT DEPARTMENT STAFF  Maximum coverage of lot by structures |  |  |
| THIS SECTION TO BE COMPLETED BY COMM  ZONE PMF-16  SETBACKS: Front 20 from property line (PL)  Side 5 from PL Rear 10 from PL  Maximum Height of Structure(s) 40  Voting District Driveway Location Approval (Engineer's Initials)                                                                                                                                                                                                                                                                                                                                                                                                                                                                                                                                                                                                                                                                                                                                                                                                                                                                                                                                                                                                                                                                                                                                                                                                                                                                                                                                                                                                                                                                                                                                                                                                                                                                                                                                                                                                                                                                                             | n & width & all easements & rights-of-way which abut the parcel.  IUNITY DEVELOPMENT DEPARTMENT STAFF  Maximum coverage of lot by structures |  |  |
| THIS SECTION TO BE COMPLETED BY COMM  ZONE PMF-16  SETBACKS: Front 20 from property line (PL)  Side 5 from PL Rear 10 from PL  Maximum Height of Structure(s) 40  Voting District Driveway Location Approval (Engineer's Initials)  Modifications to this Planning Clearance must be approved, is structure authorized by this application cannot be occupied up                                                                                                                                                                                                                                                                                                                                                                                                                                                                                                                                                                                                                                                                                                                                                                                                                                                                                                                                                                                                                                                                                                                                                                                                                                                                                                                                                                                                                                                                                                                                                                                                                                                                                                                                                               | Maximum coverage of lot by structures                                                                                                        |  |  |
| THIS SECTION TO BE COMPLETED BY COMM  ZONE PMF-16  SETBACKS: Front 20 from property line (PL)  Side 5 from PL Rear 10 from PL  Maximum Height of Structure(s) Priveway Location Approval (Engineer's Initials)  Modifications to this Planning Clearance must be approved, structure authorized by this application cannot be occupied un Occupancy has been issued, if applicable, by the Building Dept.  I hereby acknowledge that I have read this application and the inordinances, laws, regulations or restrictions which apply to the                                                                                                                                                                                                                                                                                                                                                                                                                                                                                                                                                                                                                                                                                                                                                                                                                                                                                                                                                                                                                                                                                                                                                                                                                                                                                                                                                                                                                                                                                                                                                                                   | Maximum coverage of lot by structures                                                                                                        |  |  |
| THIS SECTION TO BE COMPLETED BY COMM  ZONE PMF-16  SETBACKS: Front 20 from property line (PL)  Side 5 from PL Rear 10 from PL  Maximum Height of Structure(s) Priveway Location Approval (Engineer's Initials)  Modifications to this Planning Clearance must be approved, structure authorized by this application cannot be occupied un Occupancy has been issued, if applicable, by the Building Depth I hereby acknowledge that I have read this application and the inordinances, laws, regulations or restrictions which apply to the action, which may include but not necessarily be limited to nor                                                                                                                                                                                                                                                                                                                                                                                                                                                                                                                                                                                                                                                                                                                                                                                                                                                                                                                                                                                                                                                                                                                                                                                                                                                                                                                                                                                                                                                                                                                    | Maximum coverage of lot by structures                                                                                                        |  |  |
| THIS SECTION TO BE COMPLETED BY COMM  ZONE PMF-16  SETBACKS: Front 20 from property line (PL)  Side 5 from PL Rear 10 from PL  Maximum Height of Structure(s) 40  Voting District Driveway Location Approval (Engineer's Initials)  Modifications to this Planning Clearance must be approved, structure authorized by this application cannot be occupied un Occupancy has been issued, if applicable, by the Building Deput I hereby acknowledge that I have read this application and the inordinances, laws, regulations or restrictions which apply to the action, which may include but not necessarily be limited to nor Applicant Signature                                                                                                                                                                                                                                                                                                                                                                                                                                                                                                                                                                                                                                                                                                                                                                                                                                                                                                                                                                                                                                                                                                                                                                                                                                                                                                                                                                                                                                                                            | Newidth & all easements & rights-of-way which abut the parcel.  IUNITY DEVELOPMENT DEPARTMENT STAFF  Maximum coverage of lot by structures   |  |  |
| THIS SECTION TO BE COMPLETED BY COMM  ZONE PMF-16  SETBACKS: Front 20 from property line (PL)  Side 5 from PL Rear 10 from PL  Maximum Height of Structure(s) 40  Voting District Driveway Location Approval (Engineer's Initials)  Modifications to this Planning Clearance must be approved, structure authorized by this application cannot be occupied un Occupancy has been issued, if applicable, by the Building Deput I hereby acknowledge that I have read this application and the inordinances, laws, regulations or restrictions which apply to the action, which may include but not necessarily be limited to nor Applicant Signature Department Approval Bayler Hereby Bayler Bayle | Newidth & all easements & rights-of-way which abut the parcel.  IUNITY DEVELOPMENT DEPARTMENT STAFF  Maximum coverage of lot by structures   |  |  |