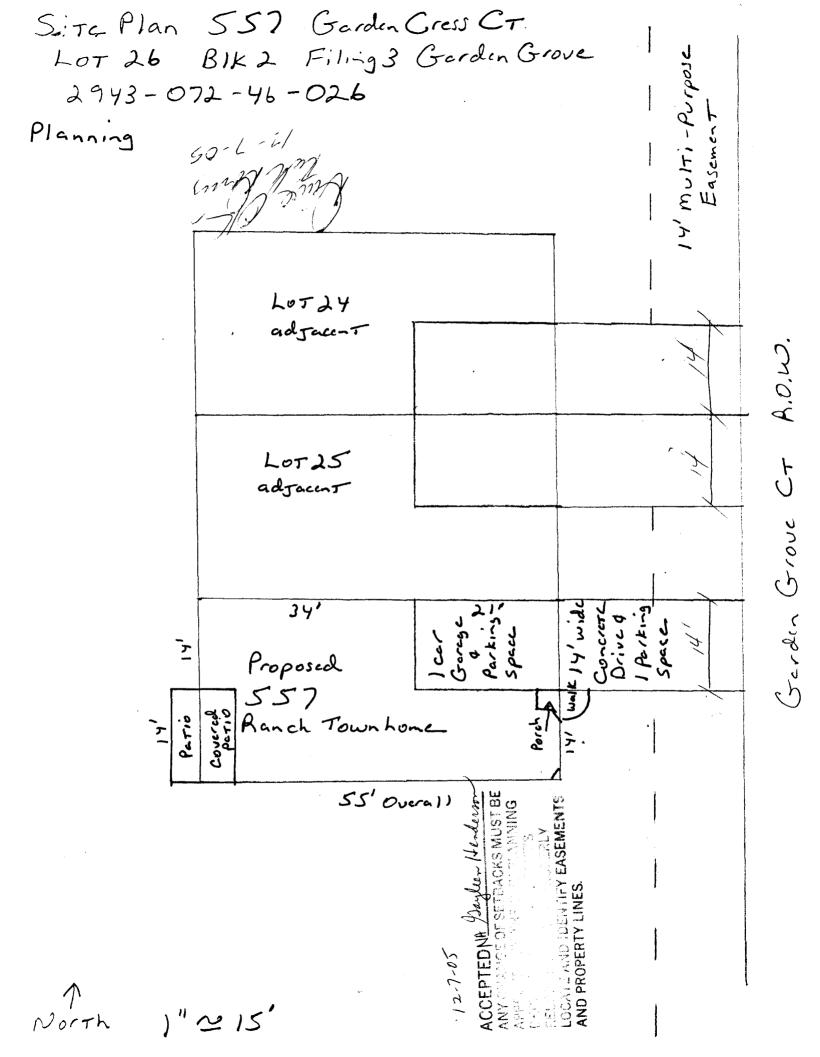

## **Community Development Department**

| Building Address 53 / Garden Cress Co                                                                                                                                                                                                                                                                                                                                                                                                                                                                                                                                                                                                  | No. of Existing Bldgs No. Proposed                                                                                                                                                                                                                                                                                                                                                                                                                                    |
|----------------------------------------------------------------------------------------------------------------------------------------------------------------------------------------------------------------------------------------------------------------------------------------------------------------------------------------------------------------------------------------------------------------------------------------------------------------------------------------------------------------------------------------------------------------------------------------------------------------------------------------|-----------------------------------------------------------------------------------------------------------------------------------------------------------------------------------------------------------------------------------------------------------------------------------------------------------------------------------------------------------------------------------------------------------------------------------------------------------------------|
| Parcel No. 2943-072-46-026                                                                                                                                                                                                                                                                                                                                                                                                                                                                                                                                                                                                             | Sq. Ft. of Existing Bldgs Sq. Ft. Proposed                                                                                                                                                                                                                                                                                                                                                                                                                            |
| Subdivision Gerdin Grove                                                                                                                                                                                                                                                                                                                                                                                                                                                                                                                                                                                                               | Sq. Ft. of Lot / Parcel 1540 Hovs                                                                                                                                                                                                                                                                                                                                                                                                                                     |
| Filing $3$ Block $2$ Lot $26$                                                                                                                                                                                                                                                                                                                                                                                                                                                                                                                                                                                                          | Sq. Ft. Coverage of Lot by Structures & Impervious Surface (Total Existing & Proposed)                                                                                                                                                                                                                                                                                                                                                                                |
| OWNER INFORMATION:                                                                                                                                                                                                                                                                                                                                                                                                                                                                                                                                                                                                                     | Height of Proposed Structure 20'                                                                                                                                                                                                                                                                                                                                                                                                                                      |
| Name Garden Grove Homes                                                                                                                                                                                                                                                                                                                                                                                                                                                                                                                                                                                                                | DESCRIPTION OF WORK & INTENDED USE:  New Single Family Home (*check type below)                                                                                                                                                                                                                                                                                                                                                                                       |
| Address 2320-E's Rd                                                                                                                                                                                                                                                                                                                                                                                                                                                                                                                                                                                                                    | Interior Remodel Addition                                                                                                                                                                                                                                                                                                                                                                                                                                             |
| City/State/Zip Grand Jet Co 81503                                                                                                                                                                                                                                                                                                                                                                                                                                                                                                                                                                                                      | Other (please specify): Town home                                                                                                                                                                                                                                                                                                                                                                                                                                     |
| APPLICANT INFORMATION:                                                                                                                                                                                                                                                                                                                                                                                                                                                                                                                                                                                                                 | *TYPE OF HOME PROPOSED: Manufactured Home (UBC)                                                                                                                                                                                                                                                                                                                                                                                                                       |
| Name RED HART Const.                                                                                                                                                                                                                                                                                                                                                                                                                                                                                                                                                                                                                   | Manufactured Home (HUD)                                                                                                                                                                                                                                                                                                                                                                                                                                               |
| Address 2310-E12. Rd.                                                                                                                                                                                                                                                                                                                                                                                                                                                                                                                                                                                                                  | Other (please specify):                                                                                                                                                                                                                                                                                                                                                                                                                                               |
| City/State/Zip Grend Jet, CO81503                                                                                                                                                                                                                                                                                                                                                                                                                                                                                                                                                                                                      | NOTES:                                                                                                                                                                                                                                                                                                                                                                                                                                                                |
| Telephone 234-0822 - Den                                                                                                                                                                                                                                                                                                                                                                                                                                                                                                                                                                                                               | ·                                                                                                                                                                                                                                                                                                                                                                                                                                                                     |
| REQUIRED: One plot plan, on 8 1/2" x 11" paper, showing all exproperty lines, ingress/egress to the property, driveway location                                                                                                                                                                                                                                                                                                                                                                                                                                                                                                        | xisting & proposed structure location(s), parking, setbacks to all n & width & all easements & rights-of-way which abut the parcel.                                                                                                                                                                                                                                                                                                                                   |
|                                                                                                                                                                                                                                                                                                                                                                                                                                                                                                                                                                                                                                        |                                                                                                                                                                                                                                                                                                                                                                                                                                                                       |
| THIS SECTION TO BE COMPLETED BY COM                                                                                                                                                                                                                                                                                                                                                                                                                                                                                                                                                                                                    | MUNITY DEVELOPMENT DEPARTMENT STAFF                                                                                                                                                                                                                                                                                                                                                                                                                                   |
| 70NE PMF-110                                                                                                                                                                                                                                                                                                                                                                                                                                                                                                                                                                                                                           | Maximum coverage of lot by structures                                                                                                                                                                                                                                                                                                                                                                                                                                 |
| 70NE PMF-110                                                                                                                                                                                                                                                                                                                                                                                                                                                                                                                                                                                                                           |                                                                                                                                                                                                                                                                                                                                                                                                                                                                       |
| SETBACKS: Front from property line (PL) Side from Pla (Fig. 1) from PL                                                                                                                                                                                                                                                                                                                                                                                                                                                                                                                                                                 | Maximum coverage of lot by structures                                                                                                                                                                                                                                                                                                                                                                                                                                 |
| SETBACKS: Front from property line (PL) Side from Pla (Fig. 1) from PL                                                                                                                                                                                                                                                                                                                                                                                                                                                                                                                                                                 | Maximum coverage of lot by structures  Permanent Foundation Required: YES_XNO                                                                                                                                                                                                                                                                                                                                                                                         |
| SETBACKS: Front from property, line (PL)  Side from PL  Maximum Height of Structure(s)  Driveway Location Approval                                                                                                                                                                                                                                                                                                                                                                                                                                                                                                                     | Maximum coverage of lot by structures  Permanent Foundation Required: YES_X NO  Parking Requirement2                                                                                                                                                                                                                                                                                                                                                                  |
| SETBACKS: Front from property line (PL)  Side from PL  Maximum Height of Structure(s)  Driveway  Location Approval  (Engineer's Initials)                                                                                                                                                                                                                                                                                                                                                                                                                                                                                              | Maximum coverage of lot by structures  Permanent Foundation Required: YES_X NO  Parking Requirement  Special Conditions                                                                                                                                                                                                                                                                                                                                               |
| SETBACKS: Front from property line (PL)  Side from PL  Maximum Height of Structure(s)  Driveway Location Approval (Engineer's Initials)  Modifications to this Planning Clearance must be approved,                                                                                                                                                                                                                                                                                                                                                                                                                                    | Maximum coverage of lot by structures  Permanent Foundation Required: YES_X NO  Parking Requirement  Special Conditions  in writing, by the Community Development Department. The ntil a final inspection has been completed and a Certificate of                                                                                                                                                                                                                     |
| SETBACKS: Front from property, line (PL)  Side from PL  Maximum Height of Structure(s)                                                                                                                                                                                                                                                                                                                                                                                                                                                                                                                                                 | Maximum coverage of lot by structures                                                                                                                                                                                                                                                                                                                                                                                                                                 |
| SETBACKS: Front from property line (PL)  Side from PL  Maximum Height of Structure(s)                                                                                                                                                                                                                                                                                                                                                                                                                                                                                                                                                  | Maximum coverage of lot by structures                                                                                                                                                                                                                                                                                                                                                                                                                                 |
| SETBACKS: Front from property line (PL)  Side from PL  Maximum Height of Structure(s) priveway Location Approval (Engineer's Initials)  Modifications to this Planning Clearance must be approved, structure authorized by this application cannot be occupied to Occupancy has been issued, if applicable, by the Building De  I hereby acknowledge that I have read this application and the ordinances, laws, regulations or restrictions which apply to the action, which may include but not necessarily be limited to no                                                                                                         | Maximum coverage of lot by structures                                                                                                                                                                                                                                                                                                                                                                                                                                 |
| SETBACKS: Front from property line (PL)  Side from PL  Maximum Height of Structure(s) from PL  Voting District Driveway Location Approval (Engineer's Initials)  Modifications to this Planning Clearance must be approved, structure authorized by this application cannot be occupied to Occupancy has been issued, if applicable, by the Building De I hereby acknowledge that I have read this application and the ordinances, laws, regulations or restrictions which apply to the action, which may include but not necessarily be limited to no Applicant Signature Applicant Signature Applicant Signature Applicant Signature | Maximum coverage of lot by structures  Permanent Foundation Required: YES_XNO  Parking Requirement  Special Conditions  in writing, by the Community Development Department. The ntil a final inspection has been completed and a Certificate of partment (Section 305, Uniform Building Code).  information is correct; I agree to comply with any and all codes, project. I understand that failure to comply shall result in legal n-use of the building(s).  Date |
| SETBACKS: Front from property line (PL)  Side from PL  Maximum Height of Structure(s)                                                                                                                                                                                                                                                                                                                                                                                                                                                                                                                                                  | Maximum coverage of lot by structures  Permanent Foundation Required: YES_XNO  Parking Requirement  Special Conditions  in writing, by the Community Development Department. The ntil a final inspection has been completed and a Certificate of partment (Section 305, Uniform Building Code).  information is correct; I agree to comply with any and all codes, project. I understand that failure to comply shall result in legal n-use of the building(s).  Date |