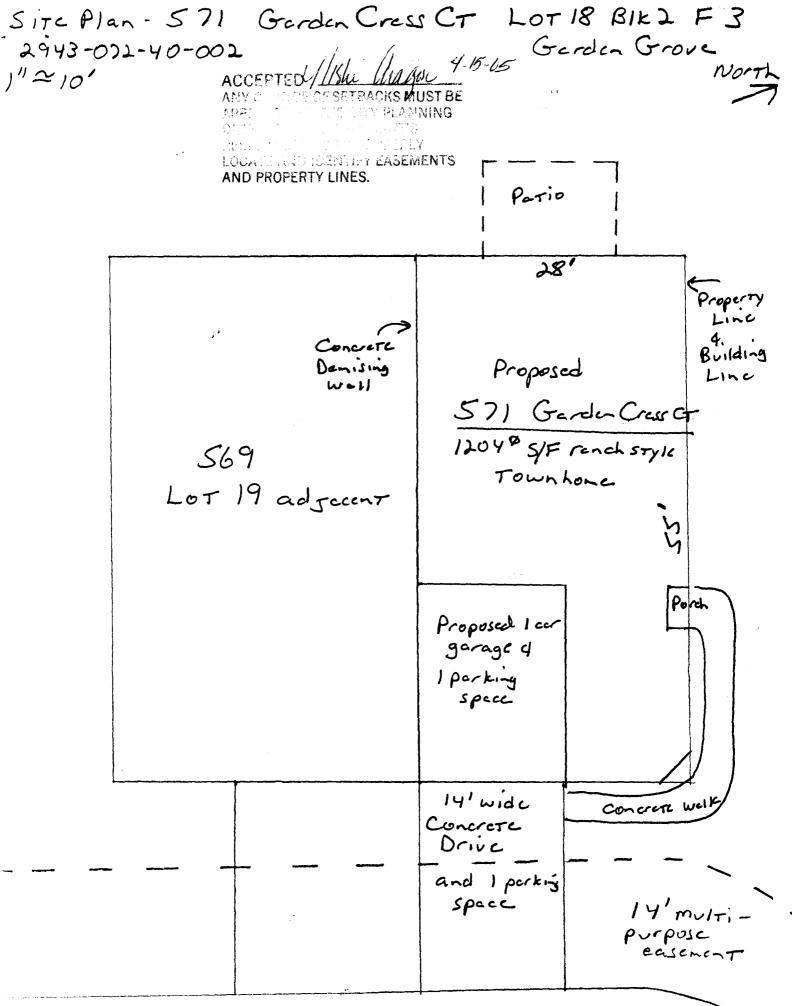

| FEE'S 10,00 DI ANINING CLE                                                                                                                                                                                                                                                                                                                                   |                                                                                                                                                                                   |
|--------------------------------------------------------------------------------------------------------------------------------------------------------------------------------------------------------------------------------------------------------------------------------------------------------------------------------------------------------------|-----------------------------------------------------------------------------------------------------------------------------------------------------------------------------------|
| TCP \$ 0 (Single Family Residential and A                                                                                                                                                                                                                                                                                                                    |                                                                                                                                                                                   |
| SIF \$ 292,00 <u>Community Developm</u>                                                                                                                                                                                                                                                                                                                      | • •                                                                                                                                                                               |
| 8150                                                                                                                                                                                                                                                                                                                                                         |                                                                                                                                                                                   |
| Building Address 571 Garden Cress                                                                                                                                                                                                                                                                                                                            |                                                                                                                                                                                   |
| Parcel No. 2943-072-40-002                                                                                                                                                                                                                                                                                                                                   | Sq. Ft. of Existing Bldgs Sq. Ft. Proposed 1204                                                                                                                                   |
| Subdivision Gerde-Grove                                                                                                                                                                                                                                                                                                                                      | Sq. Ft. of Lot / Parcel 1540 Townhome                                                                                                                                             |
| Filing Block Lot                                                                                                                                                                                                                                                                                                                                             | Sq. Ft. Coverage of Lot by Structures & Impervious Surface<br>(Total Existing & Proposed)/ らうえの                                                                                   |
| OWNER INFORMATION:                                                                                                                                                                                                                                                                                                                                           | DESCRIPTION OF WORK & INTENDED USE:                                                                                                                                               |
| Name Gerden Grove Homes                                                                                                                                                                                                                                                                                                                                      |                                                                                                                                                                                   |
| Address 2320-E's Rd.                                                                                                                                                                                                                                                                                                                                         | X New Single Family Home (*check type below)   Interior Remodel Addition   X Other (please specify):                                                                              |
| City/State/Zip Grand Sct, CO 81503                                                                                                                                                                                                                                                                                                                           | *TYPE OF HOME PROPOSED:                                                                                                                                                           |
| APPLICANT INFORMATION:                                                                                                                                                                                                                                                                                                                                       |                                                                                                                                                                                   |
| Name AED HART CONST                                                                                                                                                                                                                                                                                                                                          | Site Built Manufactured Home (UBC)<br>Manufactured Home (HUD)                                                                                                                     |
| Address 2320-EZRd.                                                                                                                                                                                                                                                                                                                                           | Other (please specify):                                                                                                                                                           |
| City/State/Zip Grand JCJ CO81503                                                                                                                                                                                                                                                                                                                             | NOTES: New S/F Townhome W/                                                                                                                                                        |
| Telephone 234-0822 (Dan)                                                                                                                                                                                                                                                                                                                                     | 1 car attached garage                                                                                                                                                             |
| REQUIRED: One plot plan, on 8 1/2" x 11" paper, showing all existing & proposed structure location(s), parking, setbacks to all property lines, ingress/egress to the property, driveway location & width & all easements & rights-of-way which abut the parcel.                                                                                             |                                                                                                                                                                                   |
|                                                                                                                                                                                                                                                                                                                                                              | MUNITY DEVELOPMENT DEPARTMENT STAFF                                                                                                                                               |
| ZONE RITTE                                                                                                                                                                                                                                                                                                                                                   | Maximum coverage of lot by structures                                                                                                                                             |
| SETBACKS: Frontfrom property line (PL)                                                                                                                                                                                                                                                                                                                       | Permanent Foundation Required: YES_XNO                                                                                                                                            |
| Sidefrom PL Real from PL                                                                                                                                                                                                                                                                                                                                     | Parking Requirement                                                                                                                                                               |
| Maximum Height of Structure(s)                                                                                                                                                                                                                                                                                                                               | Special Conditions Per Flan                                                                                                                                                       |
| Voting District Driveway<br>Location Approval CAT                                                                                                                                                                                                                                                                                                            | >                                                                                                                                                                                 |
| Modifications to this Planning Clearance must be approved<br>structure authorized by this application cannot be occupied<br>Occupancy has been issued, if applicable, by the Building D                                                                                                                                                                      | , in writing, by the Community Development Department. The<br>until a final inspection has been completed and a Certificate of<br>epartment (Section 305, Uniform Building Code). |
| I hereby acknowledge that I have read this application and the information is correct; I agree to comply with any and all codes, ordinances, laws, regulations or restrictions which apply to the project. I understand that failure to comply shall result in legal action, which may include but not necessarily be limited to non-use of the building(s). |                                                                                                                                                                                   |
| Applicant Signature Dail R Auto Date Mc-25 2005                                                                                                                                                                                                                                                                                                              |                                                                                                                                                                                   |
| Department Approval BP Ullistu Magac                                                                                                                                                                                                                                                                                                                         | Date <u>4-15-05</u>                                                                                                                                                               |
| Additional water and/or sewer tap fee(s) are required:                                                                                                                                                                                                                                                                                                       | s) NO W/O NO. 18047                                                                                                                                                               |
| Utility Accounting                                                                                                                                                                                                                                                                                                                                           | Date 4/15/05                                                                                                                                                                      |
| VALID FOR SIX MONTHS FROM DATE OF ISSUANCE (See                                                                                                                                                                                                                                                                                                              | ection 2.2.C.1 Grand Junction Zoning & Development Code)                                                                                                                          |