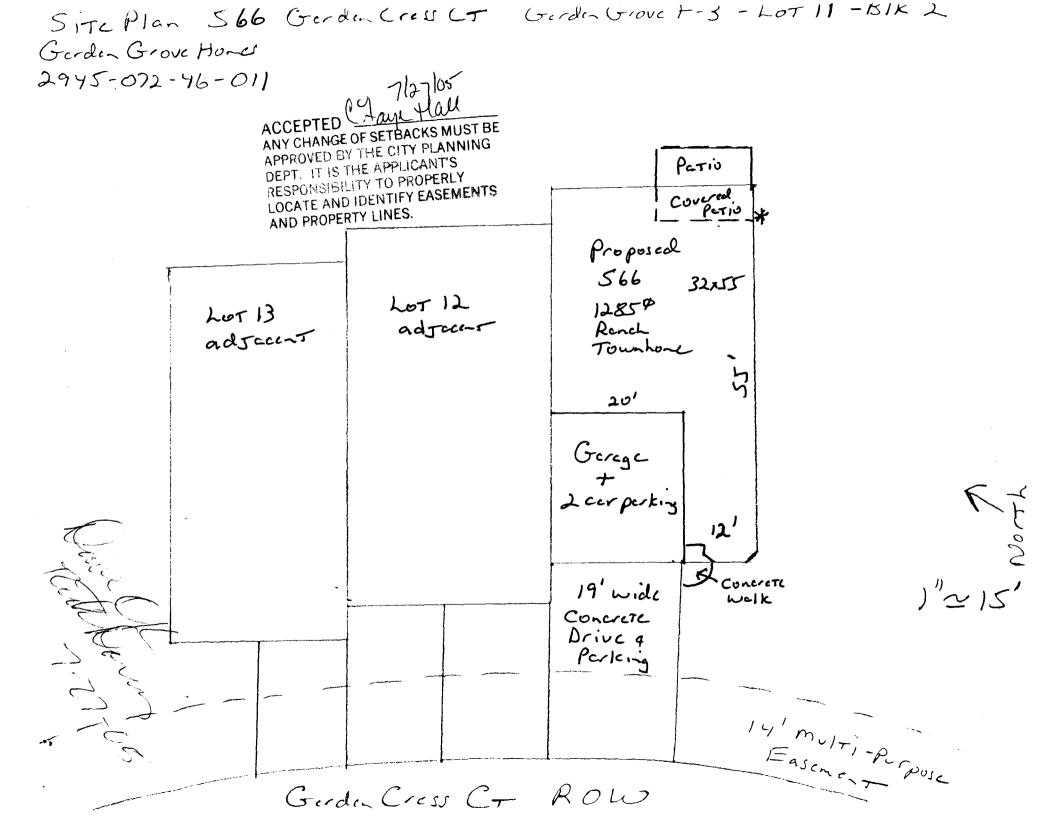

## **PLANNING CLEARANCE**

BLDG PERMIT NO.

(Goldenrod: Utility Accounting)

(Single Family Residential and Accessory Structures)

**Community Development Department** 

| Building Address S68 Gerden Cress C                                                                                                                                                                                                                                                                                                                                                                                                                                                                                                                                                                                                                                                                                                                                                                                                                                                                                                                                                                                                                                                                                                                                                                                                                                                                                                                                                                                                                                                                                                                                                                                                                                   | P No. of Existing Bldgs No. Proposed                                                                                                                                                                                                                                                                                                                                                                                                                                                                                   |
|-----------------------------------------------------------------------------------------------------------------------------------------------------------------------------------------------------------------------------------------------------------------------------------------------------------------------------------------------------------------------------------------------------------------------------------------------------------------------------------------------------------------------------------------------------------------------------------------------------------------------------------------------------------------------------------------------------------------------------------------------------------------------------------------------------------------------------------------------------------------------------------------------------------------------------------------------------------------------------------------------------------------------------------------------------------------------------------------------------------------------------------------------------------------------------------------------------------------------------------------------------------------------------------------------------------------------------------------------------------------------------------------------------------------------------------------------------------------------------------------------------------------------------------------------------------------------------------------------------------------------------------------------------------------------|------------------------------------------------------------------------------------------------------------------------------------------------------------------------------------------------------------------------------------------------------------------------------------------------------------------------------------------------------------------------------------------------------------------------------------------------------------------------------------------------------------------------|
| Parcel No. 2945-072-46-012                                                                                                                                                                                                                                                                                                                                                                                                                                                                                                                                                                                                                                                                                                                                                                                                                                                                                                                                                                                                                                                                                                                                                                                                                                                                                                                                                                                                                                                                                                                                                                                                                                            | Sq. Ft. of Existing Bldgs Sq. Ft. Proposed 1350                                                                                                                                                                                                                                                                                                                                                                                                                                                                        |
| Subdivision Garden Grove                                                                                                                                                                                                                                                                                                                                                                                                                                                                                                                                                                                                                                                                                                                                                                                                                                                                                                                                                                                                                                                                                                                                                                                                                                                                                                                                                                                                                                                                                                                                                                                                                                              | Sq. Ft. of Lot/Parcel 1760 Townhouse                                                                                                                                                                                                                                                                                                                                                                                                                                                                                   |
| Filing 3 Block 2 Lot 12                                                                                                                                                                                                                                                                                                                                                                                                                                                                                                                                                                                                                                                                                                                                                                                                                                                                                                                                                                                                                                                                                                                                                                                                                                                                                                                                                                                                                                                                                                                                                                                                                                               | Sq. Ft. Coverage of Lot by Structures & Impervious Surface                                                                                                                                                                                                                                                                                                                                                                                                                                                             |
| OWNER INFORMATION:                                                                                                                                                                                                                                                                                                                                                                                                                                                                                                                                                                                                                                                                                                                                                                                                                                                                                                                                                                                                                                                                                                                                                                                                                                                                                                                                                                                                                                                                                                                                                                                                                                                    | (Total Existing & Proposed) 1)609  Height of Proposed Structure 201                                                                                                                                                                                                                                                                                                                                                                                                                                                    |
| Name Gordon Grove Homes                                                                                                                                                                                                                                                                                                                                                                                                                                                                                                                                                                                                                                                                                                                                                                                                                                                                                                                                                                                                                                                                                                                                                                                                                                                                                                                                                                                                                                                                                                                                                                                                                                               | DESCRIPTION OF WORK & INTENDED USE:  New Single Family Home (*check type below)                                                                                                                                                                                                                                                                                                                                                                                                                                        |
| Address 2320 - E/2 Rd.                                                                                                                                                                                                                                                                                                                                                                                                                                                                                                                                                                                                                                                                                                                                                                                                                                                                                                                                                                                                                                                                                                                                                                                                                                                                                                                                                                                                                                                                                                                                                                                                                                                | Interior Remodel Addition                                                                                                                                                                                                                                                                                                                                                                                                                                                                                              |
| City/State/Zip Grand Jet, CO 81503                                                                                                                                                                                                                                                                                                                                                                                                                                                                                                                                                                                                                                                                                                                                                                                                                                                                                                                                                                                                                                                                                                                                                                                                                                                                                                                                                                                                                                                                                                                                                                                                                                    | Other (please specify): Town home                                                                                                                                                                                                                                                                                                                                                                                                                                                                                      |
| APPLICANT INFORMATION:                                                                                                                                                                                                                                                                                                                                                                                                                                                                                                                                                                                                                                                                                                                                                                                                                                                                                                                                                                                                                                                                                                                                                                                                                                                                                                                                                                                                                                                                                                                                                                                                                                                | *TYPE OF HOME PROPOSED:                                                                                                                                                                                                                                                                                                                                                                                                                                                                                                |
| Name RED HART Const                                                                                                                                                                                                                                                                                                                                                                                                                                                                                                                                                                                                                                                                                                                                                                                                                                                                                                                                                                                                                                                                                                                                                                                                                                                                                                                                                                                                                                                                                                                                                                                                                                                   | Site Built Manufactured Home (UBC) Manufactured Home (HUD)                                                                                                                                                                                                                                                                                                                                                                                                                                                             |
| Address 2320-E/2 Rd.                                                                                                                                                                                                                                                                                                                                                                                                                                                                                                                                                                                                                                                                                                                                                                                                                                                                                                                                                                                                                                                                                                                                                                                                                                                                                                                                                                                                                                                                                                                                                                                                                                                  | Other (please specify):                                                                                                                                                                                                                                                                                                                                                                                                                                                                                                |
| City/State/Zip Grand JeT CO 81503                                                                                                                                                                                                                                                                                                                                                                                                                                                                                                                                                                                                                                                                                                                                                                                                                                                                                                                                                                                                                                                                                                                                                                                                                                                                                                                                                                                                                                                                                                                                                                                                                                     | NOTES:                                                                                                                                                                                                                                                                                                                                                                                                                                                                                                                 |
| Telephone 234-0812 (Dcn)                                                                                                                                                                                                                                                                                                                                                                                                                                                                                                                                                                                                                                                                                                                                                                                                                                                                                                                                                                                                                                                                                                                                                                                                                                                                                                                                                                                                                                                                                                                                                                                                                                              |                                                                                                                                                                                                                                                                                                                                                                                                                                                                                                                        |
| REQUIRED: One plot plan, on 8 1/2" x 11" paper, showing all existing & proposed structure location(s), parking, setbacks to all property lines, ingress/egress to the property, driveway location & width & all easements & rights-of-way which abut the parcel.                                                                                                                                                                                                                                                                                                                                                                                                                                                                                                                                                                                                                                                                                                                                                                                                                                                                                                                                                                                                                                                                                                                                                                                                                                                                                                                                                                                                      |                                                                                                                                                                                                                                                                                                                                                                                                                                                                                                                        |
| THIS SECTION TO BE COMPLETED BY COMMUNITY DEVELOPMENT DEPARTMENT STAFF                                                                                                                                                                                                                                                                                                                                                                                                                                                                                                                                                                                                                                                                                                                                                                                                                                                                                                                                                                                                                                                                                                                                                                                                                                                                                                                                                                                                                                                                                                                                                                                                |                                                                                                                                                                                                                                                                                                                                                                                                                                                                                                                        |
|                                                                                                                                                                                                                                                                                                                                                                                                                                                                                                                                                                                                                                                                                                                                                                                                                                                                                                                                                                                                                                                                                                                                                                                                                                                                                                                                                                                                                                                                                                                                                                                                                                                                       |                                                                                                                                                                                                                                                                                                                                                                                                                                                                                                                        |
|                                                                                                                                                                                                                                                                                                                                                                                                                                                                                                                                                                                                                                                                                                                                                                                                                                                                                                                                                                                                                                                                                                                                                                                                                                                                                                                                                                                                                                                                                                                                                                                                                                                                       |                                                                                                                                                                                                                                                                                                                                                                                                                                                                                                                        |
| THIS SECTION TO BE COMPLETED BY COMM                                                                                                                                                                                                                                                                                                                                                                                                                                                                                                                                                                                                                                                                                                                                                                                                                                                                                                                                                                                                                                                                                                                                                                                                                                                                                                                                                                                                                                                                                                                                                                                                                                  | MUNITY DEVELOPMENT DEPARTMENT STAFF                                                                                                                                                                                                                                                                                                                                                                                                                                                                                    |
| THIS SECTION TO BE COMPLETED BY COMM  ZONE RM - 10  SETBACKS: Front 20 from property line (PL)                                                                                                                                                                                                                                                                                                                                                                                                                                                                                                                                                                                                                                                                                                                                                                                                                                                                                                                                                                                                                                                                                                                                                                                                                                                                                                                                                                                                                                                                                                                                                                        | MUNITY DEVELOPMENT DEPARTMENT STAFF  Maximum coverage of lot by structures 7500                                                                                                                                                                                                                                                                                                                                                                                                                                        |
| THIS SECTION TO BE COMPLETED BY COMM  ZONE RM - IU  SETBACKS: Front 20 from property line (PL)  Side from PL from PL                                                                                                                                                                                                                                                                                                                                                                                                                                                                                                                                                                                                                                                                                                                                                                                                                                                                                                                                                                                                                                                                                                                                                                                                                                                                                                                                                                                                                                                                                                                                                  | MUNITY DEVELOPMENT DEPARTMENT STAFF  Maximum coverage of lot by structures                                                                                                                                                                                                                                                                                                                                                                                                                                             |
| THIS SECTION TO BE COMPLETED BY COMM  ZONE RM - 10  SETBACKS: Front 20 from property line (PL)                                                                                                                                                                                                                                                                                                                                                                                                                                                                                                                                                                                                                                                                                                                                                                                                                                                                                                                                                                                                                                                                                                                                                                                                                                                                                                                                                                                                                                                                                                                                                                        | MUNITY DEVELOPMENT DEPARTMENT STAFF  Maximum coverage of lot by structures 7500  Permanent Foundation Required: YES NO Parking Requirement 2                                                                                                                                                                                                                                                                                                                                                                           |
| THIS SECTION TO BE COMPLETED BY COMM  ZONE From from property line (PL)  Side from PL                                                                                                                                                                                                                                                                                                                                                                                                                                                                                                                                                                                                                                                                                                                                                                                                                                                                                                                                                                                                                                                                                                                                                                                                                                                                                                                                                                                                                                                                                                                                                                                 | MUNITY DEVELOPMENT DEPARTMENT STAFF  Maximum coverage of lot by structures 7500  Permanent Foundation Required: YES NO Parking Requirement 2                                                                                                                                                                                                                                                                                                                                                                           |
| THIS SECTION TO BE COMPLETED BY COMM  ZONE from PL from PL  Maximum Height Structure(s) from PL  Voting District Driveway Location Approval (Engineer's Initials)  Modifications to this Planning Clearance must be approved,                                                                                                                                                                                                                                                                                                                                                                                                                                                                                                                                                                                                                                                                                                                                                                                                                                                                                                                                                                                                                                                                                                                                                                                                                                                                                                                                                                                                                                         | MUNITY DEVELOPMENT DEPARTMENT STAFF  Maximum coverage of lot by structures                                                                                                                                                                                                                                                                                                                                                                                                                                             |
| THIS SECTION TO BE COMPLETED BY COMM  ZONE from PL from PL  Maximum Height of Structure(s) from PL  Modifications to this Planning Clearance must be approved, structure authorized by this application cannot be occupied u Occupancy has been issued, if applicable, by the Building De I hereby acknowledge that I have read this application and the                                                                                                                                                                                                                                                                                                                                                                                                                                                                                                                                                                                                                                                                                                                                                                                                                                                                                                                                                                                                                                                                                                                                                                                                                                                                                                              | MUNITY DEVELOPMENT DEPARTMENT STAFF  Maximum coverage of lot by structures  Permanent Foundation Required: YES NO Parking Requirement  Special Conditions Special Conditions Permanent Department. The Intil a final inspection has been completed and a Certificate of partment (Section 305, Uniform Building Code).  Information is correct; I agree to comply with any and all codes, project. I understand that failure to comply shall result in legal                                                           |
| THIS SECTION TO BE COMPLETED BY COMM  ZONE from property line (PL)  SETBACKS: Front from property line (PL)  Side from PL from PL  Maximum Height distructure(s) from PL  Driveway                                                                                                                                                                                                                                                                                                                                                                                                                                                                                                                                                                                                                                                                                                                                                                                                                                                                           | MUNITY DEVELOPMENT DEPARTMENT STAFF  Maximum coverage of lot by structures  Permanent Foundation Required: YES NO Parking Requirement  Special Conditions Special Conditions Permanent Department. The Intil a final inspection has been completed and a Certificate of partment (Section 305, Uniform Building Code).  Information is correct; I agree to comply with any and all codes, project. I understand that failure to comply shall result in legal                                                           |
| THIS SECTION TO BE COMPLETED BY COMM  ZONE from PL from PL  Side from PL from PL  Maximum Height differentiation of the planning Clearance must be approved, structure authorized by this application cannot be occupied u Occupancy has been issued, if applicable, by the Building De I hereby acknowledge that I have read this application and the ordinances, laws, regulations or restrictions which apply to the action, which may include but not necessarily be limited to not apply to the action, which may include but not necessarily be limited to not apply to the action, which may include but not necessarily be limited to not apply to the action.                                                                                                                                                                                                                                                                                                                                                                                                                                                                                                                                                                                                                                                                                                                                                                                                                                                                                                                                                                                                | Munity Development Department Staff  Maximum coverage of lot by structures 750  Permanent Foundation Required: YES NO Parking Requirement Special Conditions  in writing, by the Community Development Department. The Intil a final inspection has been completed and a Certificate of partment (Section 305, Uniform Building Code).  information is correct; I agree to comply with any and all codes, project. I understand that failure to comply shall result in legal in-use of the building(s).                |
| THIS SECTION TO BE COMPLETED BY COMM  ZONE from from property line (PL)  Side from PL from PL  Maximum Height structure(s) from PL  Maximum Height structure(s) from PL  Modifications to this Planning Clearance must be approved, structure authorized by this application cannot be occupied u Occupancy has been issued, if applicable, by the Building De I hereby acknowledge that I have read this application and the ordinances, laws, regulations or restrictions which apply to the action, which may include but not necessarily be limited to not Applicant Signature from PL  Driveway from PL  Maximum Height structure(s) from PL  Driveway from PL | MUNITY DEVELOPMENT DEPARTMENT STAFF  Maximum coverage of lot by structures 7500  Permanent Foundation Required: YES NO Parking Requirement Special Conditions  in writing, by the Community Development Department. The ntil a final inspection has been completed and a Certificate of partment (Section 305, Uniform Building Code).  information is correct; I agree to comply with any and all codes, project. I understand that failure to comply shall result in legal n-use of the building(s).  Date 112105    |
| THIS SECTION TO BE COMPLETED BY COMM  ZONE from from property line (PL)  Side from PL                                                                                                                                                                                                                                                                                                                                                                                                                                                                                                                                                                                                                                                                                                                                                                                                                                                                                                                                                                                                                                                                                                                                                                                                                                                                                                                                                                                                                                                                                                                                                                                 | MUNITY DEVELOPMENT DEPARTMENT STAFF  Maximum coverage of lot by structures 7500  Permanent Foundation Required: YES NO Parking Requirement 2  Special Conditions  in writing, by the Community Development Department. The ntil a final inspection has been completed and a Certificate of partment (Section 305, Uniform Building Code).  information is correct; I agree to comply with any and all codes, project. I understand that failure to comply shall result in legal n-use of the building(s).  Date 112125 |