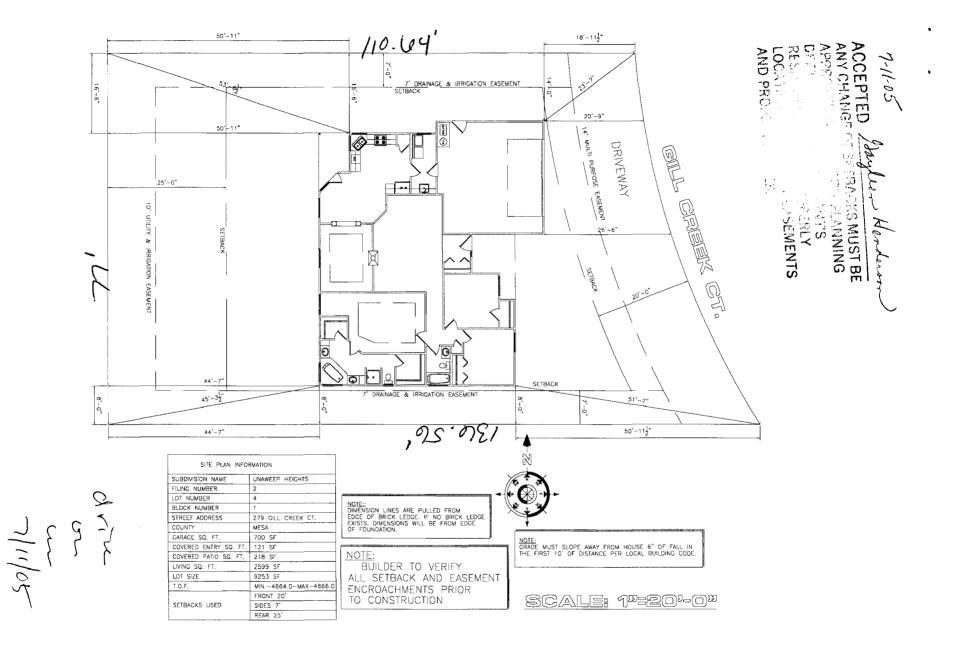

|                                                            | _                                                                                                                                                                              |
|------------------------------------------------------------|--------------------------------------------------------------------------------------------------------------------------------------------------------------------------------|
| FEE \$ 10.00° PLANNING CLEA                                | RANCE DELDG PERMIT NO.                                                                                                                                                         |
| TCP \$ / 500 00 (Single Family Residential and Ad          |                                                                                                                                                                                |
| SIF \$ 292,00 Community Developme                          | nt Department                                                                                                                                                                  |
| Building Address _ 279 Gill Creek Ct                       | No. of Existing Bldgs No. Proposed                                                                                                                                             |
| Parcel No                                                  | Sq. Ft. of Existing Bldgs Sq. Ft. Proposed                                                                                                                                     |
| Subdivision Unaweep Heights                                | Sq. Ft. of Lot / Parcel 92.5.3                                                                                                                                                 |
| Filing Block Lot                                           | Sq. Ft. Coverage of Lot by Structures & Impervious Surface                                                                                                                     |
| OWNER INFORMATION:                                         | (Total Existing & Proposed)2byc.y4                                                                                                                                             |
| Name Pinnacle Homes, Inc                                   | DESCRIPTION OF WORK & INTENDED USE:                                                                                                                                            |
| Address <u>3111 F Rd</u>                                   | New Single Family Home (*check type below) Interior Remodel Addition                                                                                                           |
|                                                            | Other (please specify):                                                                                                                                                        |
| City/State/Zip Grand Junchan 6 81504                       |                                                                                                                                                                                |
| APPLICANT INFORMATION:                                     | *TYPE OF HOME PROPOSED:<br>Site Built Manufactured Home (UBC)                                                                                                                  |
| Name <u>Pinnacle Homes</u> , Inc                           | Manufactured Home (HUD) Other (please specify):                                                                                                                                |
| Address <u>3111 FRd</u>                                    |                                                                                                                                                                                |
| City/State/Zip Grand Junchon 6 81504                       | NOTES:                                                                                                                                                                         |
| Telephone (970) 241-6646                                   |                                                                                                                                                                                |
|                                                            | xisting & proposed structure location(s), parking, setbacks to all<br>n & width & all easements & rights-of-way which abut the parcel.                                         |
|                                                            | AUNITY DEVELOPMENT DEPARTMENT STAFF                                                                                                                                            |
| ZONE <u>RSF-4</u>                                          | Maximum coverage of lot by structures                                                                                                                                          |
| SETBACKS: Front 20' from property line (PL)                | Permanent Foundation Required: YESNO                                                                                                                                           |
| Side                                                       | Parking Requirement                                                                                                                                                            |
| Maximum Height of Structure(s) 35                          | Special Conditions Engeneered                                                                                                                                                  |
| Driveway                                                   | toundation Required                                                                                                                                                            |
| Voting District Location Approval(Engineer's Initials)     |                                                                                                                                                                                |
|                                                            | in writing, by the Community Development Department. The<br>Intil a final inspection has been completed and a Certificate of<br>partment (Section 305, Uniform Building Code). |
|                                                            | information is correct; I agree to comply with any and all codes,                                                                                                              |
|                                                            | project. I understand that failure to comply shall result in legal                                                                                                             |
| Applicant Signature Still Gra                              | AC Date 7-5-05                                                                                                                                                                 |
| Department Approval II Bayleen Henderson                   | - Date 7-11-05                                                                                                                                                                 |
| Additional water and/or sewer tap fee(s) are required: YES |                                                                                                                                                                                |
| Utility Accounting                                         | Date $7/11/05$                                                                                                                                                                 |
| VALID FOR SIX MONTHS FROM DATE OF ISSUANCE (See            |                                                                                                                                                                                |