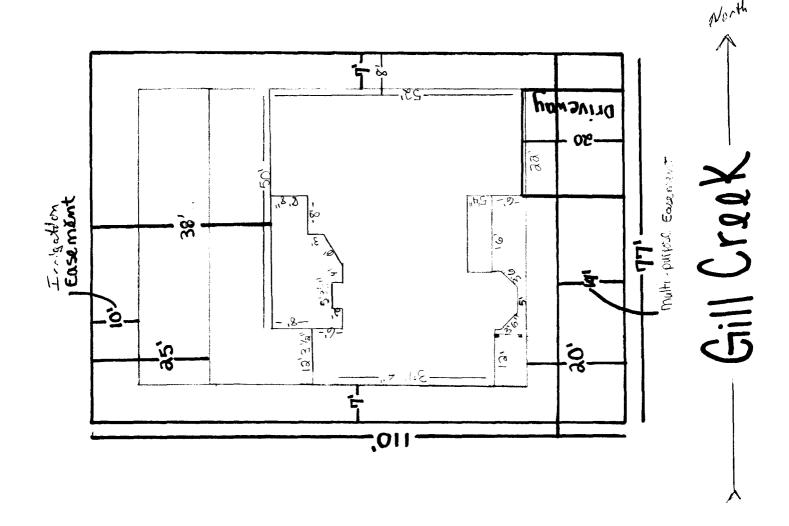

## **PLANNING CLEARANCE**

| BLDG PERMIT NO. |  |
|-----------------|--|

(Single Family Residential and Accessory Structures)

**Community Development Department** 

|                                                                                                                                                                                                                                                                                                                                                                                                                                                                                                                                                                                                                                          | $(\mathfrak{P}_{\mathcal{L}})$                                                                                           |
|------------------------------------------------------------------------------------------------------------------------------------------------------------------------------------------------------------------------------------------------------------------------------------------------------------------------------------------------------------------------------------------------------------------------------------------------------------------------------------------------------------------------------------------------------------------------------------------------------------------------------------------|--------------------------------------------------------------------------------------------------------------------------|
| Building Address 385 GIII Crock                                                                                                                                                                                                                                                                                                                                                                                                                                                                                                                                                                                                          | No. of Existing Bldgs No. Proposed                                                                                       |
| Parcel No. <u>2943 301 84 007</u>                                                                                                                                                                                                                                                                                                                                                                                                                                                                                                                                                                                                        | Sq. Ft. of Existing Bldgs Sq. Ft. Proposed 1973                                                                          |
| Subdivision Unaully                                                                                                                                                                                                                                                                                                                                                                                                                                                                                                                                                                                                                      | Sq. Ft. of Lot / Parcel                                                                                                  |
| Filing Block Lot                                                                                                                                                                                                                                                                                                                                                                                                                                                                                                                                                                                                                         | Sq. Ft. Coverage of Lot by Structures & Impervious Surface (Total Existing & Proposed)                                   |
| OWNER INFORMATION:                                                                                                                                                                                                                                                                                                                                                                                                                                                                                                                                                                                                                       | Height of Proposed Structure                                                                                             |
| Name Finnacle Hames  Address 311 Frd  City/State/Zip GJ CO 81504                                                                                                                                                                                                                                                                                                                                                                                                                                                                                                                                                                         | DESCRIPTION OF WORK & INTENDED USE:  New Single Family Home (*check type below) Interior Remodel Other (please specify): |
| APPLICANT INFORMATION:                                                                                                                                                                                                                                                                                                                                                                                                                                                                                                                                                                                                                   | *TYPE OF HOME PROPOSED:                                                                                                  |
| Name Francis Homes                                                                                                                                                                                                                                                                                                                                                                                                                                                                                                                                                                                                                       | Site Built Manufactured Home (UBC) Manufactured Home (HUD) Other (please specify):                                       |
| Address 3111 Frd                                                                                                                                                                                                                                                                                                                                                                                                                                                                                                                                                                                                                         |                                                                                                                          |
| City / State / Zip GT CO 81504                                                                                                                                                                                                                                                                                                                                                                                                                                                                                                                                                                                                           | NOTES:                                                                                                                   |
| Telephone 241 6040                                                                                                                                                                                                                                                                                                                                                                                                                                                                                                                                                                                                                       |                                                                                                                          |
| DECLUDED. One plot plan on 0.10% v.11% manor observing all or                                                                                                                                                                                                                                                                                                                                                                                                                                                                                                                                                                            | risting & proposed structure location(s), parking, setbacks to all                                                       |
|                                                                                                                                                                                                                                                                                                                                                                                                                                                                                                                                                                                                                                          | n & width & all easements & rights-of-way which abut the parcel.                                                         |
| property lines, ingress/egress to the property, driveway locatio                                                                                                                                                                                                                                                                                                                                                                                                                                                                                                                                                                         |                                                                                                                          |
| property lines, ingress/egress to the property, driveway locatio                                                                                                                                                                                                                                                                                                                                                                                                                                                                                                                                                                         | n & width & all easements & rights-of-way which abut the parcel.                                                         |
| property lines, ingress/egress to the property, driveway locatio  THIS SECTION TO BE COMPLETED BY COMM                                                                                                                                                                                                                                                                                                                                                                                                                                                                                                                                   | n & width & all easements & rights-of-way which abut the parcel.  IUNITY DEVELOPMENT DEPARTMENT STAFF                    |
| THIS SECTION TO BE COMPLETED BY COMM  ZONE SECTION TO BE COMPLETED BY COMM                                                                                                                                                                                                                                                                                                                                                                                                                                                                                                                                                               | Maximum coverage of lot by structures                                                                                    |
| THIS SECTION TO BE COMPLETED BY COMM  ZONE SETBACKS: Front 30' from property line (PL)                                                                                                                                                                                                                                                                                                                                                                                                                                                                                                                                                   | Maximum coverage of lot by structures NO Permanent Foundation Required: YES NO NO                                        |
| THIS SECTION TO BE COMPLETED BY COMM  ZONE SETBACKS: Front 30' from property line (PL)  Side 7 from PL Rear 35' from PL                                                                                                                                                                                                                                                                                                                                                                                                                                                                                                                  | Maximum coverage of lot by structures NO Permanent Foundation Required: YES NO Parking Requirement Spen Lile Augustation |
| THIS SECTION TO BE COMPLETED BY COMM  ZONE SETBACKS: Front Office from property line (PL)  Side from PL Rear Office from PL  Maximum Height of Structure(s) Driveway  Location Approval (Engineer's Initials)  Modifications to this Planning Clearance must be approved,                                                                                                                                                                                                                                                                                                                                                                | Naximum coverage of lot by structures                                                                                    |
| THIS SECTION TO BE COMPLETED BY COMM  ZONE                                                                                                                                                                                                                                                                                                                                                                                                                                                                                                                                                                                               | Maximum coverage of lot by structures  Permanent Foundation Required: YES                                                |
| THIS SECTION TO BE COMPLETED BY COMM  ZONE                                                                                                                                                                                                                                                                                                                                                                                                                                                                                                                                                                                               | Maximum coverage of lot by structures  Permanent Foundation Required: YES                                                |
| THIS SECTION TO BE COMPLETED BY COMM  ZONE                                                                                                                                                                                                                                                                                                                                                                                                                                                                                                                                                                                               | Maximum coverage of lot by structures  Permanent Foundation Required: YES                                                |
| THIS SECTION TO BE COMPLETED BY COMM  ZONE                                                                                                                                                                                                                                                                                                                                                                                                                                                                                                                                                                                               | Maximum coverage of lot by structures                                                                                    |
| THIS SECTION TO BE COMPLETED BY COMM  ZONE SETBACKS: Front of from property line (PL)  Side from PL Rear of from PL  Maximum Height of Structure(s) Driveway Location Approval (Engineer's Initials)  Modifications to this Planning Clearance must be approved, structure authorized by this application cannot be occupied u Occupancy has been issued, if applicable, by the Building De I hereby acknowledge that I have read this application and the ordinances, laws, regulations or restrictions which apply to the action, which may include but not necessarily be limited to not Applicant Signature Department Approval Hall | Maximum coverage of lot by structures                                                                                    |

VALID FOR SIX MONTHS FROM DATE OF ISSUANCE (Section 2.2.C.1 Grand Junction Zoning & Development Code)

(White: Planning) (Yellow: Customer) (Pink: Building Department) (Goldenrod: Utility Accounting)

Unawar Heights 285 Gill Creek it.
biling 2
Block 1
lot 7
Jade 2 con Right Sqft of 10t: 8470
Ganage 5f: 542
Iving 5f: 1972

ACCEPTED A HIZIOS ANY CHANGE OF SETBACK HALL DEPT. THE OFFICE MUST BE LOCATE AND IDENTIFY FLANNING AND PROPERTY LINES EASEMENTS

Sqft of 10t: 847 Ganage 5f: 542 living SF: 1972 285 Gill Cack C dade a config Unawage Height ANY CHANGE OF SETBACK Y ALL DEPT. IT IS THE CITY PLANNING PESPONSIBILITY TO PROPERLY AND PROPERTY LINES EASEMENTS hiling 2 Block 104 74 ACKS MUST BE 5-16 05 Buylen Hinduron ENSEMENTS ANNING POPERLY SIN AND PROPERTY LINES. ACCEPT LOCATEA THO AND 