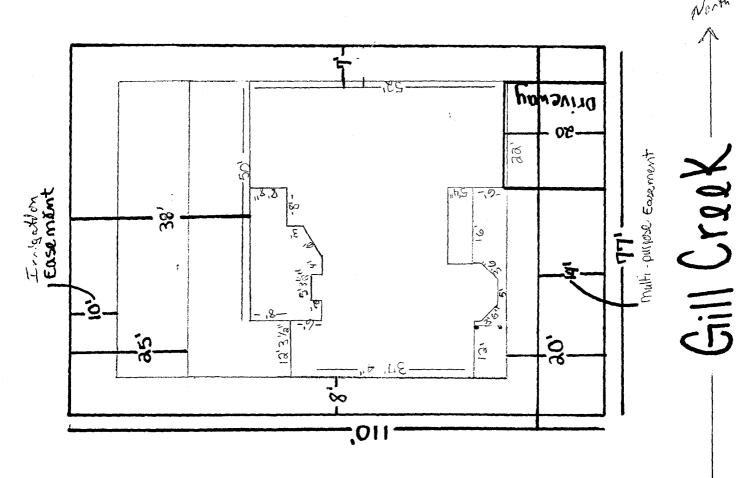

## **PLANNING CLEARANCE**

| BLDG PERMIT NO. |  |
|-----------------|--|

(Single Family Residential and Accessory Structures)

**Community Development Department** 

|                                                                                                                                                                                                                                                                                                                                                                                                                                                                                                                                                                                                                                          | $(\mathfrak{P}_{\mathcal{L}})$                                                                                           |
|------------------------------------------------------------------------------------------------------------------------------------------------------------------------------------------------------------------------------------------------------------------------------------------------------------------------------------------------------------------------------------------------------------------------------------------------------------------------------------------------------------------------------------------------------------------------------------------------------------------------------------------|--------------------------------------------------------------------------------------------------------------------------|
| Building Address 385 GIII Crock                                                                                                                                                                                                                                                                                                                                                                                                                                                                                                                                                                                                          | No. of Existing Bldgs No. Proposed                                                                                       |
| Parcel No. <u>2943 301 84 007</u>                                                                                                                                                                                                                                                                                                                                                                                                                                                                                                                                                                                                        | Sq. Ft. of Existing Bldgs Sq. Ft. Proposed 1973                                                                          |
| Subdivision Unaully                                                                                                                                                                                                                                                                                                                                                                                                                                                                                                                                                                                                                      | Sq. Ft. of Lot / Parcel                                                                                                  |
| Filing Block Lot                                                                                                                                                                                                                                                                                                                                                                                                                                                                                                                                                                                                                         | Sq. Ft. Coverage of Lot by Structures & Impervious Surface (Total Existing & Proposed)                                   |
| OWNER INFORMATION:                                                                                                                                                                                                                                                                                                                                                                                                                                                                                                                                                                                                                       | Height of Proposed Structure                                                                                             |
| Name Finnacle Hames  Address 311 Frd  City/State/Zip GJ CO 81504                                                                                                                                                                                                                                                                                                                                                                                                                                                                                                                                                                         | DESCRIPTION OF WORK & INTENDED USE:  New Single Family Home (*check type below) Interior Remodel Other (please specify): |
| APPLICANT INFORMATION:                                                                                                                                                                                                                                                                                                                                                                                                                                                                                                                                                                                                                   | *TYPE OF HOME PROPOSED:                                                                                                  |
| Name Francis Homes                                                                                                                                                                                                                                                                                                                                                                                                                                                                                                                                                                                                                       | Site Built Manufactured Home (UBC) Manufactured Home (HUD) Other (please specify):                                       |
| Address 3111 Frd                                                                                                                                                                                                                                                                                                                                                                                                                                                                                                                                                                                                                         |                                                                                                                          |
| City / State / Zip GT CO 81504                                                                                                                                                                                                                                                                                                                                                                                                                                                                                                                                                                                                           | NOTES:                                                                                                                   |
| Telephone 241 6040                                                                                                                                                                                                                                                                                                                                                                                                                                                                                                                                                                                                                       |                                                                                                                          |
| DECLUDED. One plot plan on 0.10% v.11% manor observing all or                                                                                                                                                                                                                                                                                                                                                                                                                                                                                                                                                                            | risting & proposed structure location(s), parking, setbacks to all                                                       |
|                                                                                                                                                                                                                                                                                                                                                                                                                                                                                                                                                                                                                                          | n & width & all easements & rights-of-way which abut the parcel.                                                         |
| property lines, ingress/egress to the property, driveway locatio                                                                                                                                                                                                                                                                                                                                                                                                                                                                                                                                                                         |                                                                                                                          |
| property lines, ingress/egress to the property, driveway locatio                                                                                                                                                                                                                                                                                                                                                                                                                                                                                                                                                                         | n & width & all easements & rights-of-way which abut the parcel.                                                         |
| property lines, ingress/egress to the property, driveway locatio  THIS SECTION TO BE COMPLETED BY COMM                                                                                                                                                                                                                                                                                                                                                                                                                                                                                                                                   | n & width & all easements & rights-of-way which abut the parcel.  IUNITY DEVELOPMENT DEPARTMENT STAFF                    |
| THIS SECTION TO BE COMPLETED BY COMM  ZONE SECTION TO BE COMPLETED BY COMM                                                                                                                                                                                                                                                                                                                                                                                                                                                                                                                                                               | Maximum coverage of lot by structures                                                                                    |
| THIS SECTION TO BE COMPLETED BY COMM  ZONE SETBACKS: Front 30' from property line (PL)                                                                                                                                                                                                                                                                                                                                                                                                                                                                                                                                                   | Maximum coverage of lot by structures NO Permanent Foundation Required: YES NO NO                                        |
| THIS SECTION TO BE COMPLETED BY COMM  ZONE SETBACKS: Front 30' from property line (PL)  Side 7 from PL Rear 35' from PL                                                                                                                                                                                                                                                                                                                                                                                                                                                                                                                  | Maximum coverage of lot by structures NO Permanent Foundation Required: YES NO Parking Requirement Spen Lile Augustation |
| THIS SECTION TO BE COMPLETED BY COMM  ZONE SETBACKS: Front Office from property line (PL)  Side from PL Rear Office from PL  Maximum Height of Structure(s) Driveway  Location Approval (Engineer's Initials)  Modifications to this Planning Clearance must be approved,                                                                                                                                                                                                                                                                                                                                                                | Naximum coverage of lot by structures                                                                                    |
| THIS SECTION TO BE COMPLETED BY COMM  ZONE                                                                                                                                                                                                                                                                                                                                                                                                                                                                                                                                                                                               | Maximum coverage of lot by structures  Permanent Foundation Required: YES                                                |
| THIS SECTION TO BE COMPLETED BY COMM  ZONE                                                                                                                                                                                                                                                                                                                                                                                                                                                                                                                                                                                               | Maximum coverage of lot by structures  Permanent Foundation Required: YES                                                |
| THIS SECTION TO BE COMPLETED BY COMM  ZONE                                                                                                                                                                                                                                                                                                                                                                                                                                                                                                                                                                                               | Maximum coverage of lot by structures  Permanent Foundation Required: YES                                                |
| THIS SECTION TO BE COMPLETED BY COMM  ZONE                                                                                                                                                                                                                                                                                                                                                                                                                                                                                                                                                                                               | Maximum coverage of lot by structures                                                                                    |
| THIS SECTION TO BE COMPLETED BY COMM  ZONE SETBACKS: Front of from property line (PL)  Side from PL Rear of from PL  Maximum Height of Structure(s) Driveway Location Approval (Engineer's Initials)  Modifications to this Planning Clearance must be approved, structure authorized by this application cannot be occupied u Occupancy has been issued, if applicable, by the Building De I hereby acknowledge that I have read this application and the ordinances, laws, regulations or restrictions which apply to the action, which may include but not necessarily be limited to not Applicant Signature Department Approval Hall | Maximum coverage of lot by structures                                                                                    |

VALID FOR SIX MONTHS FROM DATE OF ISSUANCE (Section 2.2.C.1 Grand Junction Zoning & Development Code)

(White: Planning) (Yellow: Customer) (Pink: Building Department) (Goldenrod: Utility Accounting)

Unawar Heights 285 Gill Creek it.
biling 2
Block 1
lot 7
Jade 2 con Right Sqft of 10t: 8470
Ganage 5f: 542
Iving 5f: 1972

ACCEPTED A HIZIOS ANY CHANGE OF SETBACK HALL DEPT. THE OFFICE MUST BE LOCATE AND IDENTIFY FLANNING AND PROPERTY LINES EASEMENTS

Sqft of 10t: 847 Ganage 5f: 542 living SF: 1972 285 Gill Cack C dade a config Unawage Height ANY CHANGE OF SETBACK Y ALL DEPT. IT IS THE CITY PLANNING PESPONSIBILITY TO PROPERLY AND PROPERTY LINES EASEMENTS hiling 2 Block 104 74 ACKS MUST BE 5-16 05 Buylen Hinduron ENSEMENTS ANNING POPERLY SIN AND PROPERTY LINES. ACCEPT LOCATEA THO AND 