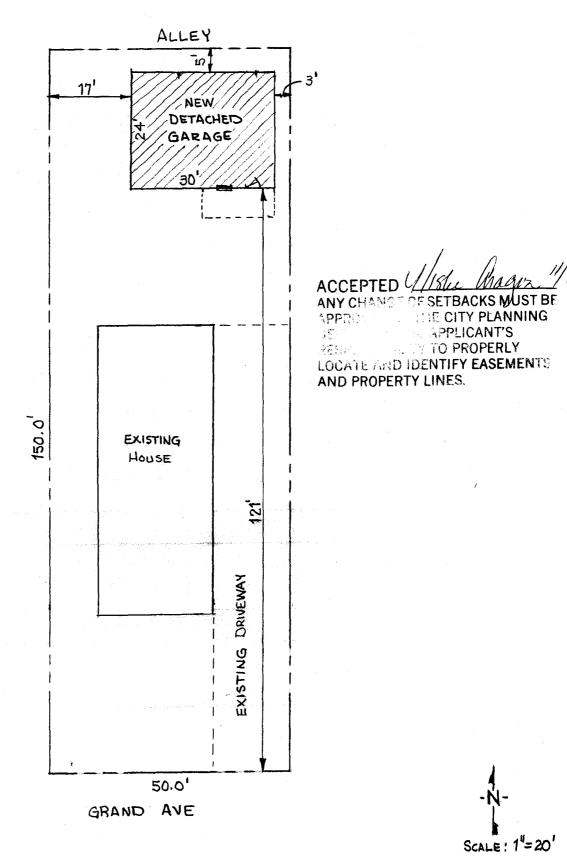

| Building Address 1134 GRAND AVENUE                                                                                                                                                                                                      | No. of Existing Bldgs No. Proposed2                                                                                                                                                                            |  |
|-----------------------------------------------------------------------------------------------------------------------------------------------------------------------------------------------------------------------------------------|----------------------------------------------------------------------------------------------------------------------------------------------------------------------------------------------------------------|--|
| Parcel No. 2945 - 141 - 42 - 613                                                                                                                                                                                                        | Sq. Ft. of Existing Bldgs 1400 Sq. Ft. Proposed 720                                                                                                                                                            |  |
| Subdivision                                                                                                                                                                                                                             | Sq. Ft. of Lot / Parcel 7500 SF                                                                                                                                                                                |  |
| Filing Block Lot                                                                                                                                                                                                                        | Sq. Ft. Coverage of Lot by Structures & Impervious Surface (Total Existing & Proposed)                                                                                                                         |  |
| OWNER INFORMATION:                                                                                                                                                                                                                      | Height of Proposed Structure 12 FT.                                                                                                                                                                            |  |
| Name MATT & JENNIFER HELLER Address 1134 GRAND AVE.                                                                                                                                                                                     | DESCRIPTION OF WORK & INTENDED USE:  New Single Family Home (*check type below) Interior Remodel  Other (places appoint)                                                                                       |  |
| City / State / Zip <u>G.J.</u> , CO 81501                                                                                                                                                                                               | Other (please specify):                                                                                                                                                                                        |  |
| APPLICANT INFORMATION:                                                                                                                                                                                                                  | *TYPE OF HOME PROPOSED:                                                                                                                                                                                        |  |
| Name Mor Storage Sales                                                                                                                                                                                                                  | Site Built Manufactured Home (UBC) Manufactured Home (HUD) Other (please specify):                                                                                                                             |  |
| Address 3010 I-70B                                                                                                                                                                                                                      | Outer (prease specify)                                                                                                                                                                                         |  |
| City / State / Zip <u>G-J., CO</u> <u>81504</u>                                                                                                                                                                                         | NOTES: 24 × 30 DETACHED GARAGE                                                                                                                                                                                 |  |
| Telephone 254 - 0460                                                                                                                                                                                                                    | ·                                                                                                                                                                                                              |  |
|                                                                                                                                                                                                                                         | xisting & proposed structure location(s), parking, setbacks to all on & width & all easements & rights-of-way which abut the parcel.                                                                           |  |
|                                                                                                                                                                                                                                         | MUNITY DEVELOPMENT DEPARTMENT STAFF                                                                                                                                                                            |  |
| ZONE <u>RMF-8</u>                                                                                                                                                                                                                       | Maximum coverage of lot by structures                                                                                                                                                                          |  |
| SETBACKS: Front 25 ' from property line (PL)                                                                                                                                                                                            | Permanent Foundation Required: YES_XNO                                                                                                                                                                         |  |
| Side 3' from PL Rear 5' from PL                                                                                                                                                                                                         | Parking Requirement $2$                                                                                                                                                                                        |  |
| Maximum Height of Structure(s)                                                                                                                                                                                                          | Special Conditions                                                                                                                                                                                             |  |
| Driveway  Voting District Location Approval_ (Engineer's Initials)                                                                                                                                                                      | ·                                                                                                                                                                                                              |  |
| structure authorized by this application cannot be occupied u                                                                                                                                                                           | in writing, by the Community Development Department. The                                                                                                                                                       |  |
| Occupancy has been issued, if applicable, by the Building De                                                                                                                                                                            | Intil a final inspection has been completed and a Certificate of partment (Section 305, Uniform Building Code).                                                                                                |  |
| I hereby acknowledge that I have read this application and the                                                                                                                                                                          | partment (Section 305, Uniform Building Code). information is correct; I agree to comply with any and all codes, project. I understand that failure to comply shall result in legal                            |  |
| I hereby acknowledge that I have read this application and the ordinances, laws, regulations or restrictions which apply to the                                                                                                         | partment (Section 305, Uniform Building Code). information is correct; I agree to comply with any and all codes, project. I understand that failure to comply shall result in legal in-use of the building(s). |  |
| I hereby acknowledge that I have read this application and the ordinances, laws, regulations or restrictions which apply to the action, which may include but not necessarily be limited to no                                          | information is correct; I agree to comply with any and all codes, e project. I understand that failure to comply shall result in legal n-use of the building(s).                                               |  |
| I hereby acknowledge that I have read this application and the ordinances, laws, regulations or restrictions which apply to the action, which may include but not necessarily be limited to no Applicant Signature                      | information is correct; I agree to comply with any and all codes, project. I understand that failure to comply shall result in legal n-use of the building(s).  Date                                           |  |
| I hereby acknowledge that I have read this application and the ordinances, laws, regulations or restrictions which apply to the action, which may include but not necessarily be limited to no Applicant Signature  Department Approval | information is correct; I agree to comply with any and all codes, project. I understand that failure to comply shall result in legal n-use of the building(s).  Date                                           |  |