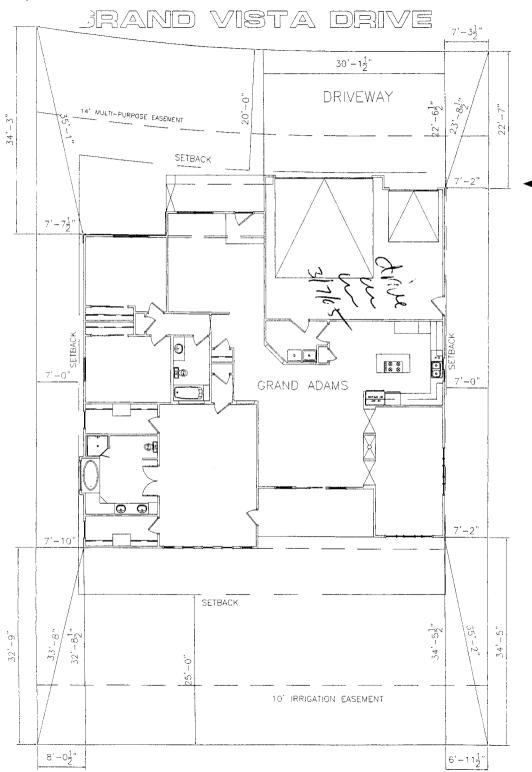

NOTE:

BUILDER TO VERIFY
ALL SETBACK AND EASEMENT
ENCROACHMENTS PRIOR
TO CONSTRUCTION

NOTE:

DIMENSION LINES ARE PULLED FROM EDGE OF BRICK LEDGE. IF NO BRICK LEDGE EXISTS, DIMENSIONS WILL BE FROM EDGE OF FOUNDATION.

NOTE

GRADE MUST SLOPE AWAY FROM HOUSE 6" OF FALL IN THE FIRST 10" OF DISTANCE PER LOCAL BUILDING CODE.

| SUBDIVISION NAME     | GRAND VISTA- FILING 2 |
|----------------------|-----------------------|
| LOT NUMBER           | 6                     |
| BLOCK NUMBER         | 2                     |
| TREET ADDRESS        | 877 GRAND VISTA WAY   |
| COUNTY               | MESA                  |
| HOUSE LIVING SQ. FT. | 1886 SF               |
| OT SIZE              | 8696 SF               |
| SETBACKS USED        | FRONT 20'             |
|                      | SIDES 7'              |
|                      | REAR 25'              |

SCALE: 1/16#=1"-0#

877 GR. VISTA

EASEMENTS