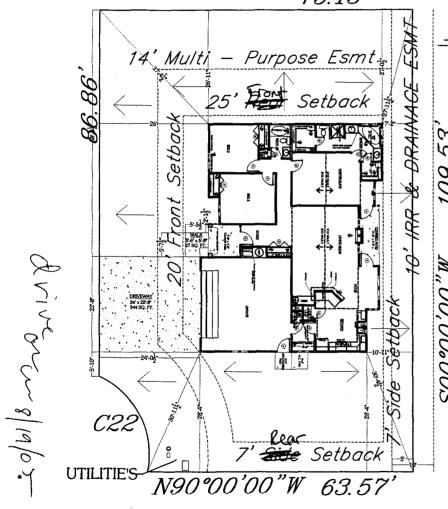

## ~GREAT PLAINS DRIVE~

## RED TAIL SUBDIVISION

LOT 2 8015 SQ.FT. BLOCK 3

HOUSE=1605 SQ. FT. GARAGE=507 SQ. FT.

SETBACKS 20' Front 25' Rear 7' Sides FF ELEV MIN 4800.00 MAX 4802.00

PLOT PLAN scale: 1'=15'-0"

DRAINAGE

2955 GREAT PLAINS DRIVE RED TAIL RIDGE LOT-2/BLOCK-3

REVISIONS:

PLAN DATE:

PLAN DATE 8-15-05

P1