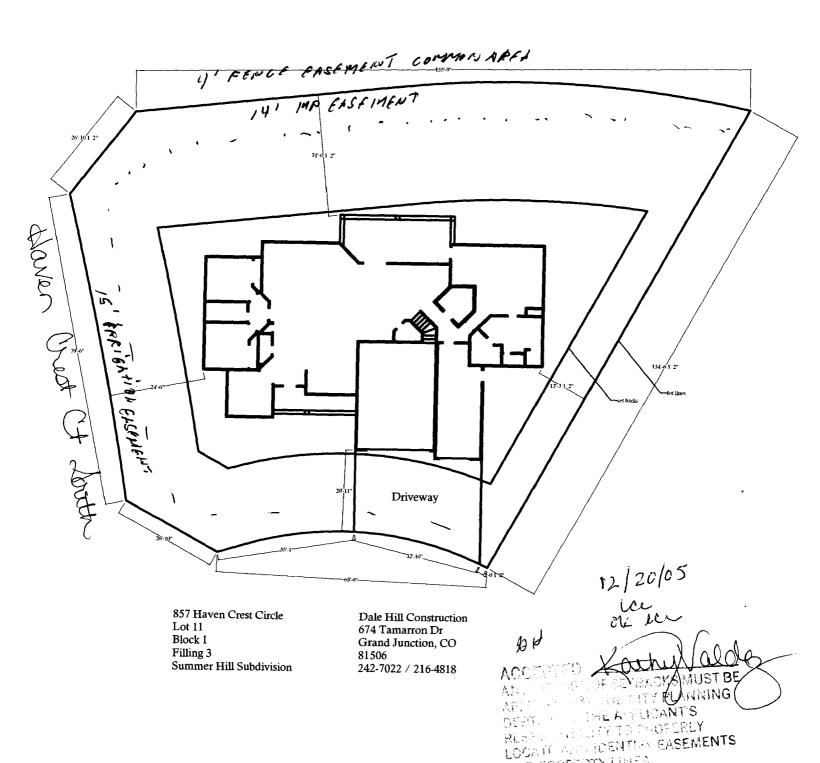

| Building Address SS7 HAVEN CREST CIA                                                                                                                                                                                                                                                                                                                                                                                                                                                                                                                                                          | No. of Existing Bldgs No. Proposed                                                                                                |
|-----------------------------------------------------------------------------------------------------------------------------------------------------------------------------------------------------------------------------------------------------------------------------------------------------------------------------------------------------------------------------------------------------------------------------------------------------------------------------------------------------------------------------------------------------------------------------------------------|-----------------------------------------------------------------------------------------------------------------------------------|
| Parcel No. 2701-261-38-011                                                                                                                                                                                                                                                                                                                                                                                                                                                                                                                                                                    | Sq. Ft. of Existing Bldgs Sq. Ft. Proposed                                                                                        |
| Subdivision SUMMERHILL                                                                                                                                                                                                                                                                                                                                                                                                                                                                                                                                                                        | Sq. Ft. of Lot / Parcel 15, 289.                                                                                                  |
| Filing Block/ Lot//_                                                                                                                                                                                                                                                                                                                                                                                                                                                                                                                                                                          | Sq. Ft. Coverage of Lot by Structures & Impervious Surface                                                                        |
| OWNER INFORMATION:                                                                                                                                                                                                                                                                                                                                                                                                                                                                                                                                                                            | (Total Existing & Proposed)Height of Proposed Structure                                                                           |
| Name DALE HILL                                                                                                                                                                                                                                                                                                                                                                                                                                                                                                                                                                                | DESCRIPTION OF WORK & INTENDED USE:                                                                                               |
| Address 674 TAIMARRON DR                                                                                                                                                                                                                                                                                                                                                                                                                                                                                                                                                                      | New Single Family Home (*check type below) Interior Remodel Addition                                                              |
| City/State/Zip GRANT Jut co 81506                                                                                                                                                                                                                                                                                                                                                                                                                                                                                                                                                             | Other (please specify):                                                                                                           |
| APPLICANT INFORMATION:                                                                                                                                                                                                                                                                                                                                                                                                                                                                                                                                                                        | *TYPE OF HOME PROPOSED:                                                                                                           |
| Name DALE WILL                                                                                                                                                                                                                                                                                                                                                                                                                                                                                                                                                                                | Site Built Manufactured Home (UBC) Manufactured Home (HUD) Other (please specify):                                                |
| Address 674 TANIACRON DR                                                                                                                                                                                                                                                                                                                                                                                                                                                                                                                                                                      |                                                                                                                                   |
| City/State/Zip GRANTSTCT CO 91506                                                                                                                                                                                                                                                                                                                                                                                                                                                                                                                                                             | NOTES:                                                                                                                            |
| Telephone 970 - 216 - 4818                                                                                                                                                                                                                                                                                                                                                                                                                                                                                                                                                                    |                                                                                                                                   |
|                                                                                                                                                                                                                                                                                                                                                                                                                                                                                                                                                                                               | xisting & proposed structure location(s), parking, setbacks to all n width & all easements & rights-of-way which abut the parcel. |
| THIS SECTION TO BE COMPLETED BY COM                                                                                                                                                                                                                                                                                                                                                                                                                                                                                                                                                           | AUNITY DEVEL ODMENT DEDARTMENT STAFE                                                                                              |
| This obtained to be comit being by comit                                                                                                                                                                                                                                                                                                                                                                                                                                                                                                                                                      | MUNITY DEVELOPMENT DEPARTMENT STAFF                                                                                               |
| ZONE $PD$                                                                                                                                                                                                                                                                                                                                                                                                                                                                                                                                                                                     | Maximum coverage of lot by structures                                                                                             |
| ZONE PD  SETBACKS: Front 20' from property line (PL)                                                                                                                                                                                                                                                                                                                                                                                                                                                                                                                                          | 209                                                                                                                               |
| ZONE PD                                                                                                                                                                                                                                                                                                                                                                                                                                                                                                                                                                                       | Maximum coverage of lot by structures                                                                                             |
| ZONE PD  SETBACKS: Front 20' from property line (PL)                                                                                                                                                                                                                                                                                                                                                                                                                                                                                                                                          | Maximum coverage of lot by structures                                                                                             |
| ZONE $PD$ SETBACKS: Front $20'$ from property line (PL)  Side $10'/3'$ from PL Rear $30'/10'$ from PL  Maximum Height of Structure(s) $32'$ Driveway                                                                                                                                                                                                                                                                                                                                                                                                                                          | Maximum coverage of lot by structures                                                                                             |
| ZONE $PD$ SETBACKS: Front $20'$ from property line (PL)  Side $10'/3'$ from PL Rear $30'/10'$ from PL  Maximum Height of Structure(s) $32'$ Voting District Driveway Location Approval (Engineer's Initials)                                                                                                                                                                                                                                                                                                                                                                                  | Maximum coverage of lot by structures                                                                                             |
| ZONE $PD$ SETBACKS: Front $20'$ from property line (PL)  Side $10'/3'$ from PL Rear $30'/10'$ from PL  Maximum Height of Structure(s) $32'$ Voting District Driveway Location Approval (Engineer's Initials)  Modifications to this Planning Clearance must be approved,                                                                                                                                                                                                                                                                                                                      | Maximum coverage of lot by structures                                                                                             |
| SETBACKS: Front 20' from property line (PL)  Side 10' / 3' from PL Rear 30' / 10' from PL  Maximum Height of Structure(s)                                                                                                                                                                                                                                                                                                                                                                                                                                                                     | Maximum coverage of lot by structures                                                                                             |
| SETBACKS: Front 20' from property line (PL)  Side 10' / 3' from PL Rear 30' / 10' from PL  Maximum Height of Structure(s)                                                                                                                                                                                                                                                                                                                                                                                                                                                                     | Maximum coverage of lot by structures                                                                                             |
| SETBACKS: Front 20' from property line (PL)  Side 10' / 3' from PL Rear 30' / 10' from PL  Maximum Height of Structure(s) 22'  Voting District Driveway Location Approval (Engineer's Initials)  Modifications to this Planning Clearance must be approved, structure authorized by this application cannot be occupied under the Occupancy has been issued, if applicable, by the Building De I hereby acknowledge that I have read this application and the ordinances, laws, regulations or restrictions which apply to the action, which may include but not necessarily be limited to no | Maximum coverage of lot by structures                                                                                             |
| SETBACKS: Front 20' from property line (PL)  Side 10' / 3' from PL Rear 30' / 10' from PL  Maximum Height of Structure(s)                                                                                                                                                                                                                                                                                                                                                                                                                                                                     | Maximum coverage of lot by structures                                                                                             |
| SETBACKS: Front 20' from property line (PL)  Side 10' / 3' from PL Rear 30' / 10' from PL  Maximum Height of Structure(s)                                                                                                                                                                                                                                                                                                                                                                                                                                                                     | Maximum coverage of lot by structures                                                                                             |

AND PROPERTY LINES.