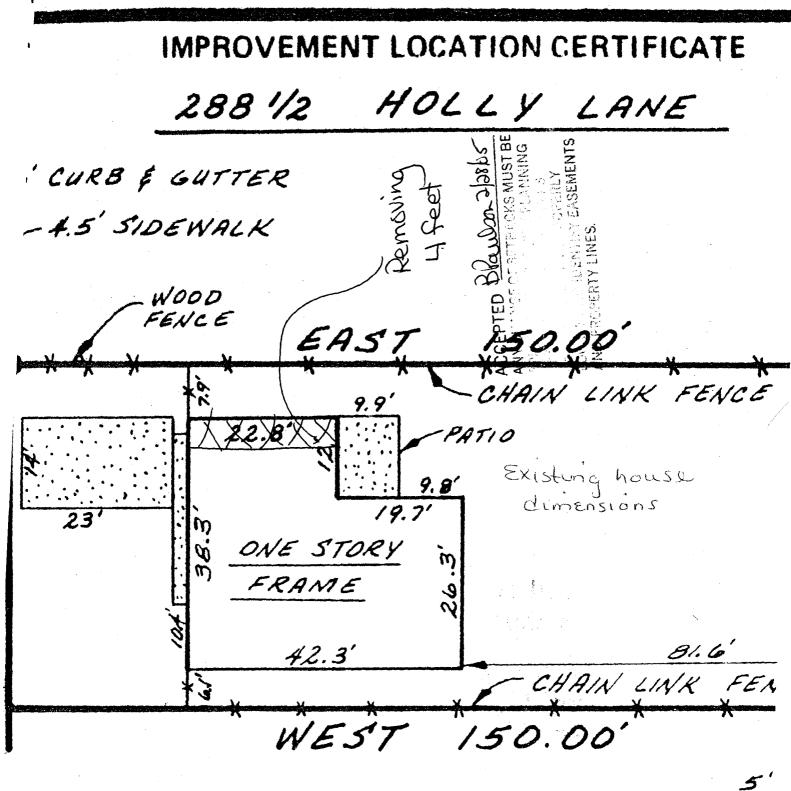

| FEE\$ 5,00                                                                                                                                                                                                                                                                                                                                                   |                                                        | BANCE                                                                                  | BLDG PEF        | RMIT NO.     |  |  |  |  |  |
|--------------------------------------------------------------------------------------------------------------------------------------------------------------------------------------------------------------------------------------------------------------------------------------------------------------------------------------------------------------|--------------------------------------------------------|----------------------------------------------------------------------------------------|-----------------|--------------|--|--|--|--|--|
| TCP\$                                                                                                                                                                                                                                                                                                                                                        | (Single Family Residential and A                       |                                                                                        | ;)              |              |  |  |  |  |  |
| SIF \$                                                                                                                                                                                                                                                                                                                                                       | Community Development Department                       |                                                                                        |                 |              |  |  |  |  |  |
|                                                                                                                                                                                                                                                                                                                                                              |                                                        | (a)                                                                                    |                 |              |  |  |  |  |  |
| Building Address 2883 Holly Ln                                                                                                                                                                                                                                                                                                                               |                                                        | No. of Existing Bld                                                                    | gs              | No. Proposed |  |  |  |  |  |
| Parcel No. 2945-25229-005                                                                                                                                                                                                                                                                                                                                    |                                                        | Sq. Ft. of Existing Bldgs Sq. Ft. Proposed                                             |                 |              |  |  |  |  |  |
| Subdivision                                                                                                                                                                                                                                                                                                                                                  |                                                        | Sq. Ft. of Lot / Parcel 181 acres                                                      |                 |              |  |  |  |  |  |
| Filing                                                                                                                                                                                                                                                                                                                                                       | Block Lot                                              | Sq. Ft. Coverage of Lot by Structures & Impervious Surface                             |                 |              |  |  |  |  |  |
| OWNER INFORMAT                                                                                                                                                                                                                                                                                                                                               | ION:                                                   | (Total Existing & Proposed)<br>Height of Proposed Structure                            |                 |              |  |  |  |  |  |
| Name <u>Conr</u>                                                                                                                                                                                                                                                                                                                                             | nie Miracle                                            | DESCRIPTION OF WORK & INTENDED USE:                                                    |                 |              |  |  |  |  |  |
| Address                                                                                                                                                                                                                                                                                                                                                      | same as above                                          | New Single Family Home (*check type below)                                             |                 |              |  |  |  |  |  |
| City / State / Zip                                                                                                                                                                                                                                                                                                                                           | grand Jct (0 81902                                     | Other (please specify): <u>demo 4++</u><br>On Northside of home                        |                 |              |  |  |  |  |  |
|                                                                                                                                                                                                                                                                                                                                                              | MATION:                                                | *TYPE OF HOME PROPOSED:                                                                |                 |              |  |  |  |  |  |
| Name Same                                                                                                                                                                                                                                                                                                                                                    |                                                        | Site Built Manufactured Home (UBC)   Manufactured Home (HUD)   Other (please specify): |                 |              |  |  |  |  |  |
| Address                                                                                                                                                                                                                                                                                                                                                      |                                                        |                                                                                        |                 | <b>A</b> .   |  |  |  |  |  |
| City / State / Zip                                                                                                                                                                                                                                                                                                                                           |                                                        |                                                                                        |                 |              |  |  |  |  |  |
| Telephone                                                                                                                                                                                                                                                                                                                                                    |                                                        | Month side of home                                                                     |                 |              |  |  |  |  |  |
| REQUIRED: One plot plan, on 8 1/2" x 11" paper, showing all existing & proposed structure location(s), parking, setbacks to all property lines, ingress/egress to the property, driveway location & width & all easements & rights-of-way which abut the parcel.                                                                                             |                                                        |                                                                                        |                 |              |  |  |  |  |  |
| THIS SEC                                                                                                                                                                                                                                                                                                                                                     | CTION TO BE COMPLETED BY COMI                          | MUNITY DEVELOP                                                                         | MENT DEPAR      | TMENT STAFF  |  |  |  |  |  |
| ZONE KMF-8                                                                                                                                                                                                                                                                                                                                                   |                                                        | Maximum coverage of lot by structures                                                  |                 |              |  |  |  |  |  |
| SETBACKS: Front_C                                                                                                                                                                                                                                                                                                                                            |                                                        | Permanent Found                                                                        | dation Required | : YESX_NO    |  |  |  |  |  |
| Side 5' from                                                                                                                                                                                                                                                                                                                                                 | PL Rear / from PL                                      | Parking Requiren                                                                       | nent <u> </u>   |              |  |  |  |  |  |
| Maximum Height of Structure(s) 351                                                                                                                                                                                                                                                                                                                           |                                                        | Special Conditions                                                                     |                 |              |  |  |  |  |  |
|                                                                                                                                                                                                                                                                                                                                                              | Driveway<br>Location Approval<br>(Engineer's Initials) |                                                                                        |                 |              |  |  |  |  |  |
| Modifications to this Planning Clearance must be approved, in writing, by the Community Development Department. The structure authorized by this application cannot be occupied until a final inspection has been completed and a Certificate of Occupancy has been issued, if applicable, by the Building Department (Section 305, Uniform Building Code).  |                                                        |                                                                                        |                 |              |  |  |  |  |  |
| I hereby acknowledge that I have read this application and the information is correct; I agree to comply with any and all codes, ordinances, laws, regulations or restrictions which apply to the project. I understand that failure to comply shall result in legal action, which may include bot not necessarily be limited to non-use of the building(s). |                                                        |                                                                                        |                 |              |  |  |  |  |  |