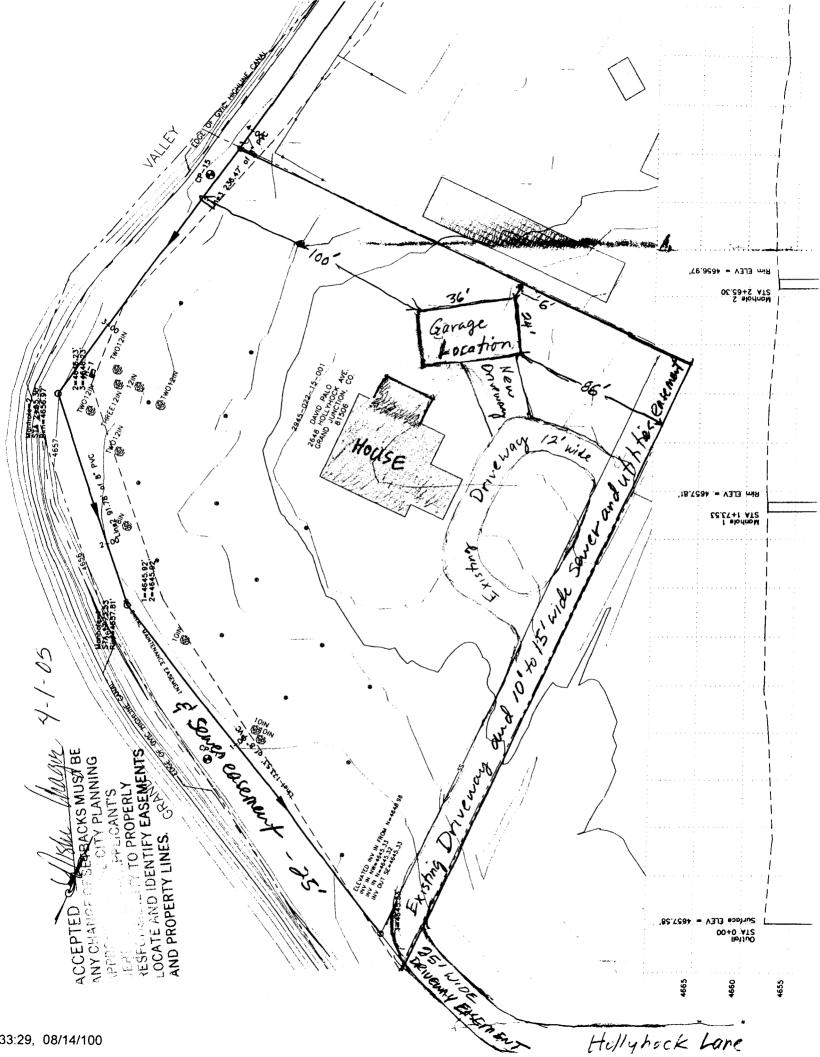

## PLANNING CLEARANCE

| : | (0)   |  |
|---|-------|--|
|   | - \ / |  |

BLDG PERMIT NO.

(Single Family Residential and Accessory Structures)

Community Development Department

| Building Address 2648 Holly hock Ln                                                                                                                                                                                                                                                                                                                                                                                                                                                                                                                                | No. of Existing Bldgs No. Proposed                                                                                                                              |
|--------------------------------------------------------------------------------------------------------------------------------------------------------------------------------------------------------------------------------------------------------------------------------------------------------------------------------------------------------------------------------------------------------------------------------------------------------------------------------------------------------------------------------------------------------------------|-----------------------------------------------------------------------------------------------------------------------------------------------------------------|
| Parcel No. 2945 -022 -15 -001                                                                                                                                                                                                                                                                                                                                                                                                                                                                                                                                      | Sq. Ft. of Existing Bldgs                                                                                                                                       |
| Subdivision North Field West Minor                                                                                                                                                                                                                                                                                                                                                                                                                                                                                                                                 | Sq. Ft. of Lot / Parcel <u>55</u> , 32/                                                                                                                         |
| Filing Block Lot/                                                                                                                                                                                                                                                                                                                                                                                                                                                                                                                                                  | Sq. Ft. Coverage of Lot by Structures & Impervious Surface                                                                                                      |
| OWNER INFORMATION:                                                                                                                                                                                                                                                                                                                                                                                                                                                                                                                                                 | (Total Existing & Proposed) Existing = 910   Add hard proposed Height of Proposed Structure 22 + ee + 13                                                        |
| Name David (Bryce) Palo                                                                                                                                                                                                                                                                                                                                                                                                                                                                                                                                            | DESCRIPTION OF WORK & INTENDED USE: Concrete  New Single Family Home (*check type below)                                                                        |
| Address 2648 Holly hock Lane  Grand Tunction, Co 81506  City/State/Zip 243-0077                                                                                                                                                                                                                                                                                                                                                                                                                                                                                    | Interior Remodel Addition in front                                                                                                                              |
| City / State / Zip 243-0077, Ce 81506                                                                                                                                                                                                                                                                                                                                                                                                                                                                                                                              | X Other (please specify): Be tacked Garage with additional living space (bedroom and                                                                            |
| APPLICANT INFORMATION:                                                                                                                                                                                                                                                                                                                                                                                                                                                                                                                                             | *TYPE OF HOME PROPOSED: bathroom)                                                                                                                               |
| Name Bryce Palo                                                                                                                                                                                                                                                                                                                                                                                                                                                                                                                                                    | Site Built Manufactured Home (UBC)  Manufactured Home (HUD)  Other (places appoint):                                                                            |
| Address 2648 Hollyhock Lane                                                                                                                                                                                                                                                                                                                                                                                                                                                                                                                                        | Other (please specify):                                                                                                                                         |
| City/State/Zip Grand Junction, Co 81506                                                                                                                                                                                                                                                                                                                                                                                                                                                                                                                            | NOTES: Detached Garage                                                                                                                                          |
| Telephone <u>243-0077</u>                                                                                                                                                                                                                                                                                                                                                                                                                                                                                                                                          |                                                                                                                                                                 |
|                                                                                                                                                                                                                                                                                                                                                                                                                                                                                                                                                                    | risting & proposed structure location(s), parking, setbacks to all named all named all easements & rights-of-way which abut the parcel.                         |
|                                                                                                                                                                                                                                                                                                                                                                                                                                                                                                                                                                    |                                                                                                                                                                 |
| THIS SECTION TO BE COMPLETED BY COMM                                                                                                                                                                                                                                                                                                                                                                                                                                                                                                                               | IUNITY DEVELOPMENT DEPARTMENT STAFF                                                                                                                             |
| THIS SECTION TO BE COMPLETED BY COMM                                                                                                                                                                                                                                                                                                                                                                                                                                                                                                                               | Maximum coverage of lot by structures                                                                                                                           |
| ZONE RSF-2 SETBACKS: Front 25 from property line (PL)                                                                                                                                                                                                                                                                                                                                                                                                                                                                                                              | 000                                                                                                                                                             |
| ZONE RSF-2                                                                                                                                                                                                                                                                                                                                                                                                                                                                                                                                                         | Maximum coverage of lot by structures                                                                                                                           |
| ZONE RSF-2 SETBACKS: Front 25 from property line (PL)                                                                                                                                                                                                                                                                                                                                                                                                                                                                                                              | Maximum coverage of lot by structures 30 70  Permanent Foundation Required: YES X NO                                                                            |
| ZONE RSF-2  SETBACKS: Front 5 from property line (PL)  Side 3 from PL Rear 5 from PL  Maximum Height of Structure(s) 35'  Driveway                                                                                                                                                                                                                                                                                                                                                                                                                                 | Maximum coverage of lot by structures 30 %  Permanent Foundation Required: YES X NO  Parking Requirement 2                                                      |
| ZONE from property line (PL)  Side from PL Rear from PL  Maximum Height of Structure(s) Driveway  Voting District Driveway  Location Approval (Engineer's Initials)                                                                                                                                                                                                                                                                                                                                                                                                | Maximum coverage of lot by structures 30 70  Permanent Foundation Required: YES X NO  Parking Requirement 2  Special Conditions 4  Po 70  Parking Requirement 2 |
| SETBACKS: Front from property line (PL)  Side from PL Rear from PL  Maximum Height of Structure(s) Driveway  Voting District Driveway Location Approval (Engineer's Initials)  Modifications to this Planning Clearance must be approved,                                                                                                                                                                                                                                                                                                                          | Maximum coverage of lot by structures                                                                                                                           |
| SETBACKS: Front                                                                                                                                                                                                                                                                                                                                                                                                                                                                                                                                                    | Maximum coverage of lot by structures                                                                                                                           |
| SETBACKS: Front                                                                                                                                                                                                                                                                                                                                                                                                                                                                                                                                                    | Maximum coverage of lot by structures                                                                                                                           |
| SETBACKS: Front from property line (PL)  Side from PL Rear from PL  Maximum Height of Structure(s) from PL  Voting District Driveway Location Approval (Engineer's Initials)  Modifications to this Planning Clearance must be approved, structure authorized by this application cannot be occupied u Occupancy has been issued, if applicable, by the Building De I hereby acknowledge that I have read this application and the ordinances, laws, regulations or restrictions which apply to the action, which may include but not necessarily be limited to no | Maximum coverage of lot by structures                                                                                                                           |
| SETBACKS: Front                                                                                                                                                                                                                                                                                                                                                                                                                                                                                                                                                    | Maximum coverage of lot by structures                                                                                                                           |
| SETBACKS: Front                                                                                                                                                                                                                                                                                                                                                                                                                                                                                                                                                    | Maximum coverage of lot by structures                                                                                                                           |