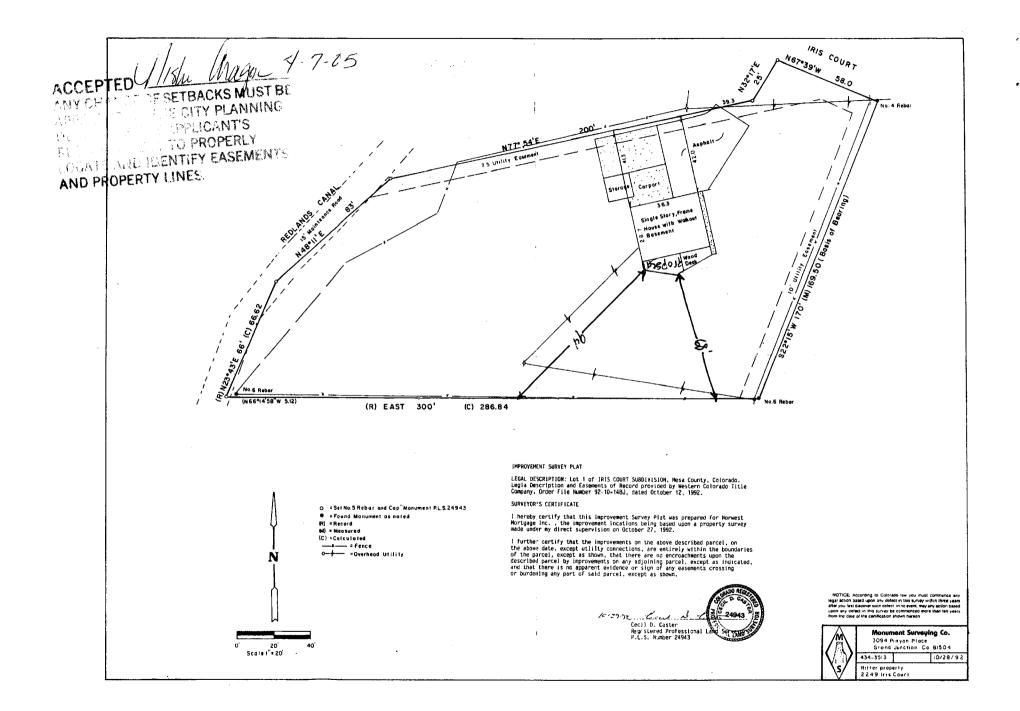

|                                                                                                                                                                                                                                                                                                                                                              |                                  | <u> </u>                                                                                                                                                                                                                                              |
|--------------------------------------------------------------------------------------------------------------------------------------------------------------------------------------------------------------------------------------------------------------------------------------------------------------------------------------------------------------|----------------------------------|-------------------------------------------------------------------------------------------------------------------------------------------------------------------------------------------------------------------------------------------------------|
| FEE \$ 10 00                                                                                                                                                                                                                                                                                                                                                 | PLANNING CLEA                    |                                                                                                                                                                                                                                                       |
| TCP \$                                                                                                                                                                                                                                                                                                                                                       | (Single Family Residential and A | ccessory Structures)                                                                                                                                                                                                                                  |
| SIF \$                                                                                                                                                                                                                                                                                                                                                       | Community Developme              | nt Department                                                                                                                                                                                                                                         |
| Building Address 2249 Tris Ct.                                                                                                                                                                                                                                                                                                                               |                                  | No. of Existing Bldgs No. Proposed                                                                                                                                                                                                                    |
| Parcel No. 2945-073-18-003                                                                                                                                                                                                                                                                                                                                   |                                  | Sq. Ft. of Existing Bldgs 1848 Sq. Ft. Proposed 1848                                                                                                                                                                                                  |
| Subdivision Iris Ct. Subdivision                                                                                                                                                                                                                                                                                                                             |                                  | Sq. Ft. of Lot / Parcel 37,000                                                                                                                                                                                                                        |
| Filing Block Lot                                                                                                                                                                                                                                                                                                                                             |                                  | Sq. Ft. Coverage of Lot by Structures & Impervious Surface                                                                                                                                                                                            |
| OWNER INFORMATION:                                                                                                                                                                                                                                                                                                                                           |                                  | (Total Existing & Proposed)<br>Height of Proposed Structure                                                                                                                                                                                           |
| Name Thad and Becky Kitter<br>Address <u>2249</u> IFis Ct.<br>City/State/Zip Grand Junction (0815)                                                                                                                                                                                                                                                           |                                  | DESCRIPTION OF WORK & INTENDED USE:<br>New Single Family Home (*check type below)<br>Interior Remodel<br>Other (please specify): Deek of the solution<br>Other (please specify): Deek of the solution<br>Other (please specify): Deek of the solution |
| APPLICANT INFORMATION: *TYPE OF HOME PROPOSED:                                                                                                                                                                                                                                                                                                               |                                  |                                                                                                                                                                                                                                                       |
| Name thad Riffer                                                                                                                                                                                                                                                                                                                                             |                                  | Site Built Manufactured Home (UBC)<br>Manufactured Home (HUD)                                                                                                                                                                                         |
| Address 2249 Fris Ct.                                                                                                                                                                                                                                                                                                                                        |                                  | Other (please specify):                                                                                                                                                                                                                               |
| City / State / Zip G.J. CO 81503                                                                                                                                                                                                                                                                                                                             |                                  | NOTES:                                                                                                                                                                                                                                                |
| Telephone (970) 242-6326                                                                                                                                                                                                                                                                                                                                     |                                  |                                                                                                                                                                                                                                                       |
| REQUIRED: One plot plan, on 8 1/2" x 11" paper, showing all existing & proposed structure location(s), parking, setbacks to all property lines, ingress/egress to the property, driveway location & width & all easements & rights-of-way which abut the parcel.                                                                                             |                                  |                                                                                                                                                                                                                                                       |
| THIS SECTION TO BE COMPLETED BY COMMUNITY DEVELOPMENT DEPARTMENT STAFF                                                                                                                                                                                                                                                                                       |                                  |                                                                                                                                                                                                                                                       |
| ZONE RSF-2                                                                                                                                                                                                                                                                                                                                                   |                                  | Maximum coverage of lot by structures 30 %                                                                                                                                                                                                            |
| SETBACKS: Front                                                                                                                                                                                                                                                                                                                                              | 20 ′ from property line (PL)     | Permanent Foundation Required: YES $\chi$ NO                                                                                                                                                                                                          |
| Side 15 from PL Rear 30 from PL                                                                                                                                                                                                                                                                                                                              |                                  | Parking Requirement 2                                                                                                                                                                                                                                 |
| Maximum Height of St                                                                                                                                                                                                                                                                                                                                         |                                  | Special Conditions                                                                                                                                                                                                                                    |
| Voting District                                                                                                                                                                                                                                                                                                                                              | Driveway                         |                                                                                                                                                                                                                                                       |
| Modifications to this Planning Clearance must be approved, in writing, by the Community Development Department. The structure authorized by this application cannot be occupied until a final inspection has been completed and a Certificate of Occupancy has been issued, if applicable, by the Building Department (Section 305, Uniform Building Code).  |                                  |                                                                                                                                                                                                                                                       |
| I hereby acknowledge that I have read this application and the information is correct; I agree to comply with any and all codes, ordinances, laws, regulations or restrictions which apply to the project. I understand that failure to comply shall result in legal action, which may include but not necessarily be limited to non-use of the building(s). |                                  |                                                                                                                                                                                                                                                       |
| Applicant Signature March March Date 4/7/05                                                                                                                                                                                                                                                                                                                  |                                  |                                                                                                                                                                                                                                                       |
| Department Approval 118/11 Mago pate 4-7-05                                                                                                                                                                                                                                                                                                                  |                                  |                                                                                                                                                                                                                                                       |
| Additional water apd/or sewer tap fee(s) are required: YES NOV W/O No:                                                                                                                                                                                                                                                                                       |                                  |                                                                                                                                                                                                                                                       |
| Utility Accounting Current Date 4/7 05                                                                                                                                                                                                                                                                                                                       |                                  |                                                                                                                                                                                                                                                       |
| VALID FOR SIX MONTHS FROM DATE OF ISSUANCE (Section 2.2.C.1 Grand Junction Zoning & Development Code)                                                                                                                                                                                                                                                        |                                  |                                                                                                                                                                                                                                                       |