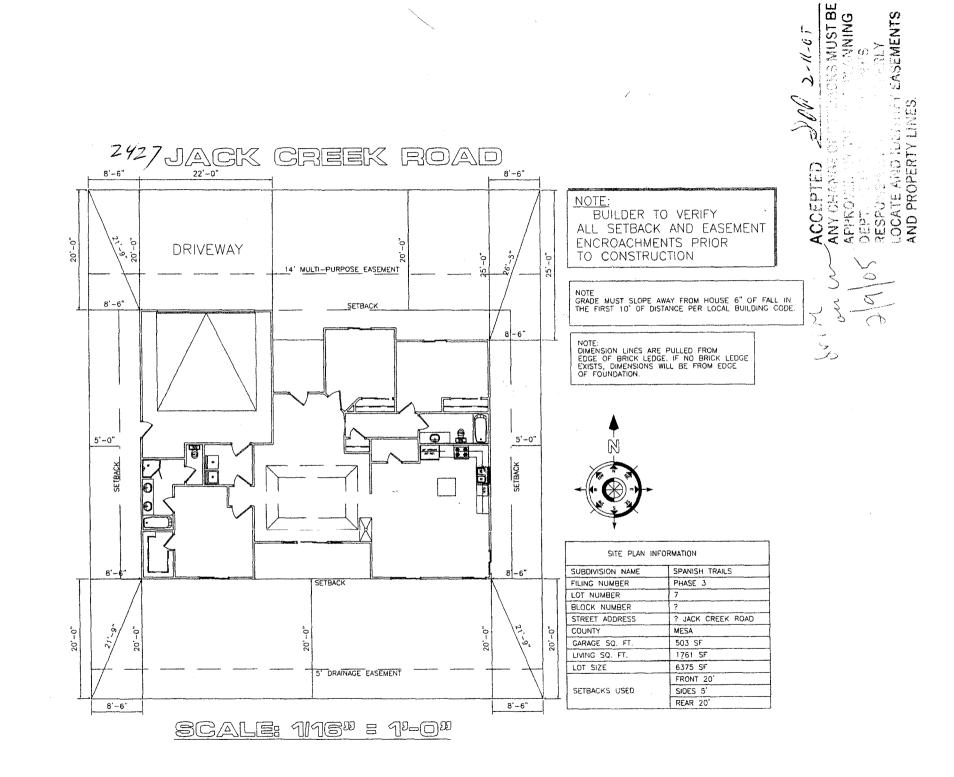

| FEE \$ 10.00PLANNING CLTCP \$ 1500 00(Single Family Residential ar |                                                                                                                                                      |
|--------------------------------------------------------------------|------------------------------------------------------------------------------------------------------------------------------------------------------|
| Community Develo                                                   | • · · ·                                                                                                                                              |
| SIF\$ 212.00                                                       |                                                                                                                                                      |
| Building Address 2427 Jack Greek                                   | No. of Existing Bldgs No. Proposed                                                                                                                   |
| Parcel No                                                          | Sq. Ft. of Existing Bldgs Sq. Ft. Proposed                                                                                                           |
| Subdivision _ Spanish Trails                                       | Sq. Ft. of Lot / Parcel                                                                                                                              |
| Filing Block Lot                                                   | Sq. Ft. Coverage of Lot by Structures & Impervious Surface<br>(Total Existing & Proposed)                                                            |
| OWNER INFORMATION:                                                 | Height of Proposed Structure                                                                                                                         |
| Name Ray & Gynthia Shults                                          | DESCRIPTION OF WORK & INTENDED USE:                                                                                                                  |
| Address 2024 Paint Pany Ct                                         | New Single Family Home (*check type below) Interior Remodel Addition                                                                                 |
| City/State/Zip Grand Set CO 81503                                  | Other (please specify):                                                                                                                              |
| APPLICANT INFORMATION:                                             | TYPE OF HOME PROPOSED:                                                                                                                               |
| Name Shulf Custom Homes                                            | Site Built Manufactured Home (UBC)<br>Manufactured Home (HUD)                                                                                        |
| Address 2024 Paint Pory Ct                                         | Other (please specify):                                                                                                                              |
| City/State/Zip Grand Jul CO 815                                    | でご NOTES:                                                                                                                                            |
| Telephone 970-260-8080                                             |                                                                                                                                                      |
|                                                                    | all existing & proposed structure location(s), parking, setbacks to all cation & width & all easements & rights-of-way which abut the parcel.        |
|                                                                    | OMMUNITY DEVELOPMENT DEPARTMENT STAFF                                                                                                                |
| $zone \underline{PD}$                                              | Maximum coverage of lot by structures                                                                                                                |
| SETBACKS: Front from property line (PL)                            | Permanent Foundation Required: YES X NO                                                                                                              |
| Side <u>5</u> from PL Rear <u><math>\mathcal{M}'</math> from F</u> | PL Parking Requirement2                                                                                                                              |
| Maximum Height of Structure(s)                                     | Special Conditions A letter from a Licensed                                                                                                          |
| Voting District B Driveway<br>Location Approval(Engineer's In      | Engineer Stating that he has Usited the<br>initials, SIFE Juring Const. and that Soil Cond. Have                                                     |
|                                                                    | ved, in writing, by the Community Development Department. The $D_{KCT}$ ied until a final inspection has been completed and a Certificate of         |
| ordinances, laws, regulations or restrictions which apply t        | d the information is correct; I agree to comply with any and all codes,<br>to the project. I understand that failure to comply shall result in legal |
| action, which may include but not necessarily be limited           | to non-use of the building(s).                                                                                                                       |
| Applicant Signature                                                | to non-use of the building(s). Date $2 - 9 - 05$                                                                                                     |
|                                                                    | 4                                                                                                                                                    |
| Applicant Signature                                                | Date <u>2-9-05</u>                                                                                                                                   |
| Applicant Signature                                                | Date <u>2-9-05</u><br>Date <u>2-1(-U)</u>                                                                                                            |