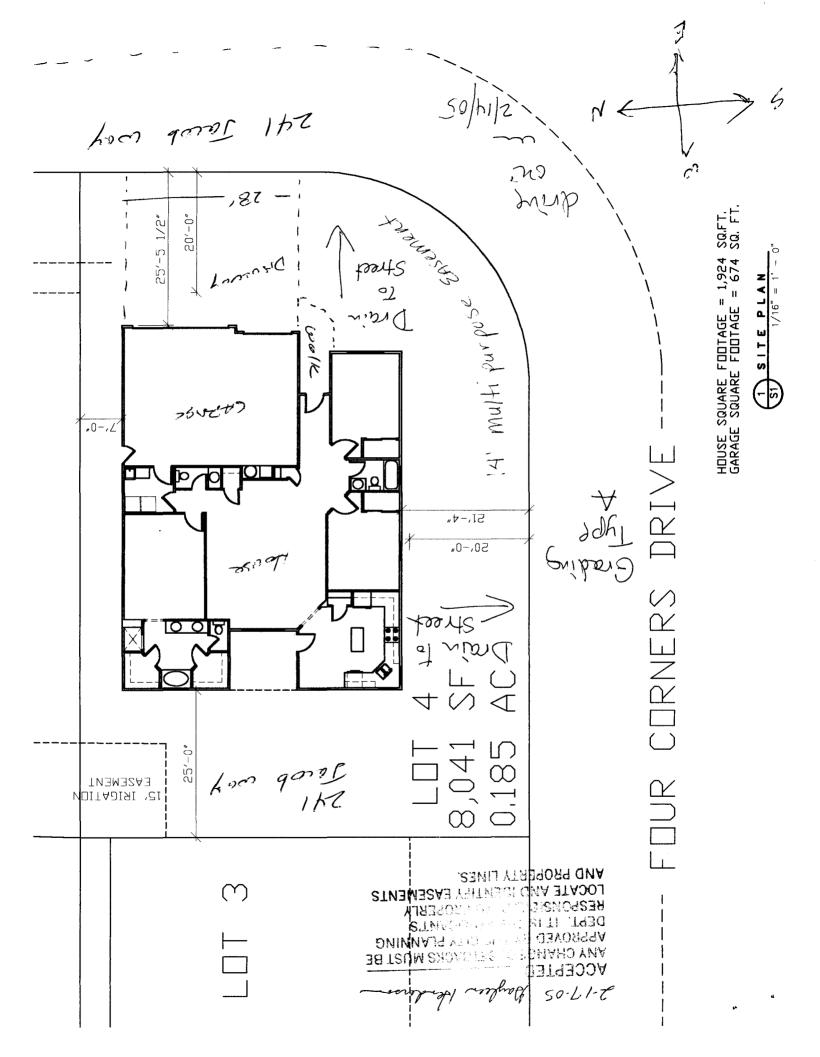

## **PLANNING CLEARANCE**

| (Single Family Residential and Ac                                                                                                                                                                                                                                                                                                                                                                                                                                                                                                                                                                                                                                                                                                                                                                                                                                                                                                   | cessory Structures)                                                                                                                                            |
|-------------------------------------------------------------------------------------------------------------------------------------------------------------------------------------------------------------------------------------------------------------------------------------------------------------------------------------------------------------------------------------------------------------------------------------------------------------------------------------------------------------------------------------------------------------------------------------------------------------------------------------------------------------------------------------------------------------------------------------------------------------------------------------------------------------------------------------------------------------------------------------------------------------------------------------|----------------------------------------------------------------------------------------------------------------------------------------------------------------|
| SIF \$ 292 10 Community Developme                                                                                                                                                                                                                                                                                                                                                                                                                                                                                                                                                                                                                                                                                                                                                                                                                                                                                                   | nt Department                                                                                                                                                  |
|                                                                                                                                                                                                                                                                                                                                                                                                                                                                                                                                                                                                                                                                                                                                                                                                                                                                                                                                     | $(\mathscr{D})$                                                                                                                                                |
| Building Address 241 Jacob way                                                                                                                                                                                                                                                                                                                                                                                                                                                                                                                                                                                                                                                                                                                                                                                                                                                                                                      | No. of Existing Bldgs No. Proposed/                                                                                                                            |
| Parcel No. 2943-25-004                                                                                                                                                                                                                                                                                                                                                                                                                                                                                                                                                                                                                                                                                                                                                                                                                                                                                                              | Sq. Ft. of Existing Bldgs Sq. Ft. Proposed                                                                                                                     |
| Subdivision Crista Lee                                                                                                                                                                                                                                                                                                                                                                                                                                                                                                                                                                                                                                                                                                                                                                                                                                                                                                              | Sq. Ft. of Lot / Parcel 8041                                                                                                                                   |
| Filing Block 4 Lot 4                                                                                                                                                                                                                                                                                                                                                                                                                                                                                                                                                                                                                                                                                                                                                                                                                                                                                                                | Sq. Ft. Coverage of Lot by Structures & Impervious Surface (Total Existing & Proposed)                                                                         |
| OWNER INFORMATION:                                                                                                                                                                                                                                                                                                                                                                                                                                                                                                                                                                                                                                                                                                                                                                                                                                                                                                                  | Height of Proposed Structure /8'                                                                                                                               |
| Name Armand c. Hughes                                                                                                                                                                                                                                                                                                                                                                                                                                                                                                                                                                                                                                                                                                                                                                                                                                                                                                               | DESCRIPTION OF WORK & INTENDED USE:                                                                                                                            |
| Address 262 W. Daxbury 4                                                                                                                                                                                                                                                                                                                                                                                                                                                                                                                                                                                                                                                                                                                                                                                                                                                                                                            | Alam Circula Familia Hama (tabank tara balan)                                                                                                                  |
| City/State/Zip Grand Jet G. 81503                                                                                                                                                                                                                                                                                                                                                                                                                                                                                                                                                                                                                                                                                                                                                                                                                                                                                                   |                                                                                                                                                                |
| APPLICANT INFORMATION:  Name Armond & Mugles                                                                                                                                                                                                                                                                                                                                                                                                                                                                                                                                                                                                                                                                                                                                                                                                                                                                                        | *TYPE OF HOME PROPOSED:  Site Built Manufactured Home (UBC)  Manufactured Home (HUD)                                                                           |
| Address 262 W. Darbuy ct                                                                                                                                                                                                                                                                                                                                                                                                                                                                                                                                                                                                                                                                                                                                                                                                                                                                                                            | Other (please specify):                                                                                                                                        |
| City / State / Zip 67 (a. 815-3                                                                                                                                                                                                                                                                                                                                                                                                                                                                                                                                                                                                                                                                                                                                                                                                                                                                                                     | NOTES:                                                                                                                                                         |
| Telephone 1970) 275-7840                                                                                                                                                                                                                                                                                                                                                                                                                                                                                                                                                                                                                                                                                                                                                                                                                                                                                                            | ·····                                                                                                                                                          |
|                                                                                                                                                                                                                                                                                                                                                                                                                                                                                                                                                                                                                                                                                                                                                                                                                                                                                                                                     | kisting & proposed structure location(s), parking, setbacks to all n & width & all easements & rights-of-way which abut the parcel.                            |
|                                                                                                                                                                                                                                                                                                                                                                                                                                                                                                                                                                                                                                                                                                                                                                                                                                                                                                                                     | MUNITY DEVELOPMENT DEPARTMENT STAFF                                                                                                                            |
| ZONE RSF-4                                                                                                                                                                                                                                                                                                                                                                                                                                                                                                                                                                                                                                                                                                                                                                                                                                                                                                                          | Maximum coverage of lot by structures 50 %                                                                                                                     |
| SETBACKS: Frontfrom property line (PL)                                                                                                                                                                                                                                                                                                                                                                                                                                                                                                                                                                                                                                                                                                                                                                                                                                                                                              |                                                                                                                                                                |
| Side 7 from PL Rear 25 from PL                                                                                                                                                                                                                                                                                                                                                                                                                                                                                                                                                                                                                                                                                                                                                                                                                                                                                                      | Parking Requirement                                                                                                                                            |
| Maximum Height of Structure(s)35 '                                                                                                                                                                                                                                                                                                                                                                                                                                                                                                                                                                                                                                                                                                                                                                                                                                                                                                  | Special Conditions Engineered foundations Consis                                                                                                               |
| Voting District Driveway Location Approval (Engineer's Initials)                                                                                                                                                                                                                                                                                                                                                                                                                                                                                                                                                                                                                                                                                                                                                                                                                                                                    | with the recommendations of the geoficinical report for this sub are strongly recommended                                                                      |
| Modifications to this Planning Clearance must be approved, structure authorized by this application cannot be occupied u Occupancy has been issued, if applicable, by the Building De                                                                                                                                                                                                                                                                                                                                                                                                                                                                                                                                                                                                                                                                                                                                               | in writing, by/the/Community Development Department. The ntil a final inspection has been completed and a Certificate of                                       |
|                                                                                                                                                                                                                                                                                                                                                                                                                                                                                                                                                                                                                                                                                                                                                                                                                                                                                                                                     | information is correct; I agree to comply with any and all codes, project. I understand that failure to comply shall result in legal n-use of the building(s). |
| Applicant Signature | Date 2-11-05                                                                                                                                                   |