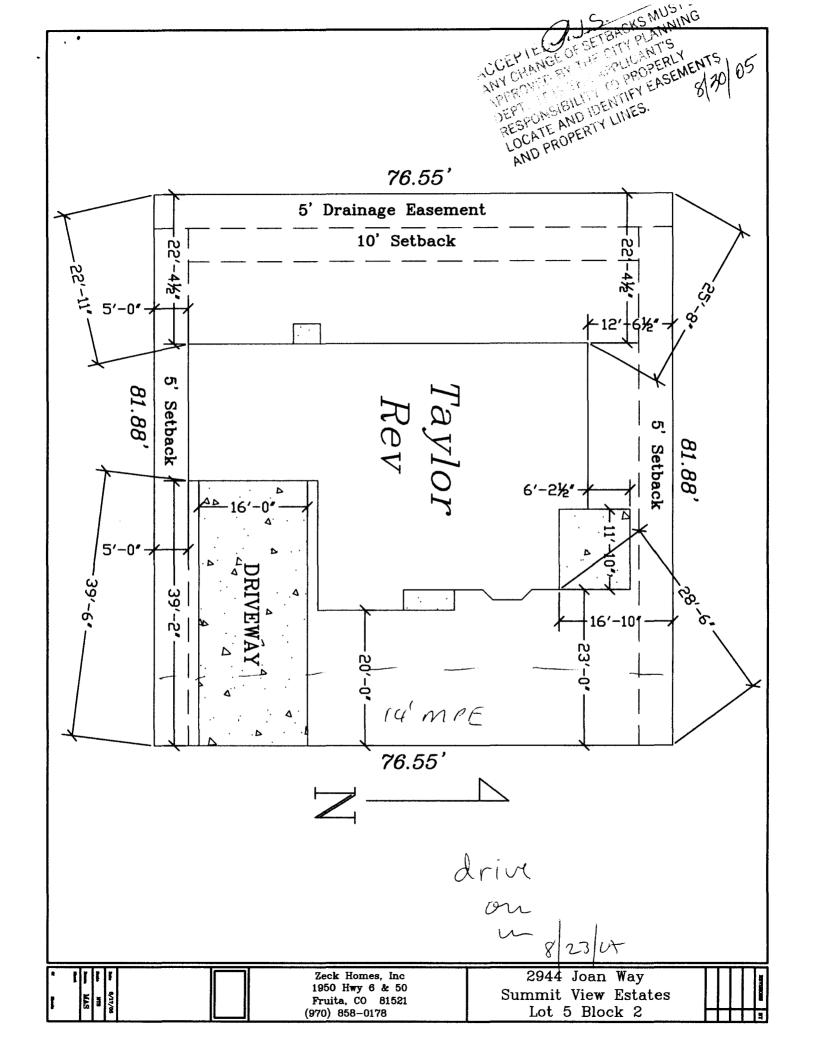

## **Community Development Department**

| Building Address 2944 Joan Way                                                                                                                                                                                                                                                                                                                                                                                                                                                                                                                                                          | No. of Existing Bldgs No. Proposed                                                                                                                                                                                                                                                                                                                                                           |
|-----------------------------------------------------------------------------------------------------------------------------------------------------------------------------------------------------------------------------------------------------------------------------------------------------------------------------------------------------------------------------------------------------------------------------------------------------------------------------------------------------------------------------------------------------------------------------------------|----------------------------------------------------------------------------------------------------------------------------------------------------------------------------------------------------------------------------------------------------------------------------------------------------------------------------------------------------------------------------------------------|
| Parcel No. <u>2943 - 053 - 79 - 005</u>                                                                                                                                                                                                                                                                                                                                                                                                                                                                                                                                                 | Sq. Ft. of Existing Bldgs N/A Sq. Ft. Proposed                                                                                                                                                                                                                                                                                                                                               |
| Subdivision Summit View Estates                                                                                                                                                                                                                                                                                                                                                                                                                                                                                                                                                         | Sq. Ft. of Lot / Parcel 6248                                                                                                                                                                                                                                                                                                                                                                 |
| Filling Block Lot                                                                                                                                                                                                                                                                                                                                                                                                                                                                                                                                                                       | Sq. Ft. Coverage of Lot by Structures & Impervious Surface                                                                                                                                                                                                                                                                                                                                   |
| OWNER INFORMATION:                                                                                                                                                                                                                                                                                                                                                                                                                                                                                                                                                                      | (Total Existing & Proposed)                                                                                                                                                                                                                                                                                                                                                                  |
| Name Zeck Homes, Inc                                                                                                                                                                                                                                                                                                                                                                                                                                                                                                                                                                    | DESCRIPTION OF WORK & INTENDED USE: New Single Family Home (*check type below)                                                                                                                                                                                                                                                                                                               |
| Address 1950 Highway Leand 50                                                                                                                                                                                                                                                                                                                                                                                                                                                                                                                                                           | Interior Remodel Addition Other (please specify):                                                                                                                                                                                                                                                                                                                                            |
| City/State/Zip Fruita, CO 81521                                                                                                                                                                                                                                                                                                                                                                                                                                                                                                                                                         |                                                                                                                                                                                                                                                                                                                                                                                              |
| APPLICANT INFORMATION:                                                                                                                                                                                                                                                                                                                                                                                                                                                                                                                                                                  | *TYPE OF HOME PROPOSED:  Site Built Manufactured Home (UBC)                                                                                                                                                                                                                                                                                                                                  |
| Name Zeck Homes, Inc.                                                                                                                                                                                                                                                                                                                                                                                                                                                                                                                                                                   | Manufactured Home (HUD)                                                                                                                                                                                                                                                                                                                                                                      |
| Address 1950 Highway Leand 50                                                                                                                                                                                                                                                                                                                                                                                                                                                                                                                                                           | Other (please specify):                                                                                                                                                                                                                                                                                                                                                                      |
| City/State/Zip Fruita, CO 81521                                                                                                                                                                                                                                                                                                                                                                                                                                                                                                                                                         | NOTES:                                                                                                                                                                                                                                                                                                                                                                                       |
| Telephone (970)858-0178                                                                                                                                                                                                                                                                                                                                                                                                                                                                                                                                                                 |                                                                                                                                                                                                                                                                                                                                                                                              |
|                                                                                                                                                                                                                                                                                                                                                                                                                                                                                                                                                                                         | isting & proposed structure location(s), parking, setbacks to all n & width & all easements & rights-of-way which abut the parcel.                                                                                                                                                                                                                                                           |
| THIS SECTION TO BE COMPLETED BY COMM                                                                                                                                                                                                                                                                                                                                                                                                                                                                                                                                                    | IUNITY DEVELOPMENT DEPARTMENT STAFF                                                                                                                                                                                                                                                                                                                                                          |
| ZONE KMF-8                                                                                                                                                                                                                                                                                                                                                                                                                                                                                                                                                                              | $\sim$ . $\sim$ .                                                                                                                                                                                                                                                                                                                                                                            |
|                                                                                                                                                                                                                                                                                                                                                                                                                                                                                                                                                                                         | Maximum coverage of lot by structures 7000                                                                                                                                                                                                                                                                                                                                                   |
| SETBACKS: Front 20' from property line (PL)                                                                                                                                                                                                                                                                                                                                                                                                                                                                                                                                             | Permanent Foundation Required: YESNO                                                                                                                                                                                                                                                                                                                                                         |
|                                                                                                                                                                                                                                                                                                                                                                                                                                                                                                                                                                                         |                                                                                                                                                                                                                                                                                                                                                                                              |
| SETBACKS: Front 20 from property line (PL)                                                                                                                                                                                                                                                                                                                                                                                                                                                                                                                                              | Permanent Foundation Required: YESNO                                                                                                                                                                                                                                                                                                                                                         |
| SETBACKS: Front 20 from property line (PL)  Side 5 from PL Rear 70 from PL                                                                                                                                                                                                                                                                                                                                                                                                                                                                                                              | Permanent Foundation Required: YESNO  Parking Requirement                                                                                                                                                                                                                                                                                                                                    |
| SETBACKS: Front O from property line (PL)  Side 5 from PL Rear 0 from PL  Maximum Height of Structure(s) Driveway Location Approval (Engineer's Initials)  Modifications to this Planning Clearance must be approved,                                                                                                                                                                                                                                                                                                                                                                   | Permanent Foundation Required: YESNO  Parking Requirement  Special Conditions  in writing, by the Community Development Department. The ntil a final inspection has been completed and a Certificate of                                                                                                                                                                                      |
| SETBACKS: Front O from property line (PL)  Side 5 from PL Rear 0 from PL  Maximum Height of Structure(s)  Driveway Location Approval (Engineer's Initials)  Modifications to this Planning Clearance must be approved, structure authorized by this application cannot be occupied u Occupancy has been issued, if applicable, by the Building De  I hereby acknowledge that I have read this application and the                                                                                                                                                                       | Permanent Foundation Required: YESNO  Parking Requirement  Special Conditions  in writing, by the Community Development Department. The ntil a final inspection has been completed and a Certificate of partment (Section 305, Uniform Building Code).  information is correct; I agree to comply with any and all codes, project. I understand that failure to comply shall result in legal |
| SETBACKS: Front O from property line (PL)  Side from PL Rear from PL  Maximum Height of Structure(s)  Driveway Location Approval (Engineer's Initials)  Modifications to this Planning Clearance must be approved, structure authorized by this application cannot be occupied u Occupancy has been issued, if applicable, by the Building De I hereby acknowledge that I have read this application and the ordinances, laws, regulations or restrictions which apply to the                                                                                                           | Permanent Foundation Required: YESNO  Parking Requirement  Special Conditions  in writing, by the Community Development Department. The ntil a final inspection has been completed and a Certificate of partment (Section 305, Uniform Building Code).  information is correct; I agree to comply with any and all codes, project. I understand that failure to comply shall result in legal |
| SETBACKS: Front O from property line (PL)  Side from PL Rear from PL  Maximum Height of Structure(s)  Driveway Location Approval (Engineer's Initials)  Modifications to this Planning Clearance must be approved, structure authorized by this application cannot be occupied u Occupancy has been issued, if applicable, by the Building De I hereby acknowledge that I have read this application and the ordinances, laws, regulations or restrictions which apply to the action, which may include but not necessarily be limited to not                                           | Permanent Foundation Required: YES                                                                                                                                                                                                                                                                                                                                                           |
| SETBACKS: Front O from property line (PL)  Side from PL Rear O from PL  Maximum Height of Structure(s)  Driveway Location Approval (Engineer's Initials)  Modifications to this Planning Clearance must be approved, structure authorized by this application cannot be occupied u Occupancy has been issued, if applicable, by the Building De I hereby acknowledge that I have read this application and the ordinances, laws, regulations or restrictions which apply to the action, which may include but not necessarily be limited to not Applicant Signature                     | Permanent Foundation Required: YES                                                                                                                                                                                                                                                                                                                                                           |
| SETBACKS: Front O from property line (PL)  Side from PL Rear from PL  Maximum Height of Structure(s)  Driveway Location Approval (Engineer's Initials)  Modifications to this Planning Clearance must be approved, structure authorized by this application cannot be occupied u Occupancy has been issued, if applicable, by the Building Del I hereby acknowledge that I have read this application and the ordinances, laws, regulations or restrictions which apply to the action, which may include but not necessarily be limited to not Applicant Signature  Department Approval | Permanent Foundation Required: YESNO                                                                                                                                                                                                                                                                                                                                                         |